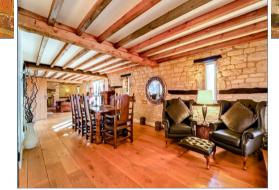

## £2,875 pcm

- Characteristic Barn Conversion
- Five Double Bedrooms
- Two Ensuite Bathrooms & Main Bath
- Courtyard Front Garden & Landscaped Rear Garden
- Open Plan Living Accommodation
- Over 2,500 sqft of living
- Outhouse building with shower room
- South Facing Garden
- EPC- C
- Council Tax Band- F
- Viewings by appointment only