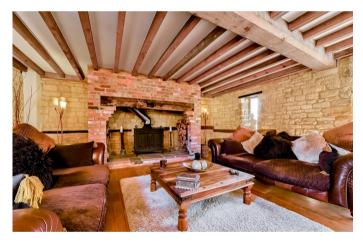

## £2,875 pcm

- Characteristic Barn Conversion
- Five Double Bedrooms
- Two Ensuite Bathrooms & Main Bath
- Courtyard Front Garden & Landscaped Rear Garden
- Open Plan Living Accommodation
- Over 2,500 sqft of living
- Outhouse building with shower room
- South Facing Garden
- EPC- C
- Council Tax Band- F
- Viewings by appointment only