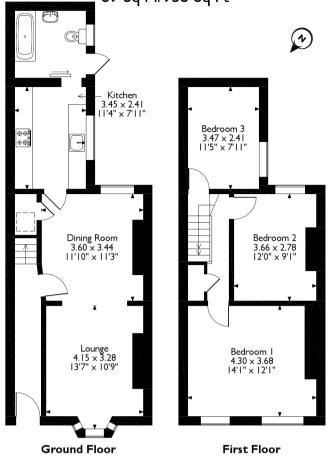

Selwyn Street, Liverpool Approximate Gross Internal Area 89 Sq M/958 Sq Ft

Please note that the location of doors, windows and other items are approximate and this floorplan is to be used for illustrative purposes only. Unauthorized reproduction is prohibited.