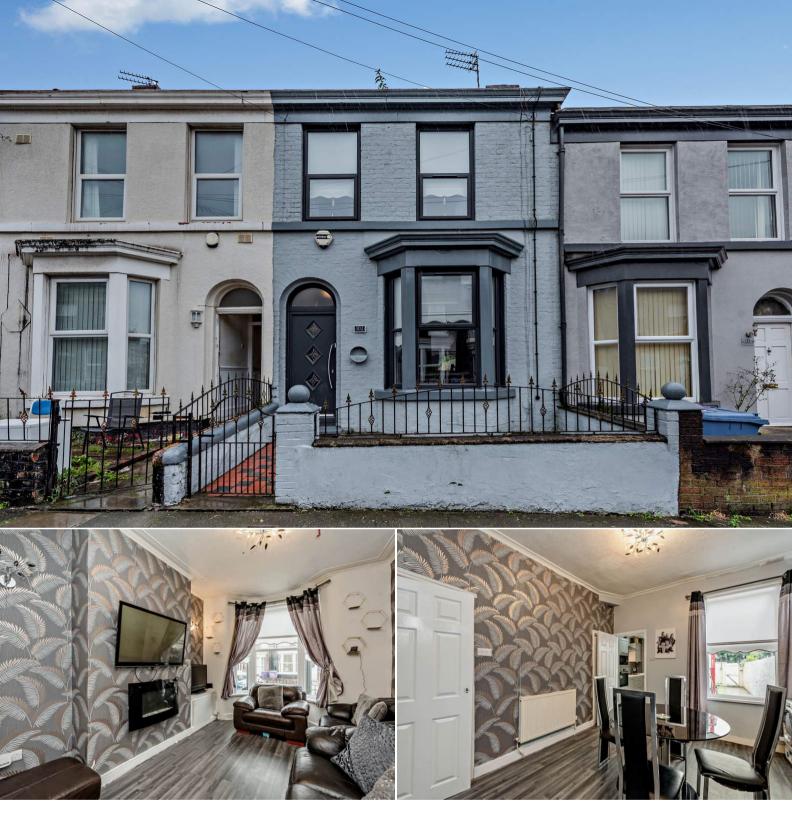

## Selwyn Street Liverpool

A SPACIOUS home in Liverpool, ideal for FIRST TIME BUYERS or GROWING FAMILIES. Call for details!

Bettermove are proud to present this 3 bedroom terraced house in the sought after area Liverpool.

The interior of this well presented property comprises a spacious and open living room with dining area, fitted kitchen and family bathroom on the ground floor. The first floor consists of 3 bedrooms and the family bathroom. The exterior boasts a private rear yard, perfect for enjoying the summer months.