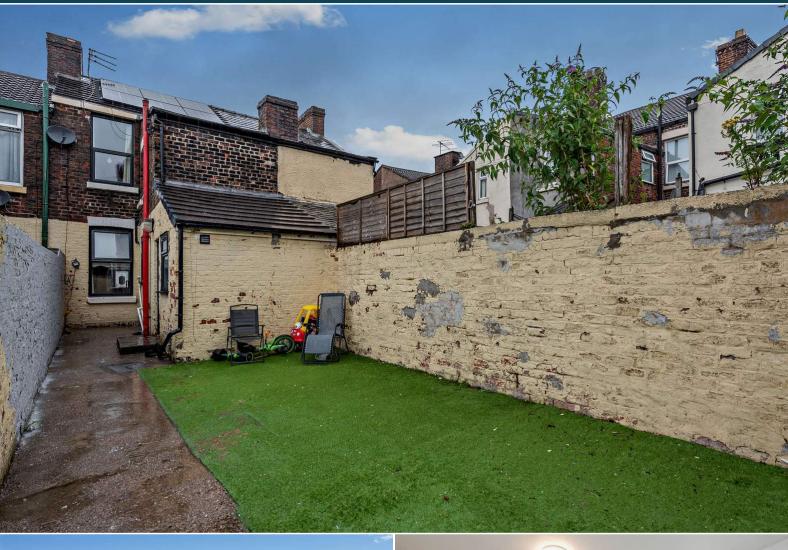

The interior of this well presented property comprises a spacious and open living room with dining area, fitted kitchen and family bathroom on the ground floor. The first floor consists of 3 bedrooms and the family bathroom. The exterior boasts a private rear yard, perfect for enjoying the summer months.