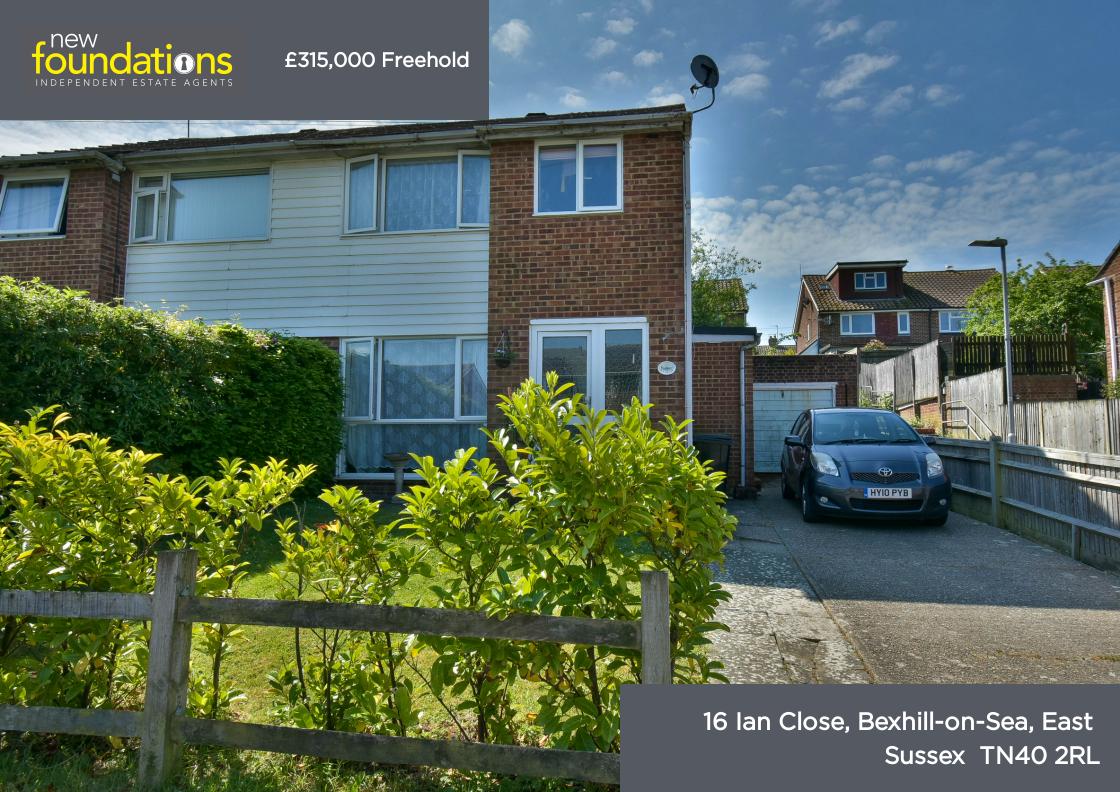

# PROPERTY DESCRIPTION

An extended 3 bedroom semi detached house situated on the outskirts of Bexhill within easy reach of local shops, schools, Bexhill college and Ravenside Retail Park. The accommodation comprises entrance hall, sitting room/dining room, conservatory, double glazed, gas boiler and radiators, garden and GARAGE. EPC-E

### Outside

To the front of the property the gardens are laid to lawn, screened by hedging. Single driveway leading to the single garage with up and over door.

The rear garden has a southerly aspect with large area of decking, courtesy door to the garage, further raised area of garden screened by fencing.