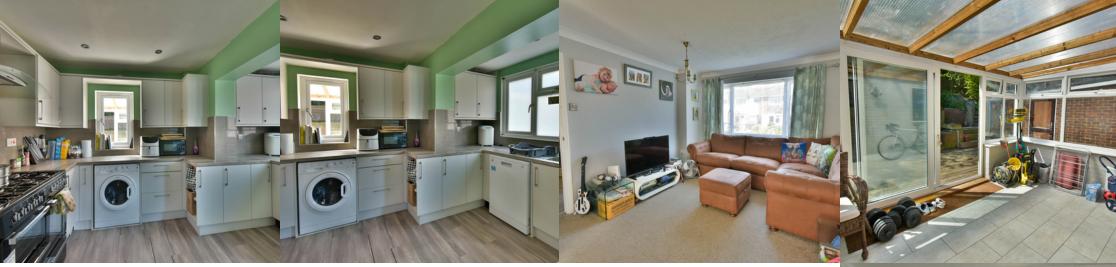

# Lounge/Dining Room

23' 8" x 10' 0" narrowing to 8" (7.21m x 3.05m) A dual aspect room having double glazed window overlooking the front garden, double glazed French doors overlooking the conservatory, television point, radiator.

## Conservatory

 $15'\ 0''\ \times\ 9'\ 5''\ (4.57m\ \times\ 2.87m)$  With double glazed French doors and double glazed patio doors, giving access to the garden, tiled floor, brick base and double glazed windows.

#### Modern fitted kitchen

11' 9" x 10' 1" (3.58m x 3.07m) Having been re-fitted with single bowl stainless steel sink unit with mixer tap with cupboard under, plumbing for dishwasher, range of working surfaces with cupboards and drawers under, space for range style cooker with extractor hood over and matching wall mounted cupboards, plumbing for washing machine, double glazed windows, recess space for fridge/freezer and double glazed door leading onto the driveway.