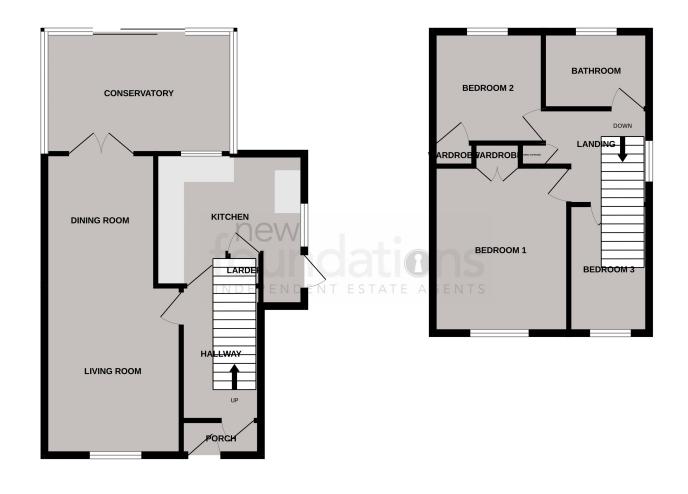

## **ROOM DESCRIPTIONS**

### Entrance

Double glazed front door and side screen leading to enclosed entrance vestibule. Door leading through to the main entrance hall with radiator, double glazed window, under stair storage space.

# Lounge/Dining Room

23' 8" x 10' 0" narrowing to 8" (7.21m x 3.05m) A dual aspect room having double glazed window overlooking the front garden, double glazed French doors overlooking the conservatory, television point, radiator.

## Conservatory

 $15'\ 0''\ \times\ 9'\ 5''\ (4.57m\ \times\ 2.87m)$  With double glazed French doors and double glazed patio doors, giving access to the garden, tiled floor, brick base and double glazed windows.

#### Modern fitted kitchen

11' 9" x 10' 1" (3.58m x 3.07m) Having been re-fitted with single bowl stainless steel sink unit with mixer tap with cupboard under, plumbing for dishwasher, range of working surfaces with cupboards and drawers under, space for range style cooker with extractor hood over and matching wall mounted cupboards, plumbing for washing machine, double glazed windows, recess space for fridge/freezer and double glazed door leading onto the driveway.

### Landing

First floor landing with double glazed window, radiator, built in the airing cupboard, access to loft space housing the gas boiler.

#### Bedroom 1

12' 4"  $\times$  9' 6" (3.76m  $\times$  2.90m) Double glazed window overlooking the front of the property, radiator, double built in wardrobe.

## Bedroom 2

8' 5'' x 8' 0'' (2.57m x 2.44m) Double glazed window overlooking the rear garden, radiator, single built-in wardrobe.

#### Bedroom 3

9' 6" into door recess x 6' 4" (2.90m x 1.93m) Double glazed window overlooking the front of the property, radiator, over stair storage cupboard.

#### Bathroom

Having been fitted with P shaped bath with mixer tap and shower attachment and also an independent electric shower, wash hand basin with mixer tap and cupboard under, low-level WC, two double glazed windows, part tiled walls, spotlights and shaver point.

GROUND FLOOR 1ST FLOOR

White every attempt has been made to resure the accuracy of the floorphan contained here, measurements of doors, windows, come and any other teems are approximate and not responsibility in sake nor any error, omission or mis-statement. This plan is for illustrative purposes only and should be used as such by any prospective purchaser. The services, systems and appliances shown have not been tested and no guarantee as to their operability or efficiency can be given.