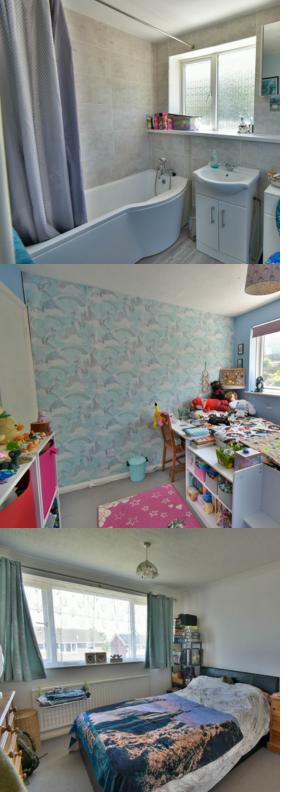

#### Bedroom 1

12' 4"  $\times$  9' 6" (3.76m  $\times$  2.90m) Double glazed window overlooking the front of the property, radiator, double built in wardrobe.

## Bedroom 2

8' 5'' x 8' 0'' (2.57m x 2.44m) Double glazed window overlooking the rear garden, radiator, single built-in wardrobe.

#### Bedroom 3

9' 6" into door recess x 6' 4" (2.90m x 1.93m) Double glazed window overlooking the front of the property, radiator, over stair storage cupboard.

#### Bathroom

Having been fitted with P shaped bath with mixer tap and shower attachment and also an independent electric shower, wash hand basin with mixer tap and cupboard under, low-level WC, two double glazed windows, part tiled walls, spotlights and shaver point.