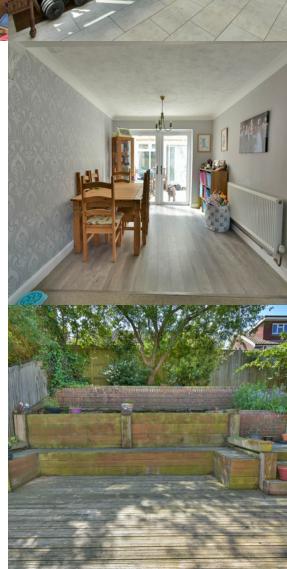

# Lounge/Dining Room

23' 8" x 10' 0" narrowing to 8" (7.21m x 3.05m) A dual aspect room having double glazed window overlooking the front garden, double glazed French doors overlooking the conservatory, television point, radiator.

### Outside

To the front of the property the gardens are laid to lawn, screened by hedging. Single driveway leading to the single garage with up and over door.

The rear garden has a southerly aspect with large area of decking, courtesy door to the garage, further raised area of garden screened by fencing.