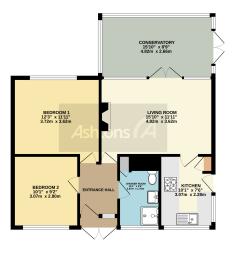

TOTAL FLOOR AREA: 7.10 sq.ft. (66.0 sq.m.) approx.

White every altering the elem made is everue the assumery of the filiappian contained been, measurement of about, versioned, some and any other terms are apparatured and so responsibly to laten for any work, constained or three charges. This pillar is for indicating purposite only and should be used to full a filial proposition of the area of the charges of the control of the charges of