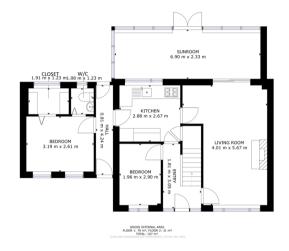

### Floor Plan

### Floor Plan

GROSS INTERNAL AREA FLOOR 1: 76 m², FLOOR 2: 31 m² TOTAL: 107 m²