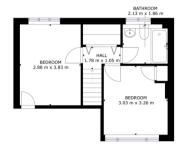

### Floor Plan

GROSS INTERNAL AREA FLOOR 1: 76 m², FLOOR 2: 31 m² TOTAL: 107 m²