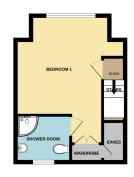

# SECOND FLOOR

Door to:

# BEDROOM ONE

17' 3" x 16' 10" (5.26m x 5.13m) Feature double glazed windows to the rear with stunning elevated views across Bexhill towards the sea, radiator, built in wardrobe cupboards, eaves storage space, carpet as fitted.

# **EN-SUITE SHOWER ROOM**

Velux window to the front elevation, a modern suite comprising of a good size walk in shower cubicle with chrome wall mounted shower controls shower attachment and rain effect shower head, vanity unit with wash hand basin and mixer tap, low level WC.

GROUND FLOOR

1ST FLOOR

2ND FLOOR

Whilst every attempt has been made to ensure the accuracy of the floorplan contained here, measurement of doors, windows, rooms and any other refers are approximate and no responsibility is taken for any error omission or mis-statement. This plan is for illustrative purposes only and should be used as such by any prospective purchaser. The services, systems and applicances shown have not bene tested and no guarante as to their operability or efficiency can be given. as to their operability or efficiency can be given.