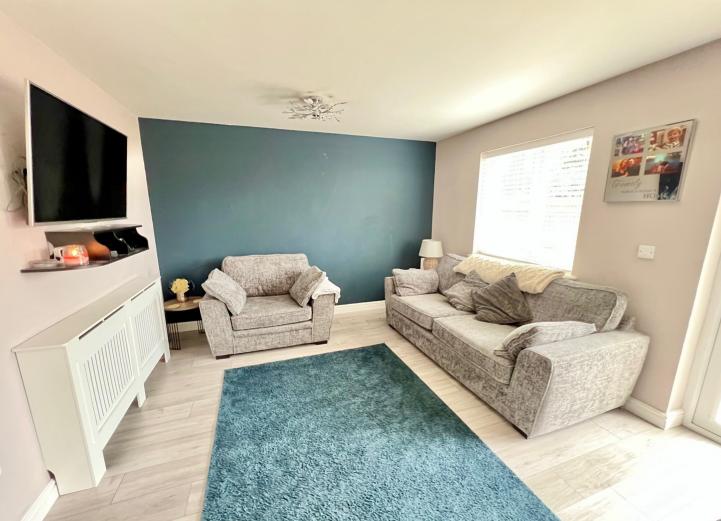

### LOUNGE

17' 0" x 11' 7" (5.18m x 3.53m) Double glazed window and double glazed glass panelled French doors giving access and overlooking the rear garden, radiator, laminated floor.