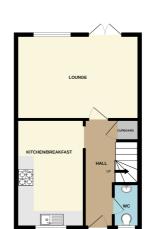

### ENTRANCE HALL

Double glazed door to front, stairs leading to the first floor, radiator, under stairs storage cupboard, laminated floor.

### LOUNGE

17' 0" x 11' 7" (5.18m x 3.53m) Double glazed window and double glazed glass panelled French doors giving access and overlooking the rear garden, radiator, laminated floor.

# KITCHEN/BREAKFAST ROOM

9' 6" x 14' 10" (2.90m x 4.52m) Double glazed window to front, a modern fitted kitchen with a range of matching wall and base level units with laminate straight edge worktop surfaces, one and half bowl sink with drainer and mixer tap, space for freestanding American style fridge and freezer, integrated dishwasher, integrated electric oven, four ring gas hob, extractor canopy above, built in microwave, space and plumbing for washing machine and tumble dryer, laminated floor.

# CLOAKROOM

Double glazed frosted window to front, a modern suite comprising of a low level WC, floating wash hand basin with hot and cold tap, radiator.

GROUND FLOOR

1ST FLOOR

2ND FLOOR

Whilst every attempt has been made to ensure the accuracy of the floorplan contained here, measurement of doors, windows, rooms and any other refers are approximate and no responsibility is taken for any error omission or mis-statement. This plan is for illustrative purposes only and should be used as such by any prospective purchaser. The services, systems and applicances shown have not bene tested and no guarante as to their operability or efficiency can be given. as to their operability or efficiency can be given.