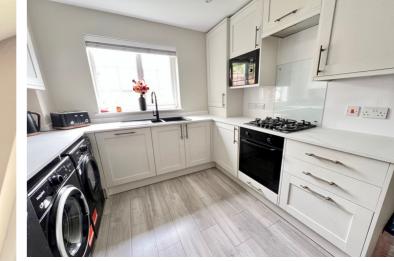

# KITCHEN/BREAKFAST ROOM

9' 6" x 14' 10" (2.90m x 4.52m) Double glazed window to front, a modern fitted kitchen with a range of matching wall and base level units with laminate straight edge worktop surfaces, one and half bowl sink with drainer and mixer tap, space for freestanding American style fridge and freezer, integrated dishwasher, integrated electric oven, four ring gas hob, extractor canopy above, built in microwave, space and plumbing for washing machine and tumble dryer, laminated floor.