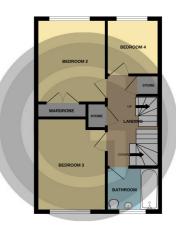

# FIRST FLOOR LANDING

Large built in storage cupboard, additional linen cupboard with slatted shelving, stairs leading to second floor, carpet as fitted.

### **BEDROOM TWO**

12' 10" x 10' 2" (3.91m x 3.10m) Double glazed windows to front, radiator, carpet as fitted.

### **BEDROOM THREE**

11' 10" x 9' 6" (3.61m x 2.90m) Double glazed windows to the rear with beautiful views across Bexhill towards the sea, radiator, built in double wardrobe cupboard with hanging space, carpet as fitted.

# **BEDROOM FOUR**

8' 3" x 7' 1" (2.51m x 2.16m) Double glazed windows to the rear with stunning views across Bexhill towards the sea, radiator, carpet as fitted.

# FAMILY BATHROOM

Double glazed frosted window to front, a modern white suite comprising of a panelled bath with chrome central mixer tap over, pedestal mounted wash hand basin with chrome central mixer tap over, low level WC, chrome heated towel rail, shaver point, part tiled walls.

GROUND FLOOR

1ST FLOOR

2ND FLOOR

Whilst every attempt has been made to ensure the accuracy of the floorplan contained here, measurement of doors, windows, rooms and any other refers are approximate and no responsibility is taken for any error omission or mis-statement. This plan is for illustrative purposes only and should be used as such by any prospective purchaser. The services, systems and applicances shown have not bene tested and no guarante as to their operability or efficiency can be given. as to their operability or efficiency can be given.