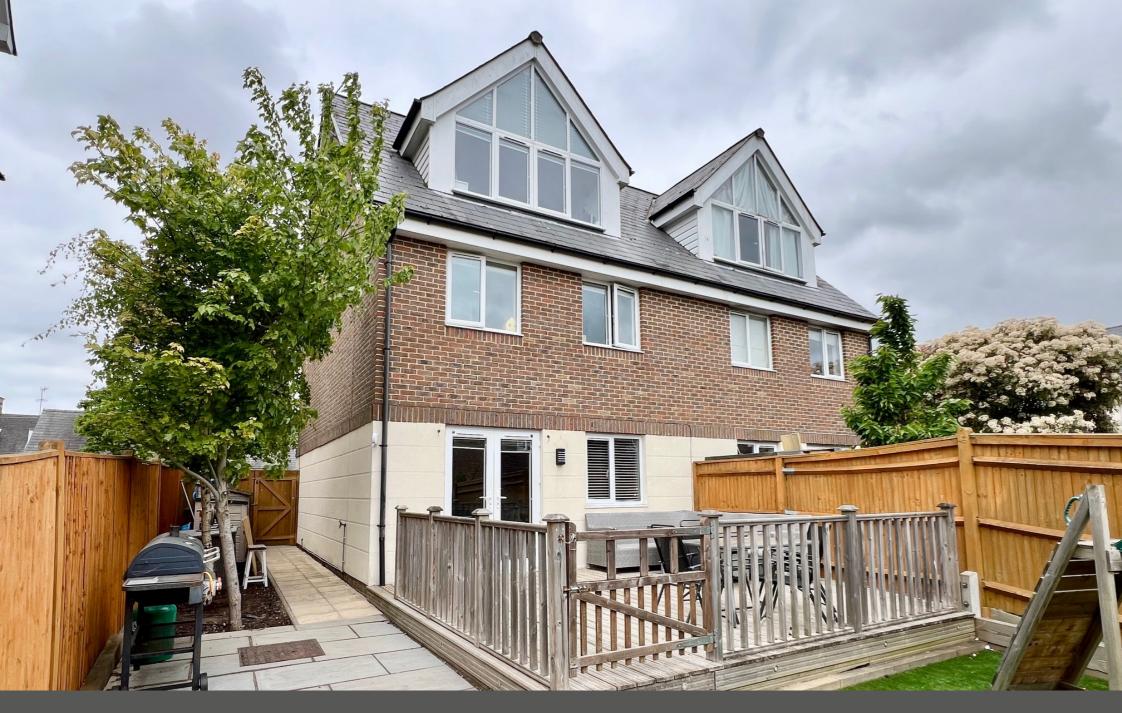

15 THE MEWS, BEXHILL ON SEA, EAST SUSSEX TN40 2GL £350,000 FREEHOLD

### ALLOCATED PARKING

Two allocated off road parking spaces.

# FRONT GARDEN

Mainly laid to lawn with pathway leading to front door and enclosed with picket fencing.

# REAR GARDEN

Raised decking area suitable for alfresco dining, patio area, area of artificial grass with additional decking area to the rear, the garden is closed to all sides, side access is available.