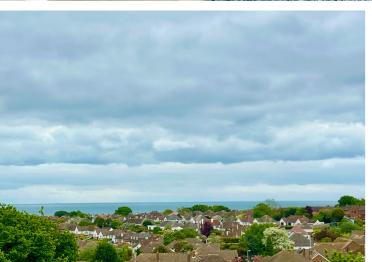

### **BEDROOM THREE**

11' 10" x 9' 6" (3.61m x 2.90m) Double glazed windows to the rear with beautiful views across Bexhill towards the sea, radiator, built in double wardrobe cupboard with hanging space, carpet as fitted.

# **BEDROOM FOUR**

8' 3" x 7' 1" (2.51m x 2.16m) Double glazed windows to the rear with stunning views across Bexhill towards the sea, radiator, carpet as fitted.

# BEDROOM ONE

17' 3" x 16' 10" (5.26m x 5.13m) Feature double glazed windows to the rear with stunning elevated views across Bexhill towards the sea, radiator, built in wardrobe cupboards, eaves storage space, carpet as fitted.