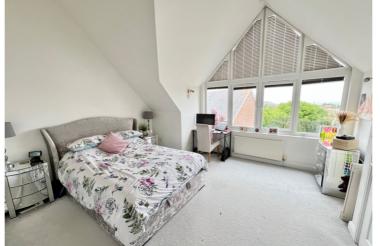

# BEDROOM ONE

17' 3" x 16' 10" (5.26m x 5.13m) Feature double glazed windows to the rear with stunning elevated views across Bexhill towards the sea, radiator, built in wardrobe cupboards, eaves storage space, carpet as fitted.