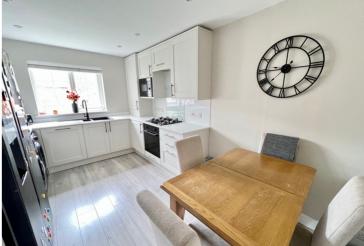

# KITCHEN/BREAKFAST ROOM

9' 6" x 14' 10" (2.90m x 4.52m) Double glazed window to front, a modern fitted kitchen with a range of matching wall and base level units with laminate straight edge worktop surfaces, one and half bowl sink with drainer and mixer tap, space for freestanding American style fridge and freezer, integrated dishwasher, integrated electric oven, four ring gas hob, extractor canopy above, built in microwave, space and plumbing for washing machine and tumble dryer, laminated floor.