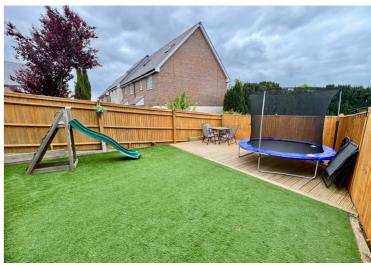

# REAR GARDEN

Raised decking area suitable for alfresco dining, patio area, area of artificial grass with additional decking area to the rear, the garden is closed to all sides, side access is available.