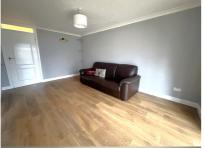

Entrance Hall 2.09m x 1.34m (6' 10" x 4' 5")

Lounge/Diner 4.71m x 3.22m (15' 5" x 10' 7")

Conservatory 8.0m x 7.3m (26' 3" x 23' 11")

Kitchen 13.6m x 5.10m (44' 7" x 16' 9")

Bedroom 4.02m x 2.88m (13' 2" x 9' 5")