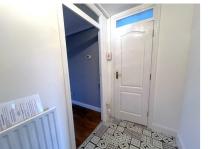

Entrance Hall 2.09m x 1.34m (6' 10" x 4' 5")

Lounge/Diner 4.71m x 3.22m (15' 5" x 10' 7")

Conservatory 8.0m x 7.3m (26' 3" x 23' 11")

Kitchen 13.6m x 5.10m (44' 7" x 16' 9")

Bedroom 4.02m x 2.88m (13' 2" x 9' 5")