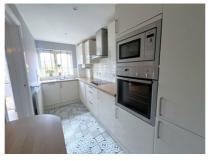

Entrance Hall 2.09m x 1.34m (6' 10" x 4' 5")

Lounge/Diner 4.71m x 3.22m (15' 5" x 10' 7")

Conservatory 8.0m x 7.3m (26' 3" x 23' 11")

Kitchen 13.6m x 5.10m (44' 7" x 16' 9")

Bedroom 4.02m x 2.88m (13' 2" x 9' 5")