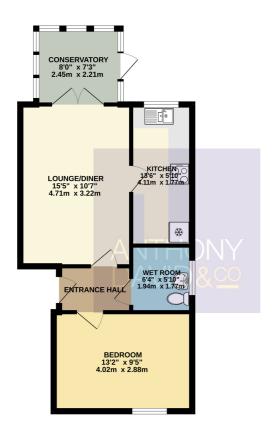

info@anthonydavid.co.uk www.anthonydavid.co.uk 01202 677444

GROUND FLOOR 492 sq.ft. (45.7 sq.m.) approx.

TOTAL FLOOR AREA: 492 sq.ft. (45.7 sq.m.) approx.

Whitst every attempt has been made to ensure the excurscy of the flooplan contained here, measurements of doors, windows, nearms and any other terms are approximate and in expensibility to listen for any error, prospective purchaser. The services, systems and applicances shown have not been leaded and no guarantee as to their operation of the given.

Entrance Hall 2.09m x 1.34m (6' 10" x 4' 5")

Lounge/Diner 4.71m x 3.22m (15' 5" x 10' 7")

Conservatory 8.0m x 7.3m (26' 3" x 23' 11")

Kitchen 13.6m x 5.10m (44' 7" x 16' 9")

Bedroom 4.02m x 2.88m (13' 2" x 9' 5")

Wet Room 1.94m x 1.77m (6' 4" x 5' 10")

Tenure Leasehold - 199 years from 1990

Service Charge £430.00 payable twice a year

Garden Low maintenance

Parking Allocated

Council Tax Band B

Property details contained herein do not form part or all of an offer or contract. Any measurements are included for guidance only and as such must not be used for the purchase of carpets or fitted furniture. We have not tested any apparatus, equipment, fixtures, fittings or services neither have we confirmed or verified the legal title of the property. All prospective purchasers must satisfy themselves as to the correctness and accuracy of such details provided by us. We accept no liability for any existing or future defects relating to any property.