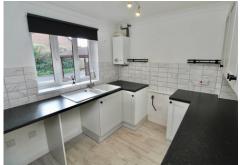

Recently fitted kitchen with space for appliances

Ground floor cloakroom

Sitting/dining room

Conservatory

Rear lobby store area

Generous master bedroom with range of built-in wardrobes and

two further first floor bedrooms