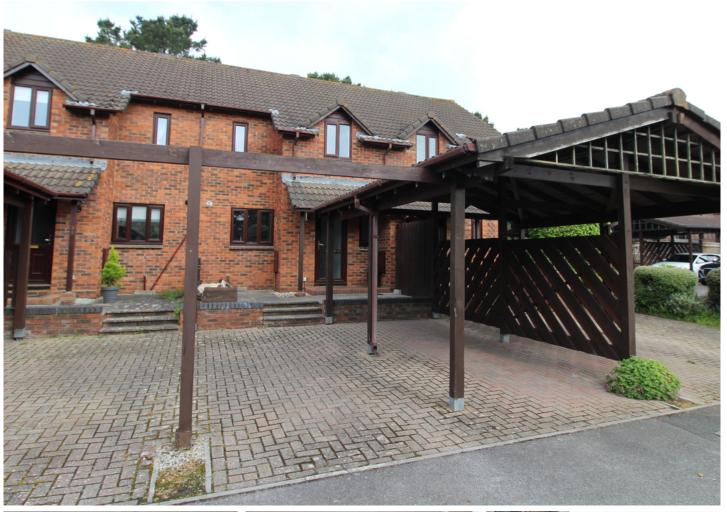

## **BRAMBLE WALK • LYMINGTON • SO41 9LW**

£365,000

This three bedroom terraced house benefits from a conservatory, carport and additional parking and is offered for sale with no forward chain. The property would make an ideal first time buy or investment and is located within walking distance of Lymington High Street.

Family bathroom

Low maintenance rear garden

Two allocated parking spaces (one under cover)

Offered for sale with no forward

**EPC Rating: C** 

PROPERTY EXPERTS

Est.1988