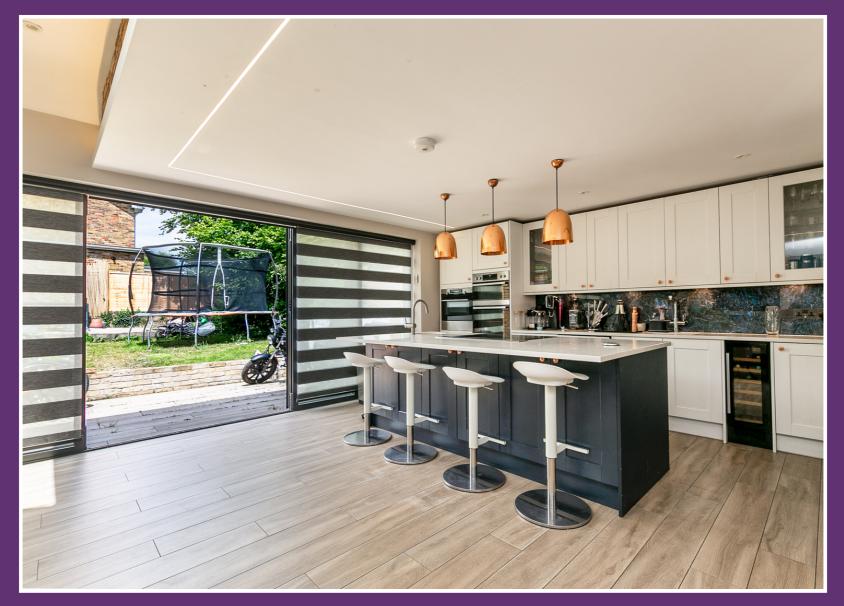

Upon entering the property there is a good size hallway with ground floor cloakroom and storage. To the front of the property there are two reception rooms, the living room which has a feature fireplace and front aspect bay window, plus the study which also overlooks the front of the house. However, the real hub of this home is the rear section of the house which encompasses a beautiful, fitted kitchen, dining area, plus sitting area. This room has a lantern window, plus full width bi-folding doors opening out to the garden, both contributing an abundance of light to the room. The kitchen is fitted with an extensive range of units and includes an island unit with inset hob, sink, plus breakfast bar. There are a range of high-quality integrated appliances, and the dining area has a feature exposed brick wall with space for an inset LED TV, with the lantern window above.