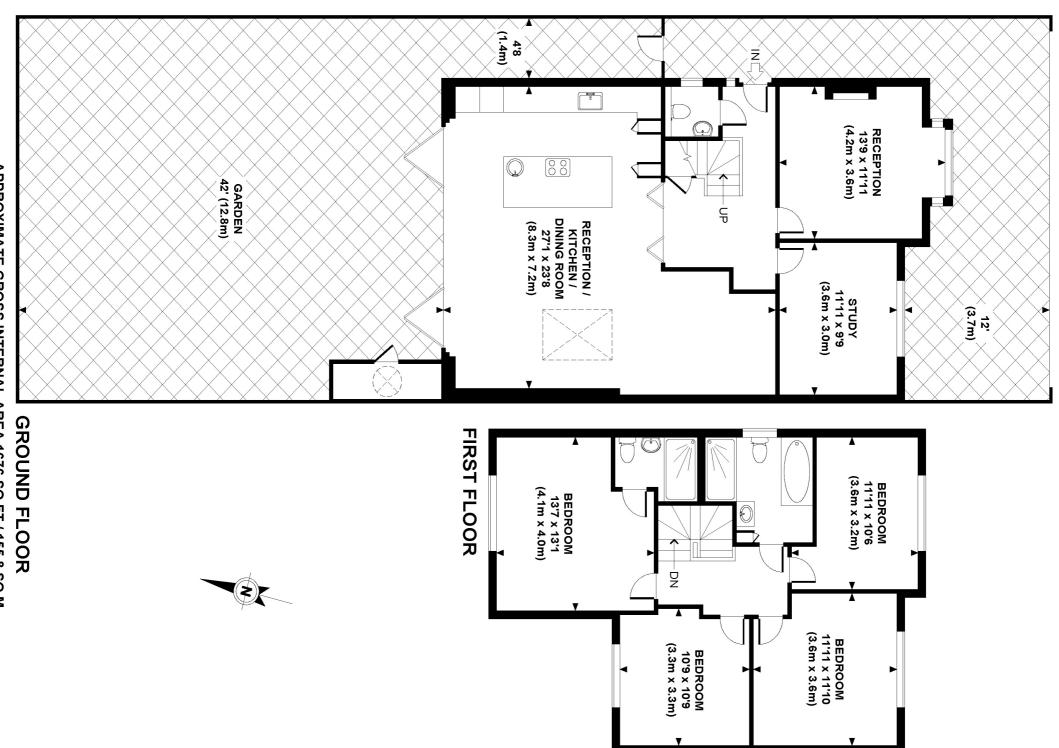

Upon entering the property there is a good size hallway with ground floor cloakroom and storage. To the front of the property there are two reception rooms, the living room which has a feature fireplace and front aspect bay window, plus the study which also overlooks the front of the house. However, the real hub of this home is the rear section of the house which encompasses a beautiful, fitted kitchen, dining area, plus sitting area. This room has a lantern window, plus full width bi-folding doors opening out to the garden, both contributing an abundance of light to the room. The kitchen is fitted with an extensive range of units and includes an island unit with inset hob, sink, plus breakfast bar. There are a range of high-quality integrated appliances, and the dining area has a feature exposed brick wall with space for an inset LED TV, with the lantern window above.

Moving to the first floor, the master bedroom overlooks the rear of the property and has an ensuite shower room. The three further bedrooms are also of a double size and the family bathroom with modern suite completes the first floor accommodation.

To the front of the property there is off street parking and to the rear the garden extends to more than 40' and is mainly laid to lawn with patio area.

Orchard Grove is convenient for access to local amenities and transport links. Gerrards Cross is less than 1.5 mile from the property and provides a wider range of shopping facilities and Mainline station with fast trains into London Marylebone in approximately 22 minutes. Central London is easily accessible by road via the M40 (J1A) and M25 (J16) plus access to Heathrow and Gatwick Airports. Should you wish to access the tube network directly, Amersham (approx. 6.5 miles), Chalfont & Latimer (within 6 miles) and Gerrards Cross station is a 20 minute level walk away from the property. All tube stations are all easily accessible.

## **Orchard Grove**, SL9

APPROXIMATE GROSS INTERNAL AREA 1676 SQ FT / 155.8 SQ M Whilst every attempt has been made to ensure the accuracy of this floor plan; measurements of door, windows, rooms and all other items are approximate No responsibility is taken for any error, omission or mis-statement. This floor plan is for illustrative purposes only, and should be treated as such.