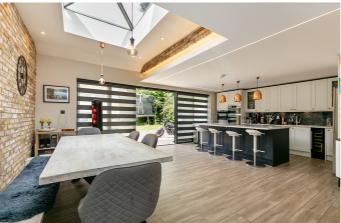

Upon entering the property there is a good size hallway with ground floor cloakroom and storage. To the front of the property there are two reception rooms, the living room which has a feature fireplace and front aspect bay window, plus the study which also overlooks the front of the house. However, the real hub of this home is the rear section of the house which encompasses a beautiful, fitted kitchen, dining area, plus sitting area. This room has a lantern window, plus full width bi-folding doors opening out to the garden, both contributing an abundance of light to the room. The kitchen is fitted with an extensive range of units and includes an island unit with inset hob, sink, plus breakfast bar. There are a range of high-quality integrated appliances, and the dining area has a feature exposed brick wall with space for an inset LED TV, with the lantern window above.