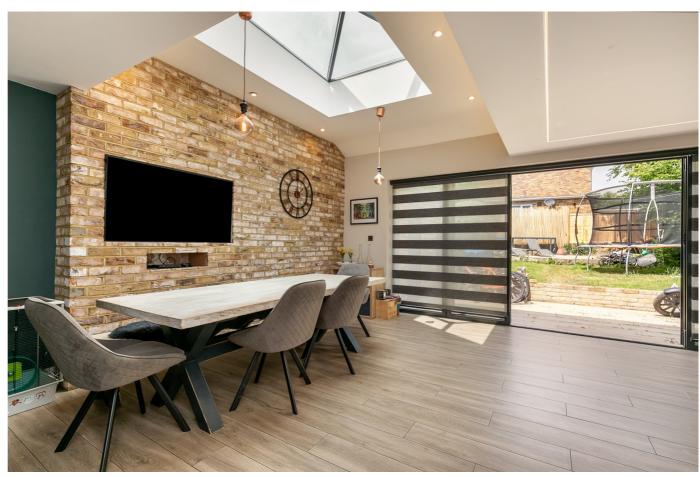

Upon entering the property there is a good size hallway with ground floor cloakroom and storage. To the front of the property there are two reception rooms, the living room which has a feature fireplace and front aspect bay window, plus the study which also overlooks the front of the house. However, the real hub of this home is the rear section of the house which encompasses a beautiful, fitted kitchen, dining area, plus sitting area. This room has a lantern window, plus full width bi-folding doors opening out to the garden, both contributing an abundance of light to the room. The kitchen is fitted with an extensive range of units and includes an island unit with inset hob, sink, plus breakfast bar. There are a range of high-quality integrated appliances, and the dining area has a feature exposed brick wall with space for an inset LED TV, with the lantern window above.