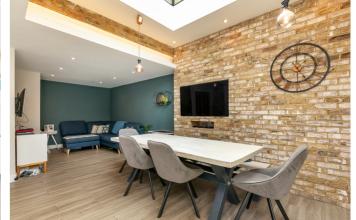

Upon entering the property there is a good size hallway with ground floor cloakroom and storage. To the front of the property there are two reception rooms, the living room which has a feature fireplace and front aspect bay window, plus the study which also overlooks the front of the house. However, the real hub of this home is the rear section of the house which encompasses a beautiful, fitted kitchen, dining area, plus sitting area. This room has a lantern window, plus full width bi-folding doors opening out to the garden, both contributing an abundance of light to the room. The kitchen is fitted with an extensive range of units and includes an island unit with inset hob, sink, plus breakfast bar. There are a range of high-quality integrated appliances, and the dining area has a feature exposed brick wall with space for an inset LED TV, with the lantern window above.