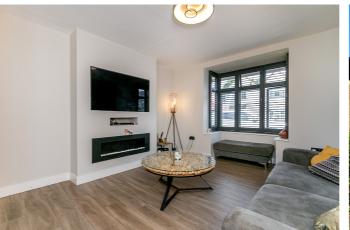

Upon entering the property there is a good size hallway with ground floor cloakroom and storage. To the front of the property there are two reception rooms, the living room which has a feature fireplace and front aspect bay window, plus the study which also overlooks the front of the house. However, the real hub of this home is the rear section of the house which encompasses a beautiful, fitted kitchen, dining area, plus sitting area. This room has a lantern window, plus full width bi-folding doors opening out to the garden, both contributing an abundance of light to the room. The kitchen is fitted with an extensive range of units and includes an island unit with inset hob, sink, plus breakfast bar. There are a range of high-quality integrated appliances, and the dining area has a feature exposed brick wall with space for an inset LED TV, with the lantern window above.