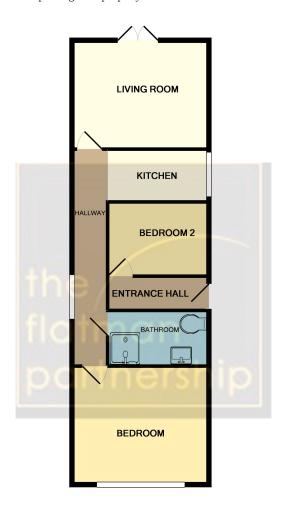

## Flat 2 Alton Court Willoughby Road, Langley, Berkshire. SL3 8JQ. £1,400

Homely two-bedroom ground-floor maisonette in the heart of Langley Village. Walking distance to Langley Mainline Railway Station and easy access to M4 & M25 motorways. Features include an entrance hall, good-sized living room, kitchen, shower room, large double bedroom, a further bedroom, private rear garden, and on-street parking. The property comes unfurnished and is available mid February 2024.

Whilst every attempt has been made to ensure the accuracy of the floor plan contained here, measurements of doors, windows, rooms and any other items are approximate and no responsibility is taken for any error, omission, or mis-statement. This plan is for illustrative purposes only and should be used as such by any prospective purchaser. The services, systems and appliances shown have not been tested and no guarantee as to their operability or efficiency can be given Made with Metropix ©2019