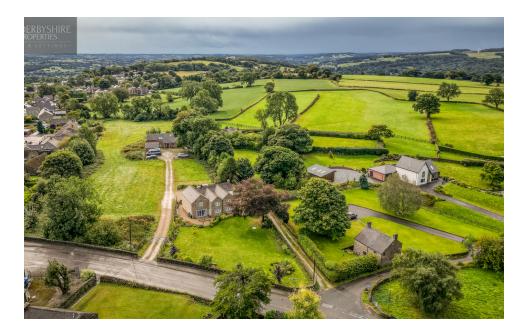

The Fields, Crich, Matlock, Derbyshire DE4 5DQ £995,000 - Freehold

## PROPERTY DESCRIPTION

Derbyshire Properties are absolutely delighted to present this truly stunning stone detached property located in the highly sought-after village of Crich. The property has been lovingly restored, modernised, extended and now offers stunning living Spaces that combine character and the modern day seamlessly. The property benefits from two large extensions to the rear and side elevations and this now creates space for all the family with quality fixtures and fittings throughout. Externally, the property sits on a sizable plot with a beautiful, landscaped garden which is mainly laid to lawn with stocked borders all enclosed by a Derbyshire Drystone wall. The property also has parking for up to 10 vehicles and has space to extend further or perhaps build a double/treble garage (subject to planning). The village of Crich offers a wealth of amenities and they include post office, bakery, butchers, restaurant and fantastic village pub. We believe interest will be high and an internal inspection is essential to avoid missing out on this truly unique property.