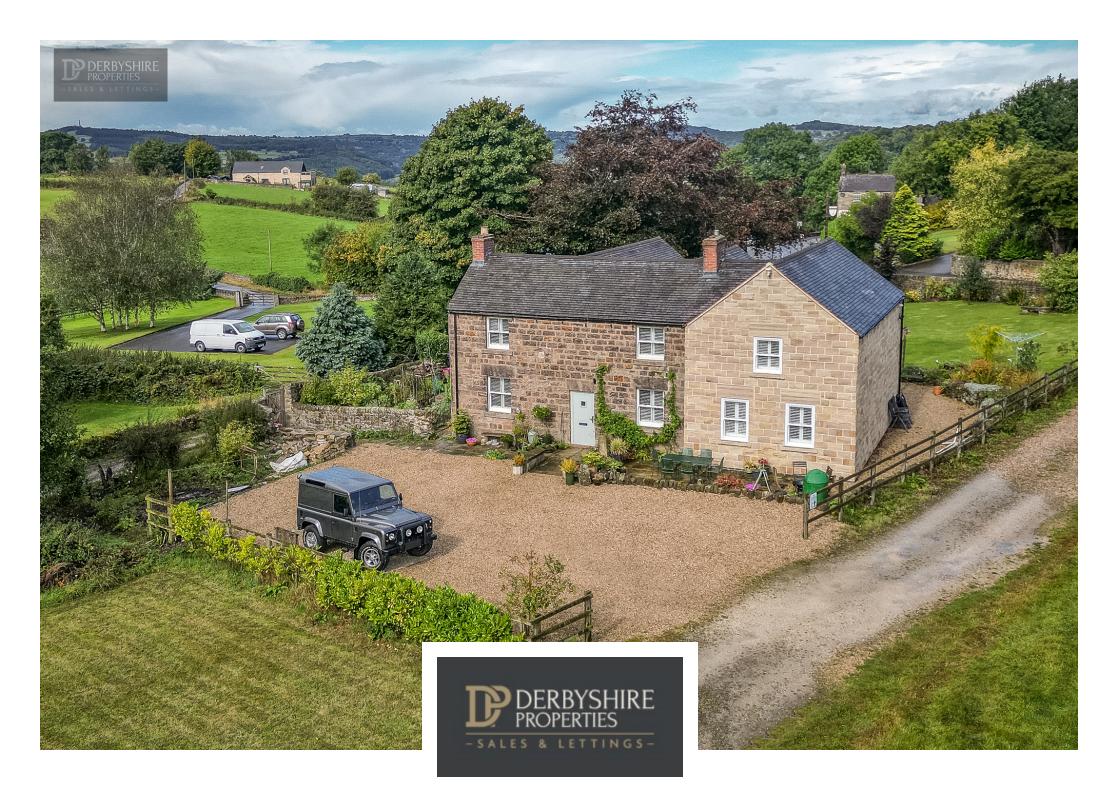

The Fields, Crich, Matlock, Derbyshire DE4 5DQ £995,000 - Freehold

## PROPERTY DESCRIPTION

Derbyshire Properties are absolutely delighted to present this truly stunning stone detached property located in the highly sought-after village of Crich. The property has been lovingly restored, modernised, extended and now offers stunning living Spaces that combine character and the modern day seamlessly. The property benefits from two large extensions to the rear and side elevations and this now creates space for all the family with quality fixtures and fittings throughout. Externally, the property sits on a sizable plot with a beautiful, landscaped garden which is mainly laid to lawn with stocked borders all enclosed by a Derbyshire Drystone wall. The property also has parking for up to 10 vehicles and has space to extend further or perhaps build a double/treble garage (subject to planning). The village of Crich offers a wealth of amenities and they include post office, bakery, butchers, restaurant and fantastic village pub. We believe interest will be high and an internal inspection is essential to avoid missing out on this truly unique property.