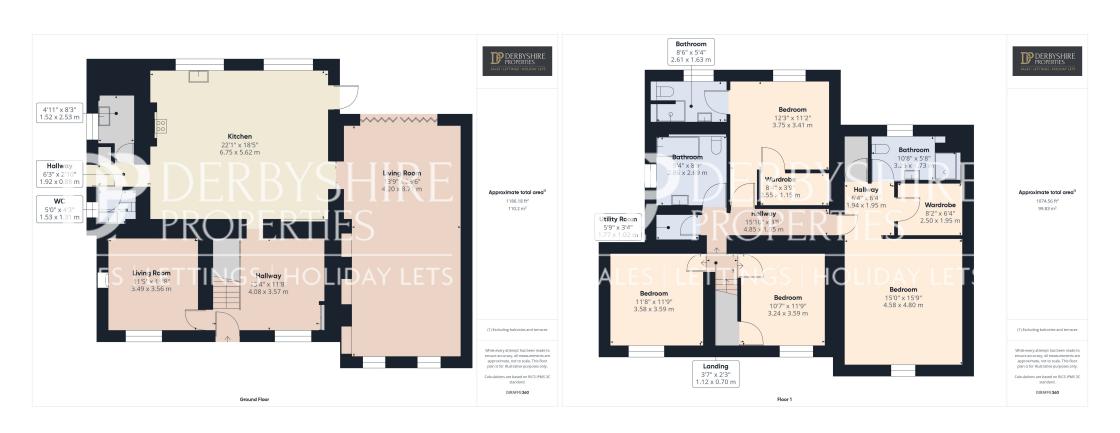

## **POINTS OF INTEREST**

- Stunning Detached Family Home
- Beautifully Extended, Renovated & Presented Throughout
- Large Plot With Amazing Views
- 4 Double Bedrooms & Family Bathroom
- Master Suite With Dressing Room & Wet Room Shower
- Outstanding Open Plan Living Kitchen & Living Room
- Large Reception Hall & Snug
- Very Highly Regarded Area
- View Absolutely Essential!
- COUNCIL TAX BAND G