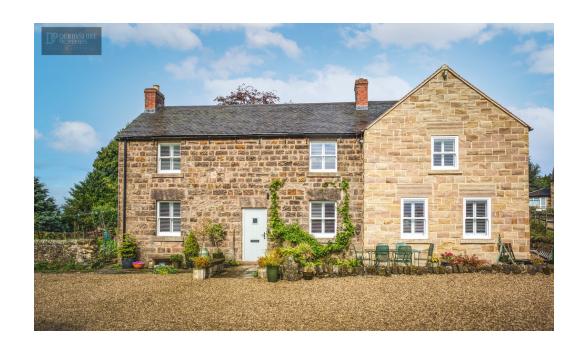

## PROPERTY DESCRIPTION

Derbyshire Properties are absolutely delighted to present this truly stunning stone detached property located in the highly sought-after village of Crich. The property has been lovingly restored, modernised, extended and now offers stunning living Spaces that combine character and the modern day seamlessly. The property benefits from two large extensions to the rear and side elevations and this now creates space for all the family with quality fixtures and fittings throughout. Externally, the property sits on a sizable plot with a beautiful, landscaped garden which is mainly laid to lawn with stocked borders all enclosed by a Derbyshire Drystone wall. The property also has parking for up to 10 vehicles and has space to extend further or perhaps build a double/treble garage (subject to planning). The village of Crich offers a wealth of amenities and they include post office, bakery, butchers, restaurant and fantastic village pub. We believe interest will be high and an internal inspection is essential to avoid missing out on this truly unique property.

## **POINTS OF INTEREST**

- Stunning Detached Family Home
- Beautifully Extended, Renovated & Presented Throughout
- Large Plot With Amazing Views
- 4 Double Bedrooms & Family Bathroom
- Master Suite With Dressing Room & Wet Room Shower
- Outstanding Open Plan Living Kitchen & Living Room
- Large Reception Hall & Snug
- Very Highly Regarded Area
- View Absolutely Essential!
- COUNCIL TAX BAND G