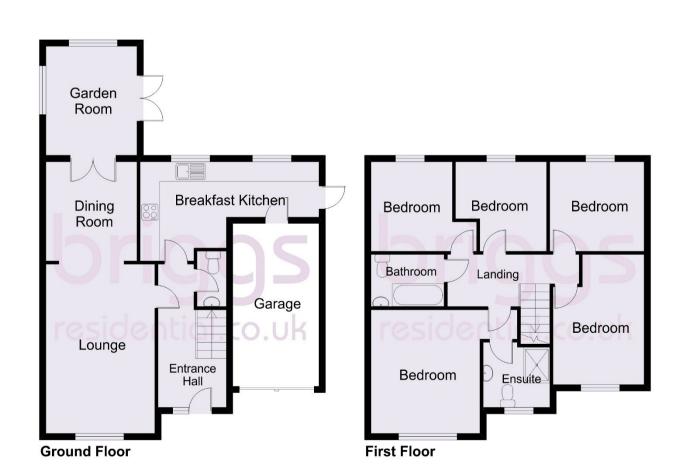

#### **HALLWAY**

An impressive entrance with radiator and stairs to first floor.

#### **CLOAKROOM**

Comprising wash hand basin, low flush WC and radiator.

# **LOUNGE** 17' x 11' (5.18m x 3.35m)

With recessed cast iron wood burner within modern fireplace and heavy beam above, radiator, TV point, window to front aspect and access to

### **DINING ROOM** 10' x 9' (3.04m x 2.74m)

With radiator and door to

## **GARDEN ROOM** 11'1 x 9'4 (3.37m x 2.84m)

This light and airy room has windows to side and rear aspects, French doors opening onto the rear garden, vaulted beamed ceiling and radiator.

### **KITCHEN BREAKFAST ROOM** 18' x 10' (5.49m x 3.04m)

A contemporary kitchen comprising ample wall and base units with stainless steel cooking range (available by separate negotiation), integrated dishwasher and fridge freezer, work surface, wall tiling, breakfast area, plumbing for washing machine, two windows to rear aspect, internal door to garage and side external door.

#### **LANDING**

With airing cupboard and access to loft.

### MASTER BEDROOM 16'3 x 13' (4.95m x 3.96m)

A spacious bedroom with TV point, radiator, window to front aspect and door to

### **LUXURY EN SUITE**

This luxury contemporary en suite comprises double shower cubicle, low flush WC, wash hand basin, wall tiling, radiator and window to front aspect.

# **BEDROOM TWO** 13'2 x 9'2 (4.01m x 2.79m)

With radiator and window to front aspect.

## **BEDROOM THREE** 11' x 9' (3.35m x 2.74m)

With radiator and window to rear aspect.

## **BEDROOM FOUR** 9'7 x 8'10 (2.92m x 2.69m)

With radiator and window to rear aspect.

# **BEDROOM FIVE** 9'2 x 8'9 (2.79m x 2.67m)

With radiator and window to rear aspect.

#### **BATHROOM**

A three piece suite comprising panelled bath, wash hand basin, low flush WC, heated towel rail, tiled walls and window to side aspect.

### OUTSIDE

The double width driveway provides parking for at least two vehicles and leads to an integral single garage of 16'6 x 8'9 with electric roller door, power and lighting. The enclosed rear garden is mainly lawned with patio area, mature shrubs and side access.