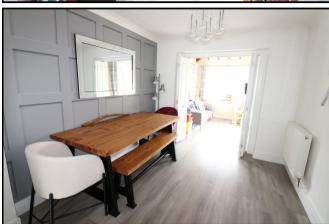

### **DINING ROOM** 10' x 9' (3.04m x 2.74m)

With radiator and door to

## **GARDEN ROOM** 11'1 x 9'4 (3.37m x 2.84m)

This light and airy room has windows to side and rear aspects, French doors opening onto the rear garden, vaulted beamed ceiling and radiator.