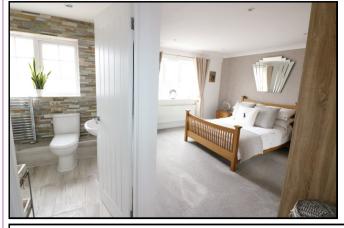

### MASTER BEDROOM 16'3 x 13' (4.95m x 3.96m)

A spacious bedroom with TV point, radiator, window to front aspect and door to

### **LUXURY EN SUITE**

This luxury contemporary en suite comprises double shower cubicle, low flush WC, wash hand basin, wall tiling, radiator and window to front aspect.

#### **BATHROOM**

A three piece suite comprising panelled bath, wash hand basin, low flush WC, heated towel rail, tiled walls and window to side aspect.