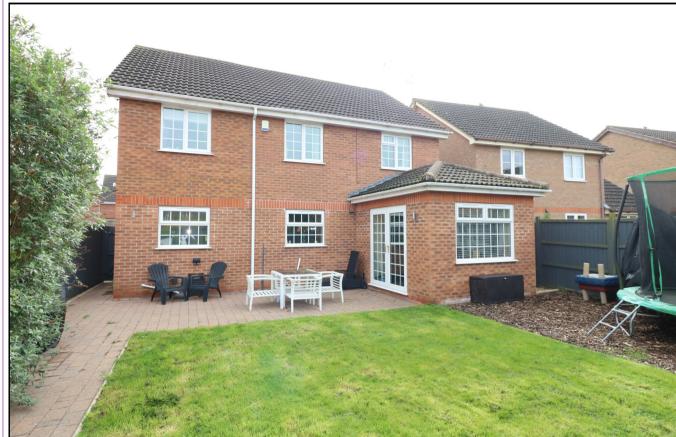

### OUTSIDE

The double width driveway provides parking for at least two vehicles and leads to an integral single garage of 16'6 x 8'9 with electric roller door, power and lighting. The enclosed rear garden is mainly lawned with patio area, mature shrubs and side access.