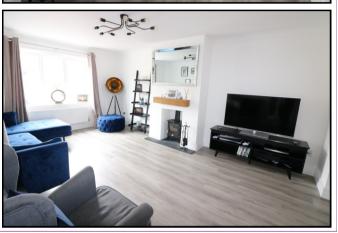

# **LOUNGE** 17' x 11' (5.18m x 3.35m)

With recessed cast iron wood burner within modern fireplace and heavy beam above, radiator, TV point, window to front aspect and access to