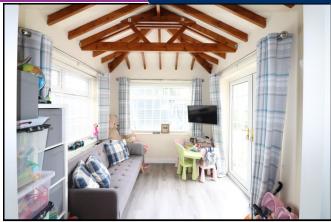

## **GARDEN ROOM** 11'1 x 9'4 (3.37m x 2.84m)

This light and airy room has windows to side and rear aspects, French doors opening onto the rear garden, vaulted beamed ceiling and radiator.