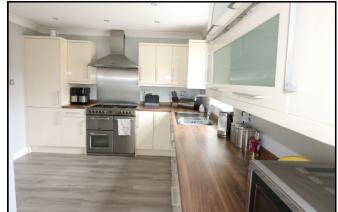

### **KITCHEN BREAKFAST ROOM** 18' x 10' (5.49m x 3.04m)

A contemporary kitchen comprising ample wall and base units with stainless steel cooking range (available by separate negotiation), integrated dishwasher and fridge freezer, work surface, wall tiling, breakfast area, plumbing for washing machine, two windows to rear aspect, internal door to garage and side external door.