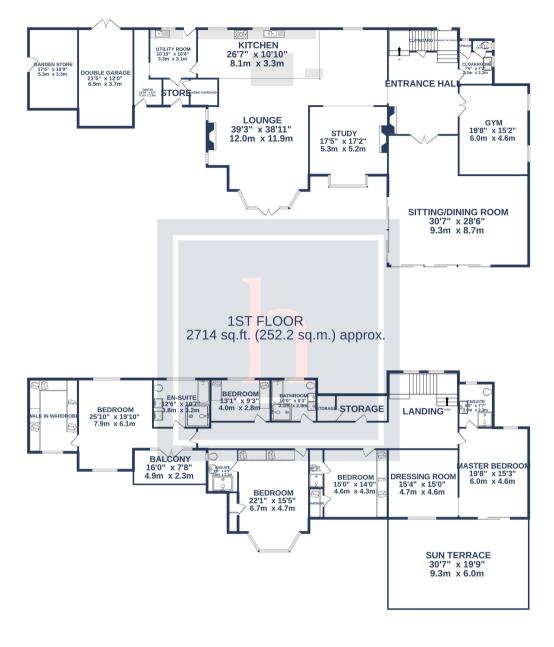

## **Ground Floor**

**Reception Hall** 

Sitting/Dining Room 30' 7" x 28' 6" (9.32m x 8.69m)

Lounge 39' 3" x 38' 11" (11.96m x 11.86m)

**Kitchen** 26' 7" x 10' 10" (8.10m x 3.30m)

**Reception/Gym** 19' 8" x 15' 2" (5.99m x 4.62m)

**Study** 17' 5" x 17' 2" (5.31m x 5.23m)

**Utility Room** 10' 10" x 10' 4" (3.30m x 3.15m)

**Pantry** 16' 10" x 6' 4" (5.13m x 1.93m)

**Cloaks** 7' 6" x 7' 2" (2.29m x 2.18m)

**DSWC** 4' 7" x 3' 0" (1.40m x 0.91m)

## First Floor

Landing

**Master Bedroom** 19' 8" x 15' 3" (5.99m x 4.65m)

**Dressing Room** 15' 4" x 15' 0" (4.67m x 4.57m)

**Sun Terrace** 30' 7" x 19' 9" (9.32m x 6.02m)

**En-Suite** 9' 9" x 7' 7" (2.97m x 2.31m)

**Bedroom** 25' 10" x 19' 10" (7.87m x 6.05m)

Walk In Wardrobe

**En-Suite** 12' 6" x 10' 7" (3.81m x 3.23m)

**Balcony** 16' 0" x 7' 8" (4.88m x 2.34m)

**Bedroom** 22' 1" x 15' 5" (6.73m x 4.70m)

**En-Suite** 9' 5" x 6' 9" (2.87m x 2.06m)

## GROUND FLOOR 3511 sq.ft. (326.2 sq.m.) approx.

TOTAL FLOOR AREA : 6225 sq.ft. (578.3 sq.m.) approx.

Whilst every attempt has been made to ensure the accuracy of the floorplan contained here, measurements of doors, windows, rooms and any other items are approximate and no responsibility is taken for any erorr, omission or mis-statement. This pian is for illustrative purposes only and should be used as such by any prospective purchaser. The services, systems and appliances shown have not been tested and no guarantee as to their operability or efficiency can be given. Made with Metropix ©2023