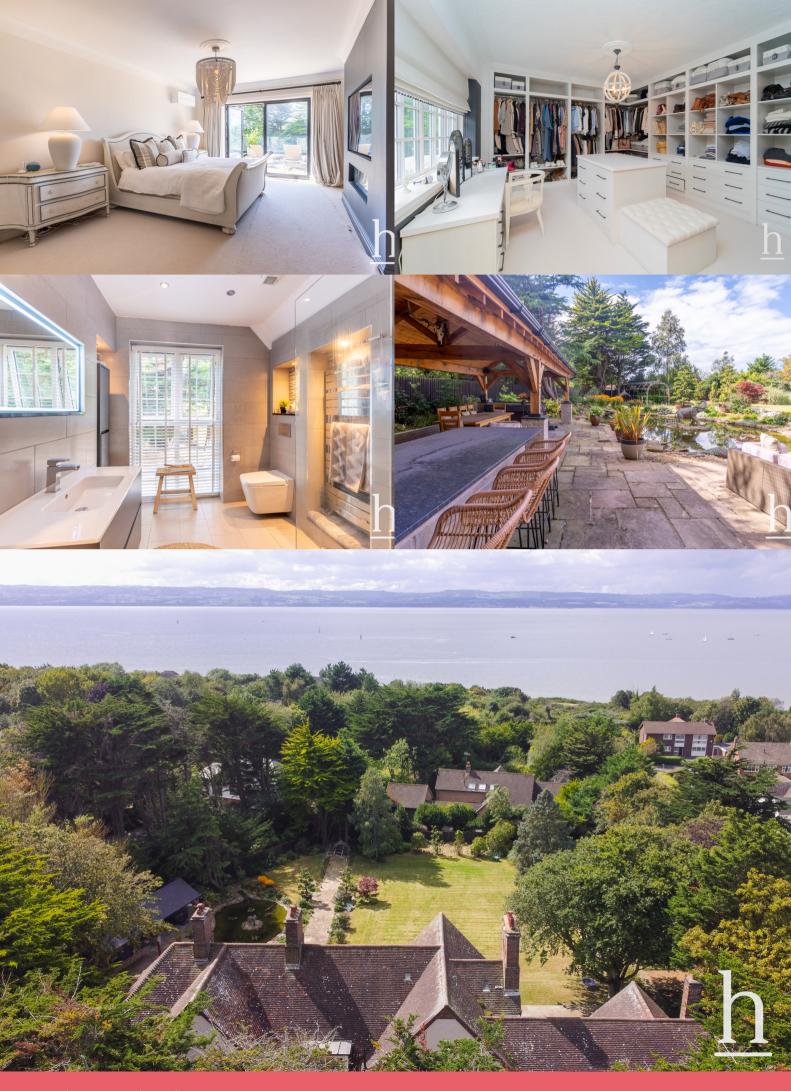

- T: 0151 625 0125
- E: info@homewirral.co.uk
- W: www.homewirral.co.uk
- A: 42 Grange Road, West Kirby, CH48 4EF

Exceptional Family Lifestyle Residence! Situated in the exclusive area of Caldy with the beach and Wirral Way right on your doorstep and the centre of West Kirby only 20 minutes walk away. Many would argue this to be the best location in Caldy for the perfect combination lifestyle options, views and convenience. Standing in beautiful formal manicured grounds, Home Estate Agents are delighted to showcase this impressive and distinctive five/six bedroom detached family residence. Recently refurbished, immaculately presented and finished to the highest of standards this stunning home offers spacious and versatile living space with an abundance of unique period features. Nestled in over an acre of private manicured grounds we highly recommend an internal inspection to fully appreciate scale and specification of the accommodation on offer!

## First Floor

Landing

**Master Bedroom** 19' 8" x 15' 3" (5.99m x 4.65m)

**Dressing Room** 15' 4" x 15' 0" (4.67m x 4.57m)

**Sun Terrace** 30' 7" x 19' 9" (9.32m x 6.02m)

**En-Suite** 9' 9" x 7' 7" (2.97m x 2.31m)

**Bedroom** 25' 10" x 19' 10" (7.87m x 6.05m)

Walk In Wardrobe

**En-Suite** 12' 6" x 10' 7" (3.81m x 3.23m)

**Balcony** 16' 0" x 7' 8" (4.88m x 2.34m)

**Bedroom** 22' 1" x 15' 5" (6.73m x 4.70m)

**En-Suite** 9' 5" x 6' 9" (2.87m x 2.06m)