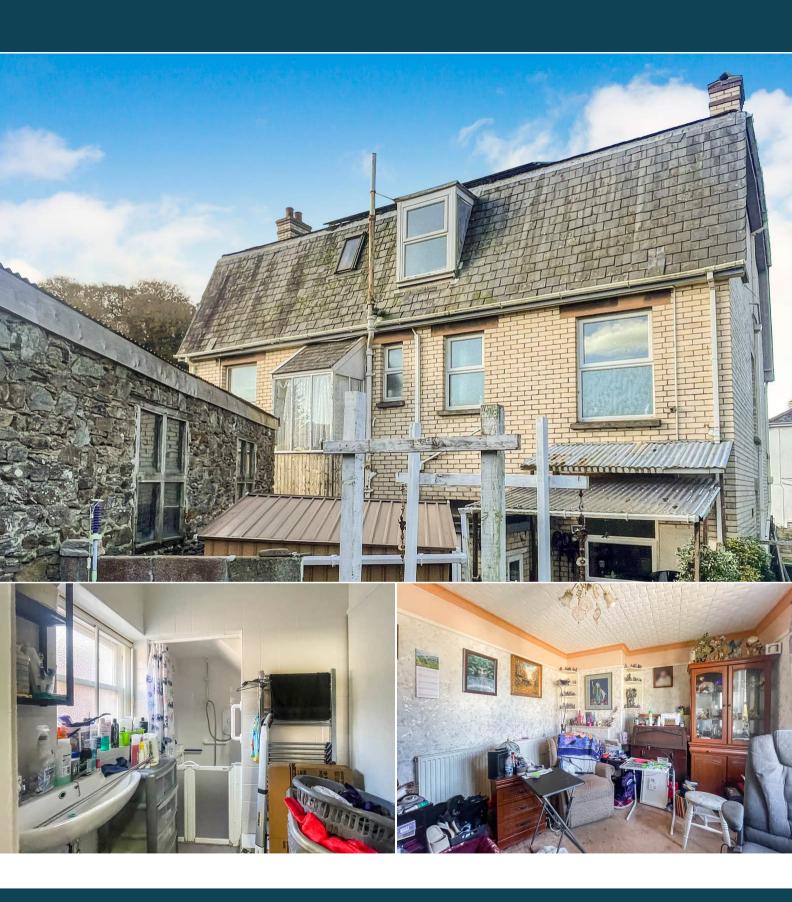

## Ilfracombe

Bettermove are proud to present this unique 10 Bedroom Detached House which dates back from the mid 1930s in the sought after area of Combe Martin. This property provides a versatile accommodation and was previously used as three apartments with one apartment on each floor.

The property benefits from double glazing, gas central heating throughout and has off street parking available via the private driveway. The council tax band is E.

The interior of this property comprises the entrance porch, hallway, lounge, kitchen, utility, wet room, WC & 3 bedrooms. To the first floor, entrance door, lounge, kitchen, dining, 3 bedrooms, WC & Bathroom. To the second floor, there are an additional 4 bedrooms, lounge and bathroom. Externally to front is garden mainly gravel and plants with side access to rear garden as well as private driveway to side. To the rear garden is an enclosed courtyard and patio area.