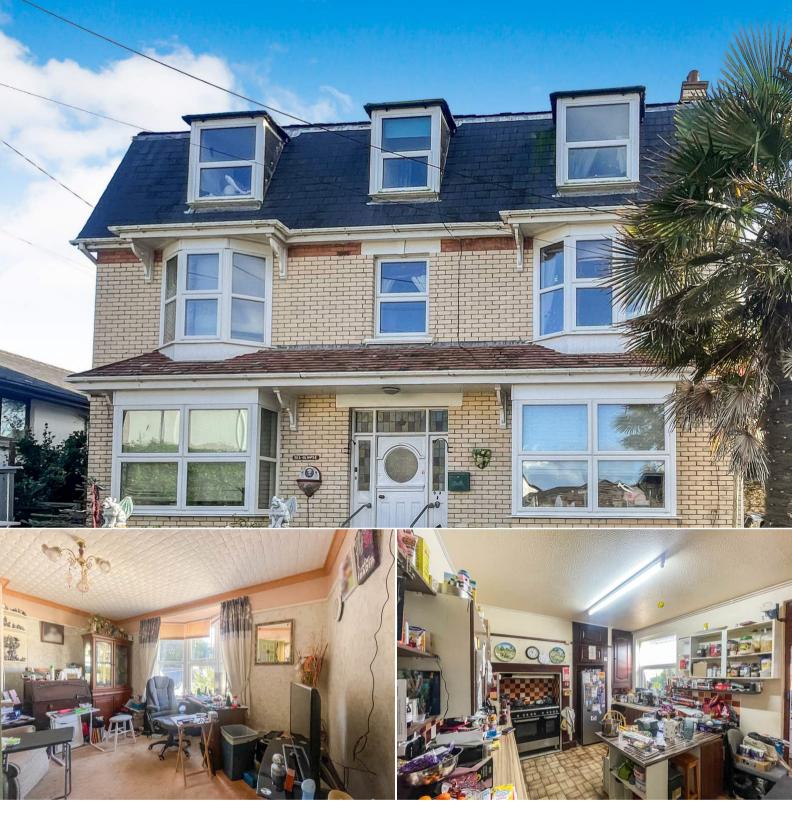

## Ilfracombe

Bettermove are proud to present this unique 10 Bedroom Detached House which dates back from the mid 1930s in the sought after area of Combe Martin. This property provides a versatile accommodation and was previously used as three apartments with one apartment on each floor.

The property benefits from double glazing, gas central heating throughout and has off street parking available via the private driveway. The council tax band is E.

The interior of this property comprises the entrance porch, hallway, lounge, kitchen, utility, wet room, WC & 3 bedrooms. To the first floor, entrance door, lounge, kitchen, dining, 3 bedrooms, WC & Bathroom. To the second floor, there are an additional 4 bedrooms, lounge and bathroom. Externally to front is garden mainly gravel and plants with side access to rear garden as well as private driveway to side. To the rear garden is an enclosed courtyard and patio area.

Located in the popular town of Combe Martin, the property is close to a range of amenities, including shops, supermarkets, restaurants and pubs. Excellent transport connections can be found from the A399, the A39 and many local bus routes.