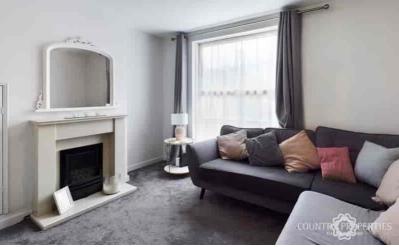

# Living Room

Double glaze Georgian style UPVC windows overlooking the front, TV aerial port, phone line, carpeted, built in storage, living flame gas fire