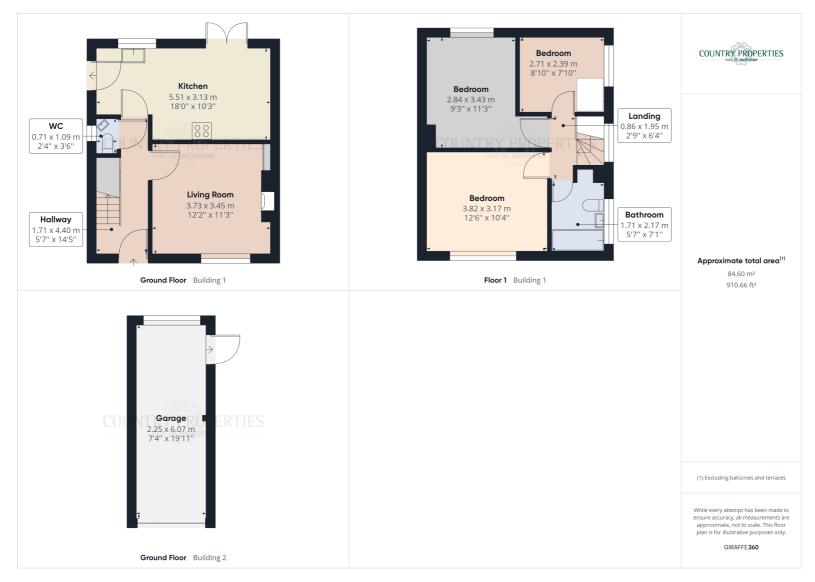

# **Ground Floor**

## **Entrance Hall**

Wooden flooring, stairs leading to first floor which are carpeted, thermostatically controlled radiator, doors leading to living room, kitchen and downstairs WC, spotlights, under the stairs storage.

# Living Room

Double glaze Georgian style UPVC windows overlooking the front, TV aerial port, phone line, carpeted, built in storage, living flame gas fire

#### Kitchen/Diner

This recently refitted modern kitchen comprises of plenty of wall and floor cupboards grey in colour with stainless steel handles, integrated appliances include fridge freezer, dishwasher and washing machine. Integrated double oven, integrated induction hob with extractor hood over, door leading to side and garage with frosted glass Georgian style typically UPVC windows overlooking the garden and separate patio door leading the garden, spotlights, USB charge points, radiator, wall mounted Worcester boiler combi, 1 ½ sink basin with chrome mixer tap.

#### Cloakroom

Low level WC With dual flush, corner sink basin with chrome mixer tap, spotlight, extractor fan, small double glazed UPVC window frosted to side, wooden flooring.

## First Floor

# Landing

Carpeted, loft access, doors to bedroom 1,2 and 3 & bathroom. Double glazed Georgian style UPVC window overlooking side.

### **Master Bedroom**

Carpeted, thermostatically controlled radiator, double glazed Georgian style UPVC windows overlooking garden.

### Bedroom 2

Carpeted, thermostatically controlled radiator, double glazed UPVC windows Georgian style overlooking front.

#### Bedroom 3

Carpeted double glazed UPVC windows Georgian style overlooking side.

#### Bathroom

Three piece bathroom suite comprising of bath with chrome taps with shower overhead with rainfall feature. Glass shower screen, heated towel rail, partially tiled, extractor fan double glazed Georgian style UPVC windows frosted overlooking side, pedestal sink basin with chrome mixer tap, low level WC with dual flush, dark grey laminate flooring.

# Garage

Mainly used for storage. Small workbench at back