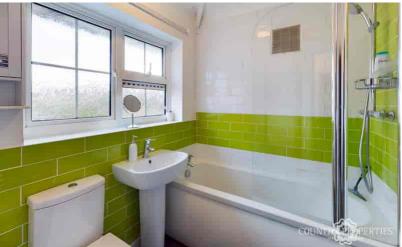

#### Bathroom

Three piece bathroom suite comprising of bath with chrome taps with shower overhead with rainfall feature. Glass shower screen, heated towel rail, partially tiled, extractor fan double glazed Georgian style UPVC windows frosted overlooking side, pedestal sink basin with chrome mixer tap, low level WC with dual flush, dark grey laminate flooring.