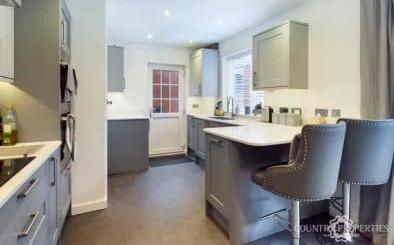

#### Kitchen/Diner

This recently refitted modern kitchen comprises of plenty of wall and floor cupboards grey in colour with stainless steel handles, integrated appliances include fridge freezer, dishwasher and washing machine. Integrated double oven, integrated induction hob with extractor hood over, door leading to side and garage with frosted glass Georgian style typically UPVC windows overlooking the garden and separate patio door leading the garden, spotlights, USB charge points, radiator, wall mounted Worcester boiler combi, 1 ½ sink basin with chrome mixer tap.