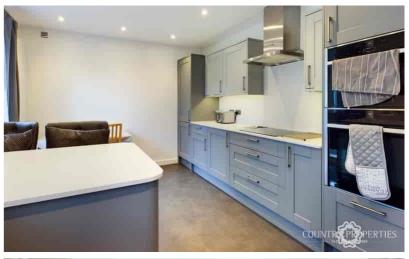

#### Kitchen/Diner

This recently refitted modern kitchen comprises of plenty of wall and floor cupboards grey in colour with stainless steel handles, integrated appliances include fridge freezer, dishwasher and washing machine. Integrated double oven, integrated induction hob with extractor hood over, door leading to side and garage with frosted glass Georgian style typically UPVC windows overlooking the garden and separate patio door leading the garden, spotlights, USB charge points, radiator, wall mounted Worcester boiler combi, 1 ½ sink basin with chrome mixer tap.