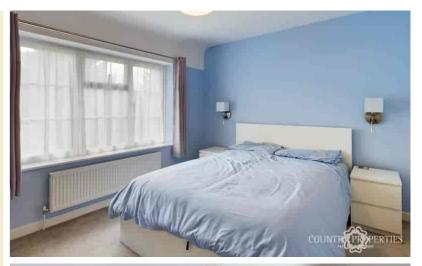

### **Master Bedroom**

Carpeted, thermostatically controlled radiator, double glazed Georgian style UPVC windows overlooking garden.