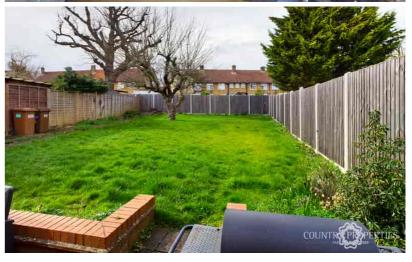

#### Rear Garden

Paving slab area for seating, door leading to garage, side access, outdoor power, small dwarf wall leading up to large garden, mainly lawn area. New concrete posts and fences installed 2 years ago, small shed for storage, outdoor tap, apple tree at back, plenty of space to put in extension subject to planning.