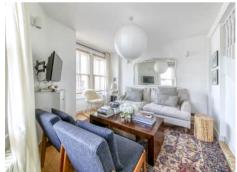

This superbly designed home comprises; two large double bedrooms, a large family bathroom and a massive integrated kitchen diner with glass doors leading to a low-maintenance garden. Further benefits include; wooden flooring, double-glazed windows, gas central heating, a utility room with W.C and ample storage space.