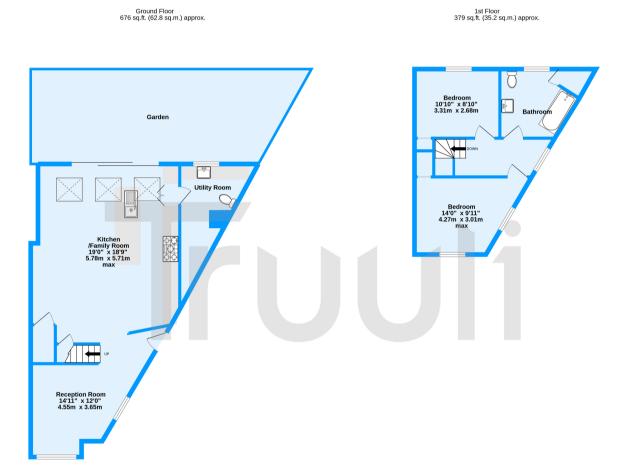

This superbly designed home comprises; two large double bedrooms, a large family bathroom and a massive integrated kitchen diner with glass doors leading to a low-maintenance garden. Further benefits include; wooden flooring, double-glazed windows, gas central heating, a utility room with W.C and ample storage space.

This property is presented to the market unfurnished.

Jesmond Road, Croydon, CR0

TOTAL FLOOR AREA: 1055 sq.ft. (98.0 sq.m.) approx.

of doors, Windows, rooms and any other liters are approximate and no responsibility is taken for any error, omission or mis-statement. This plan is for illustrative purposes only and should be used as such by any prospective purchaser. The services, systems and appliances shown have not been tested and no guarantee as to their operability or efficiency can be given. Made with Netropix 62022