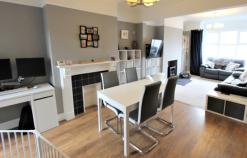

#### **Dining Room**

3.44m x 4.28m (11' 3" x 14' 1")

#### Living Room

3.07m x 4.11m (10' 1" x 13' 6")