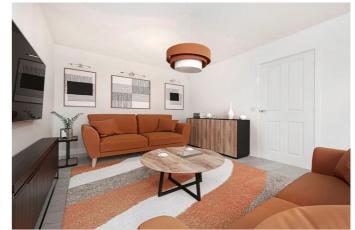

This energy-efficient home also includes an integral garage, a driveway, French patio doors to a private garden, and well-kept communal grounds within the development.

A welcoming entrance hall affords access to the staircase leading to the upper hall, and throughout the ground floor, including a convenient WC and an understair storage cupboard. A stunning lounge space is set to the front; whilst to the rear, with French patio doors, an exceptionally spacious open-plan kitchen/dining/family room benefits from garden access and a separate laundry room, and presents an adaptable and comfortable setting for family life and entertainment.