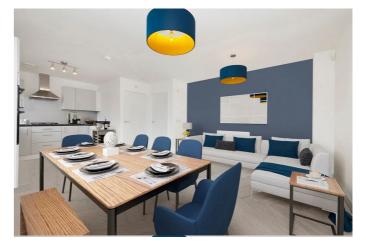

This energy-efficient home also includes an integral garage, a driveway, French patio doors to a private garden, and well-kept communal grounds within the development.

A welcoming entrance hall affords access to the staircase leading to the upper hall, and throughout the ground floor, including a convenient WC and an understair storage cupboard. A stunning lounge space is set to the front; whilst to the rear, with French patio doors, an exceptionally spacious open-plan kitchen/dining/family room benefits from garden access and a separate laundry room, and presents an adaptable and comfortable setting for family life and entertainment.