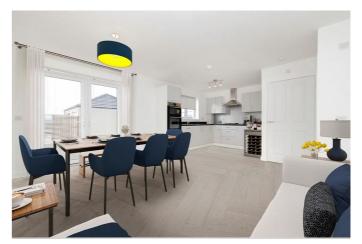

This energy-efficient home also includes an integral garage, a driveway, French patio doors to a private garden, and well-kept communal grounds within the development.

A welcoming entrance hall affords access to the staircase leading to the upper hall, and throughout the ground floor, including a convenient WC and an understair storage cupboard. A stunning lounge space is set to the front; whilst to the rear, with French patio doors, an exceptionally spacious open-plan kitchen/dining/family room benefits from garden access and a separate laundry room, and presents an adaptable and comfortable setting for family life and entertainment.