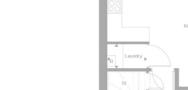

This energy-efficient home also includes an integral garage, a driveway, French patio doors to a private garden, and well-kept communal grounds within the development.

A welcoming entrance hall affords access to the staircase leading to the upper hall, and throughout the ground floor, including a convenient WC and an understair storage cupboard. A stunning lounge space is set to the front; whilst to the rear, with French patio doors, an exceptionally spacious open-plan kitchen/dining/family room benefits from garden access and a separate laundry room, and presents an adaptable and comfortable setting for family life and entertainment.

| Lounge                | 11' 9" × 15' 0"  |
|-----------------------|------------------|
| Kitchen/Family/Dining | 21' 3" × 14' 10" |
| Laundry               | 5' 3" × 3' 2"    |
| WC                    | 3' 6" × 6' 10"   |