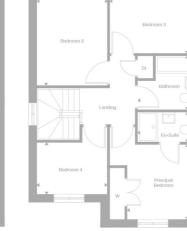

On the upper floor, the hall affords access to three double bedrooms and a single bedroom, with the principal bedroom set to the front featuring an en-suite shower room; whilst the fourth bedroom could become a useful home office. Completing the accommodation, the bathroom is set to the side and offers space for a three-piece suite.

Ground Floor

| Principal Bedroom | 9'3" × 9'11"   |
|-------------------|----------------|
| En-Suite          | 7' 11" × 4' 0" |
| Bedroom 2         | 9′ 4″ × 12′ 5″ |
| Bedroom 3         | 11' 7" × 8' 2" |
| Bedroom 4         | 9' 4" × 6' 10" |
| Bathroom          | 7' 11" × 7' 1" |
|                   |                |