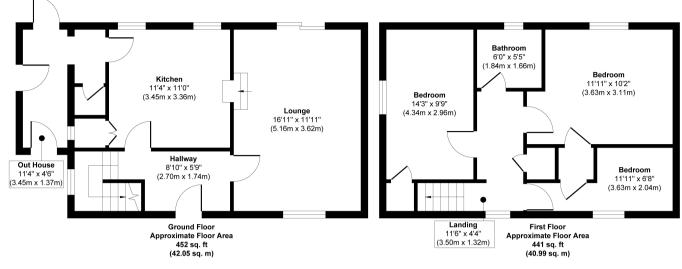

Approx. Gross Internal Floor Area 893 sq. ft / 83.04 sq. m

Whilst every attempt has been made to ensure the accuracy of the floor plan contained here, measurements of doors, windows, rooms and any other items are approximate and no responsibility is taken for any error, omission, or mis-statement. The measurements should not be relied upon for valuation, transaction and/or funding purposes. This plan is for illustrative purposes only and should be used as such by any prospective purchaser or tenant.