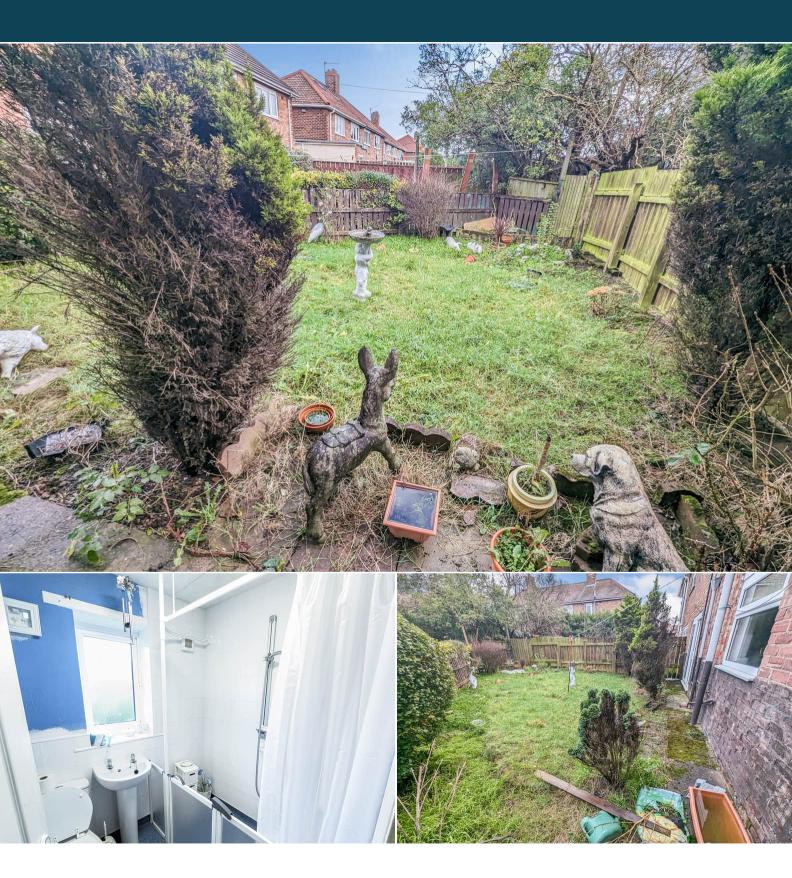

The council tax band is A.

The interior of this property comprises a spacious living room, out house and fitted kitchen on the ground floor. The first floor consists of 3 bedrooms and the family bathroom. The exterior boasts a private rear garden, perfect for enjoying the summer months.