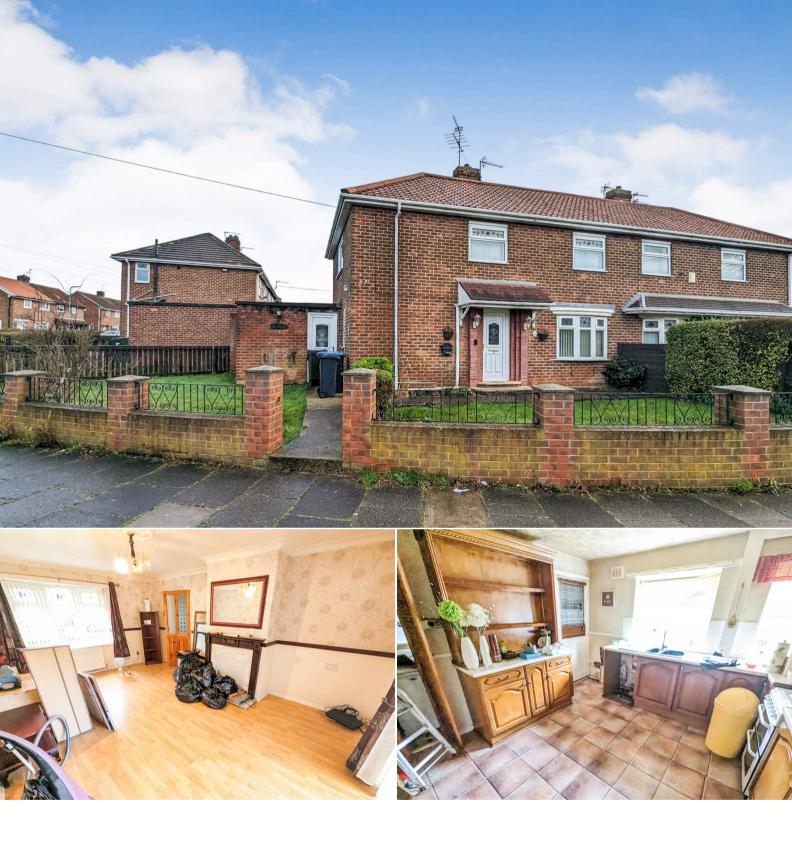

## Cannock Road Middlesbrough

Bettermove are proud to present this 3 bedroom semi-detached house in Middlesbrough available with no forward chain.

The property benefits from double glazing, gas central heating throughout.

The council tax band is A.

The interior of this property comprises a spacious living room, out house and fitted kitchen on the ground floor. The first floor consists of 3 bedrooms and the family bathroom. The exterior boasts a private rear garden, perfect for enjoying the summer months.

Located in the popular town of Middlesbrough, the property is close to a range of amenities, including shops, supermarkets, restaurants and pubs. Excellent transport connections can be found from the A171, A66 and many local bus routes.