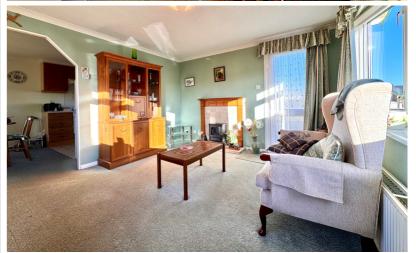

# Lounge

11' 7" x 12' 5" (3.53m x 3.78m) Window to side and front aspect, radiator, electric fire, external door to rear garden