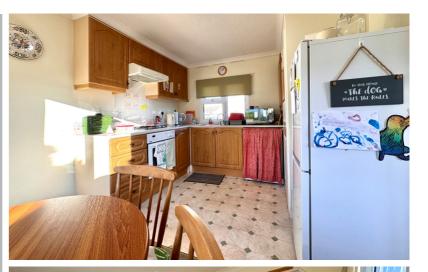

#### Kitchen/Diner

Radiator, window to side aspect, range of wall mounted and base level units with work surface over and inset sink with drainer, integral oven/grill with gas hob and extractor over, space for fridge/freezer and washing machine, built in pantry cupboard, cupboard housing wall mounted gas boiler, opening to: