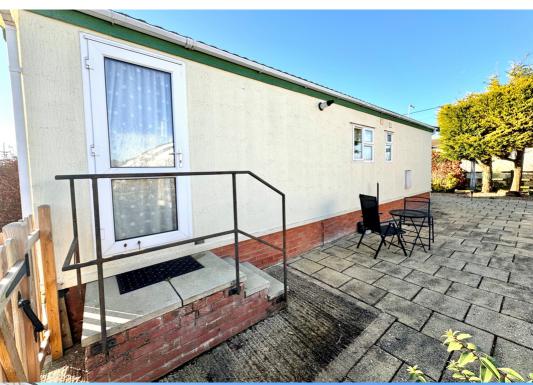

# External

## Front

Driveway parking for 1 car & gravelled front garden area, gated access at side to rear

# Rear

Larger than average wrap around garden laid to patio with gravelled borders, metallic storage shed

Pitch Fee: To be confirmed

All measurements are approximate and quoted in metric with imperial equivalents and for general guidance only and whilst every attempt has been made to ensure accuracy, they must not be relied on. The fixtures, fittings and appliances referred to have not been tested and therefore no guarantee can be given and that they are in working order. Internal photographs are reproduced for general information and it must not be inferred that any item shown is included with the property. For a free valuation, contact the numbers listed on the brochure.