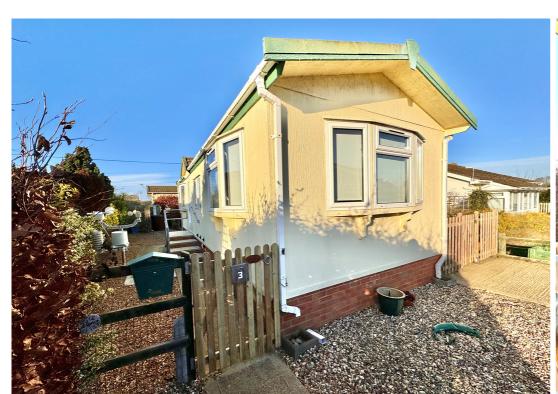

## Front

Driveway parking for 1 car & gravelled front garden area, gated access at side to rear