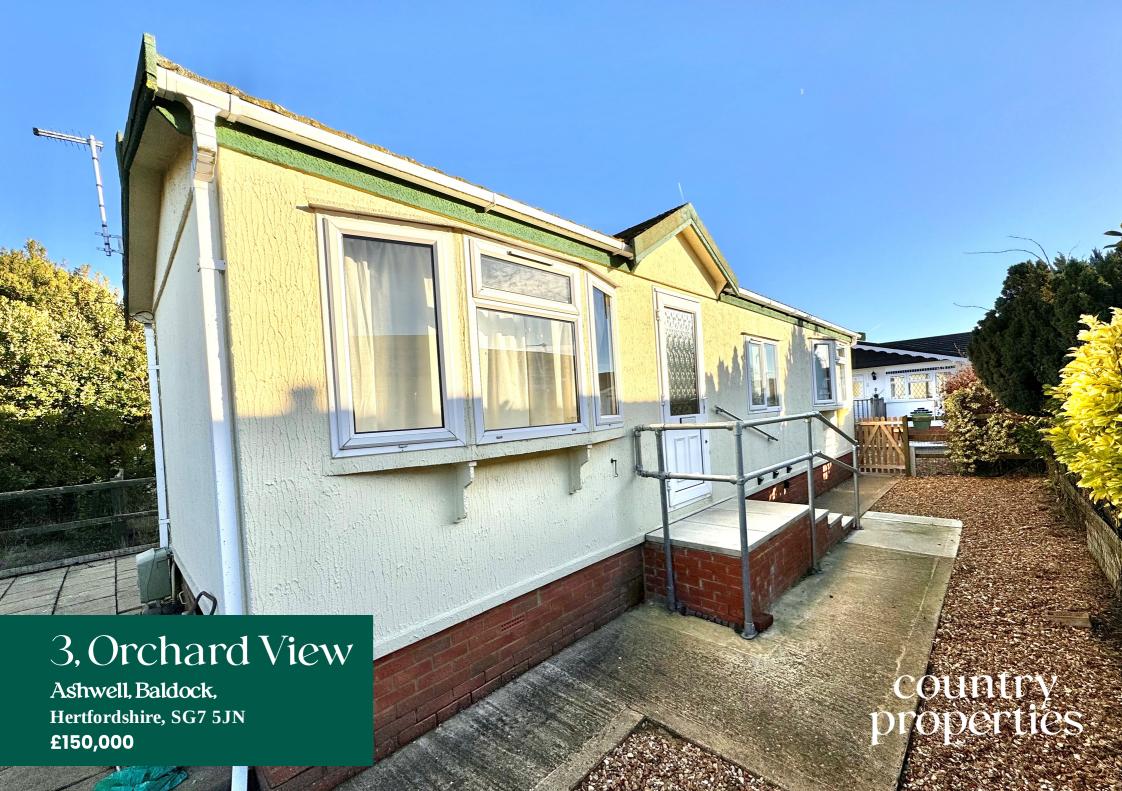

A very well maintained and presented 1 bedroom Park Home located on Ashwell's ever popular Sunnymead Orchard site. This particular unit benefits from drive way parking leading to a far larger than average wrap around garden currently laid to patio. Offered to the market chain free this would make a wonderful downsize /retirement property.

- Well maintained 1 bedroom Park Home
- Large wrap around patio garden
- Popular location with countryside views
- Over 50's only
- Dogs permitted
- Chain Free!

## Front

Driveway parking for 1 car & gravelled front garden area, gated access at side to rear

# Rear

Larger than average wrap around garden laid to patio with gravelled borders, metallic storage shed

Pitch Fee: To be confirmed

All measurements are approximate and quoted in metric with imperial equivalents and for general guidance only and whilst every attempt has been made to ensure accuracy, they must not be relied on. The fixtures, fittings and appliances referred to have not been tested and therefore no guarantee can be given and that they are in working order. Internal photographs are reproduced for general information and it must not be inferred that any item shown is included with the property. For a free valuation, contact the numbers listed on the brochure.