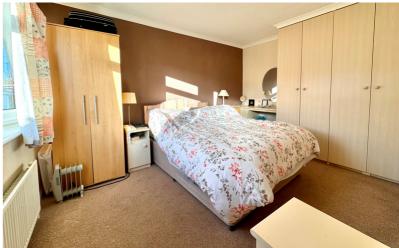

#### Bedroom

12' 5" x 9' 3" (3.78m x 2.82m) Radiator, window to side aspect, built in wardrobes