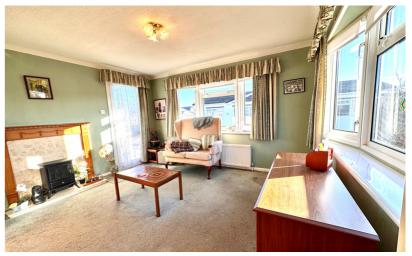

# Lounge

11' 7" x 12' 5" (3.53m x 3.78m) Window to side and front aspect, radiator, electric fire, external door to rear garden