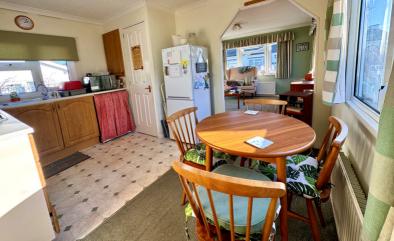

#### Kitchen/Diner

Radiator, window to side aspect, range of wall mounted and base level units with work surface over and inset sink with drainer, integral oven/grill with gas hob and extractor over, space for fridge/freezer and washing machine, built in pantry cupboard, cupboard housing wall mounted gas boiler, opening to: