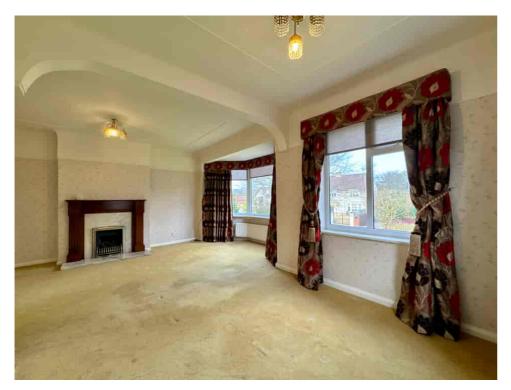

One of the LARGER-STYLE flats, the property features a bright, front-facing LOUNGE with a charming bay window and an adjoining DINING AREA. The generous KITCHEN, BATHROOM, and TWO WELL-PROPORTIONED BEDROOMS provide comfortable and versatile living space.