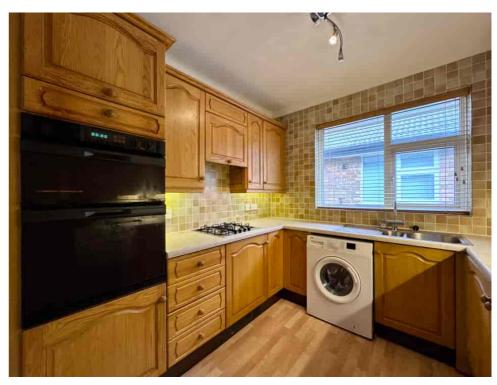

One of the LARGER-STYLE flats, the property features a bright, front-facing LOUNGE with a charming bay window and an adjoining DINING AREA. The generous KITCHEN, BATHROOM, and TWO WELL-PROPORTIONED BEDROOMS provide comfortable and versatile living space.