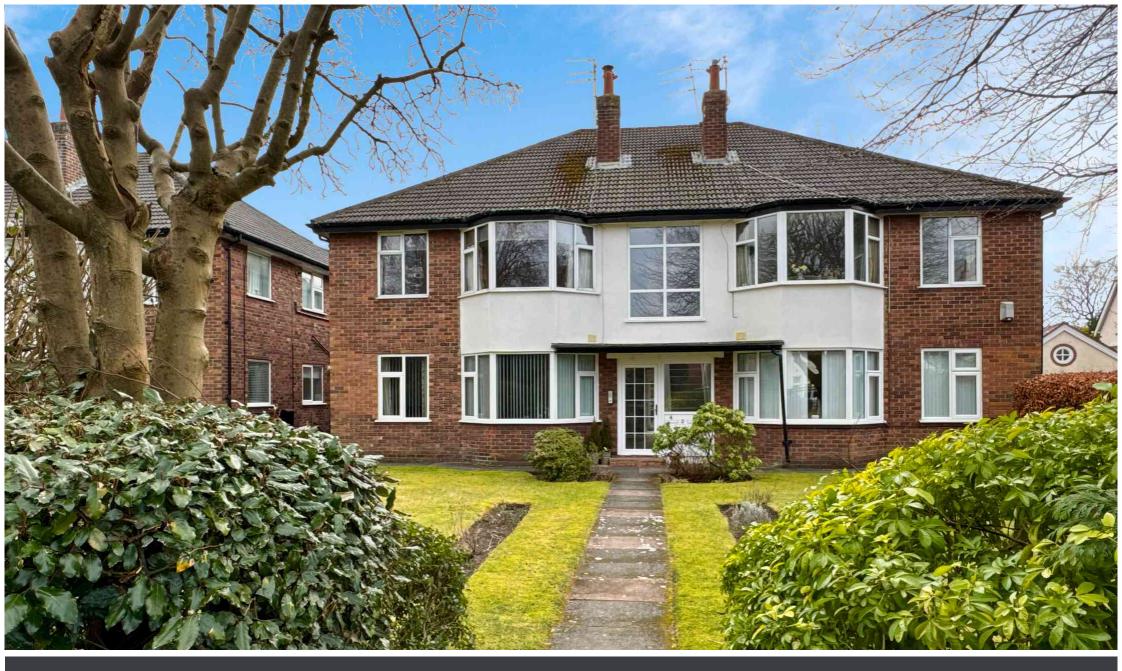

Derby Court, Formby, L37 7BP OFFERS OVER £200,000

Located on the highly sought-after Derby Road, this FIRST-FLOOR APARTMENT offers spacious living in a mature, leafy setting. Within WALKING DISTANCE of the VILLAGE and with a convenient bus stop nearby, this well-regarded location provides both tranquillity and accessibility.

One of the LARGER-STYLE flats, the property features a bright, front-facing LOUNGE with a charming bay window and an adjoining DINING AREA. The generous KITCHEN, BATHROOM, and TWO WELL-PROPORTIONED BEDROOMS provide comfortable and versatile living space.

Outside, beautifully maintained COMMUNAL GARDENS enhance the surroundings, and the apartment benefits from an ALLOCATED GARAGE for added convenience.

Originally renovated to a high standard in the late 1980s, the property now presents a fantastic blank canvas for new owners to make their mark.