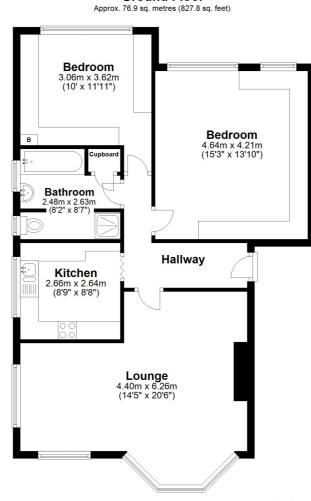

Total area: approx. 76.9 sq. metres (827.8 sq. feet)

Plan produced using PlanUp.