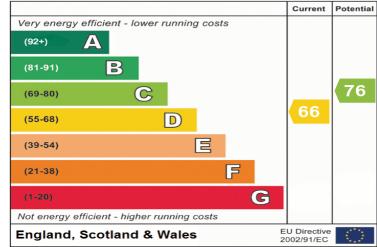

## **Energy Efficiency Rating**

Bedrooms: 3 Council Tax: Band A Council Tax: Rate 1626 Parking Types: On Street. Heating Sources: Double Glazing. Gas Central. Electricity Supply: Mains Supply.

- Three bedrooms.
- Spacious lounge/diner.
- Shared communal garden.
  - Private entrance.
- Double glazing and gas central heating

Receptions: 1 EPC Rating: D (66) Water Supply: Mains Supply. Sewerage: Mains Supply. Broadband Connection Types: ADSL. FTTP. Accessibility Types: Not suitable for wheelchair users.

- Modern fitted kitchen.
  - First floor flat.
- Close to local schools and amenities.
  - Available now.
- Modern four piece bathroom suite.