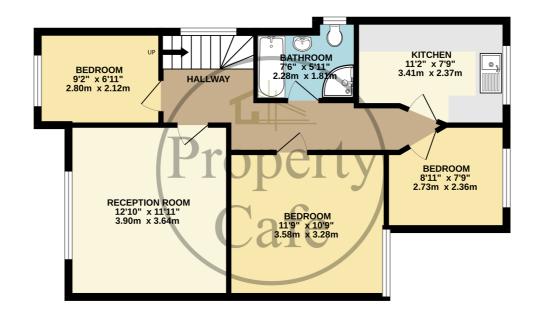

## FIRST FLOOR 627 sq.ft. (58.3 sq.m.) approx.

TOTAL FLOOR AREA: 627 sq.ft. (58.3 sq.m.) approx. While very time has been near bornow the sequency of the floor plan contained here, measurements of doors, windbaw, locals and any other times are explained on the plan contained here. The services systems and appliances shown have not been tested and no guarantee are to refer the service systems and appliances can be used as such by any prospective purchaser. The services, systems and appliances shown have not been tested and no guarantee as to the due with Mercy c225

Property Café are delighted to offer to the lettings market this beautifully presented first floor flat, situated in a sought after location just a short distance to Bexhill hospital, local primary schools and amenities. Internally the property comprises; Private entrance with stairs rising to the first floor landing offering access onto a large double bedroom, two good size single bedrooms, a spacious lounge/diner, modern four piece bathroom suite and a modern fitted kitchen. Additionally the property further benefits from gas fired central heating and full double glazed windows, modern décor which has been freshly decorated, plush carpet and use of the communal garden. This fantastic property is available now on a long let and a minimum annual income of £39,000 per household is required to be eligible and internal viewing are highly recommended. For additional information or to arrange your internal viewing, please contact our Bexhill office on 01424 224488 Option 2.