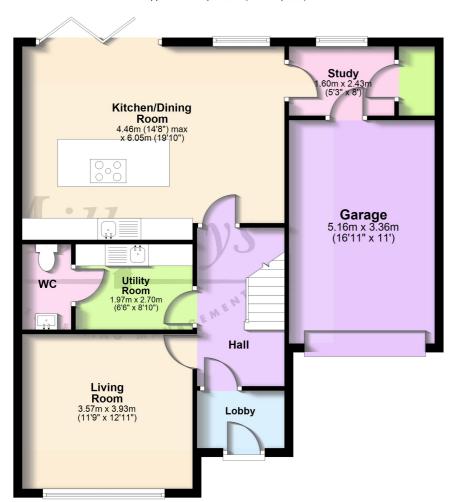

## **Ground Floor**

Approx. 83.5 sq. metres (899.2 sq. feet)

# Plot 8, The Jorrocks, Westerleigh, South Gloucestershire BS37 8QH

Milburys are delighted to present this STUNNING new home. A truly beautiful build with upgraded extras free of charge! Welcome to Plot 8! Staged as a wonderful 2nd show home for 'The Jorrocks' . This large detached family home boasts a prestigious feel throughout. Just 1 of 8 bespoke homes in a small and private development. Set in the picturesque village of Westerleigh, just a few minutes drive from Chipping Sodbury and Lyde Green alike. A handy location that offers semi rural living with the convenience of great commuter links to the M4 and M5. Ready to be occupied, plot 8 offers a welcoming entrance hall, from here you will find access to a guest WC and utility room, then a cozy living room with views to the front Moving to the rear of the property a glorious kitchen/diner with direct access out to rear garden via bi-folding doors, featuring a sociable central island. From here there is a small designated study, with views over the rear garden and countryside beyond. Plus access into the oversized integral garage. The ground floor not only impresses on size and layout, but also the finish. With LVT flooring, fantastic ceiling height, quartz worktops in the kitchen, integrated Bosch appliances and underfloor heating via an air source heat pump. Moving to the first floor, 4 fantastic double bedrooms can be found, all generous on size and natural light, plus a high end finish family bathroom and ensuite to the principle bedroom. Externally you will find a double driveway with an electric car charging point and an oversized single garage, The rear garden is south/easterly facing, with beautiful views over rolling countryside, laid to lawn with a large porcelain tiled patio. A superb 'forever home' for the growing family, all set in an attractive and exclusive small development!