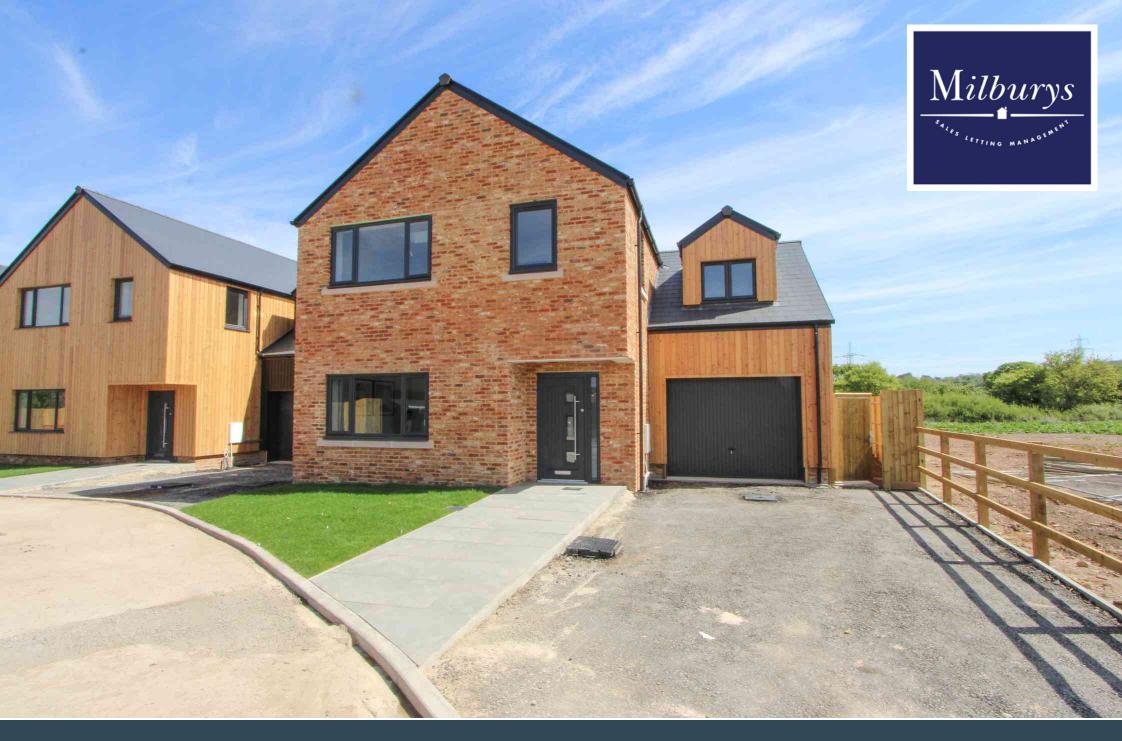

## **Ground Floor**

Approx. 83.5 sq. metres (899.2 sq. feet)

# Plot 8, The Jorrocks, Westerleigh, South Gloucestershire BS37 8QH

Milburys are delighted to present this STUNNING new home. A truly beautiful build with upgraded extras free of charge! Welcome to Plot 8! Staged as a wonderful 2nd show home for 'The Jorrocks' . This large detached family home boasts a prestigious feel throughout. Just 1 of 8 bespoke homes in a small and private development. Set in the picturesque village of Westerleigh, just a few minutes drive from Chipping Sodbury and Lyde Green alike. A handy location that offers semi rural living with the convenience of great commuter links to the M4 and M5. Ready to be occupied, plot 8 offers a welcoming entrance hall, from here you will find access to a guest WC and utility room, then a cozy living room with views to the front Moving to the rear of the property a glorious kitchen/diner with direct access out to rear garden via bi-folding doors, featuring a sociable central island. From here there is a small designated study, with views over the rear garden and countryside beyond. Plus access into the oversized integral garage. The ground floor not only impresses on size and layout, but also the finish. With LVT flooring, fantastic ceiling height, quartz worktops in the kitchen, integrated Bosch appliances and underfloor heating via an air source heat pump. Moving to the first floor, 4 fantastic double bedrooms can be found, all generous on size and natural light, plus a high end finish family bathroom and ensuite to the principle bedroom. Externally you will find a double driveway with an electric car charging point and an oversized single garage, The rear garden is south/easterly facing, with beautiful views over rolling countryside, laid to lawn with a large porcelain tiled patio. A superb 'forever home' for the growing family, all set in an attractive and exclusive small development!