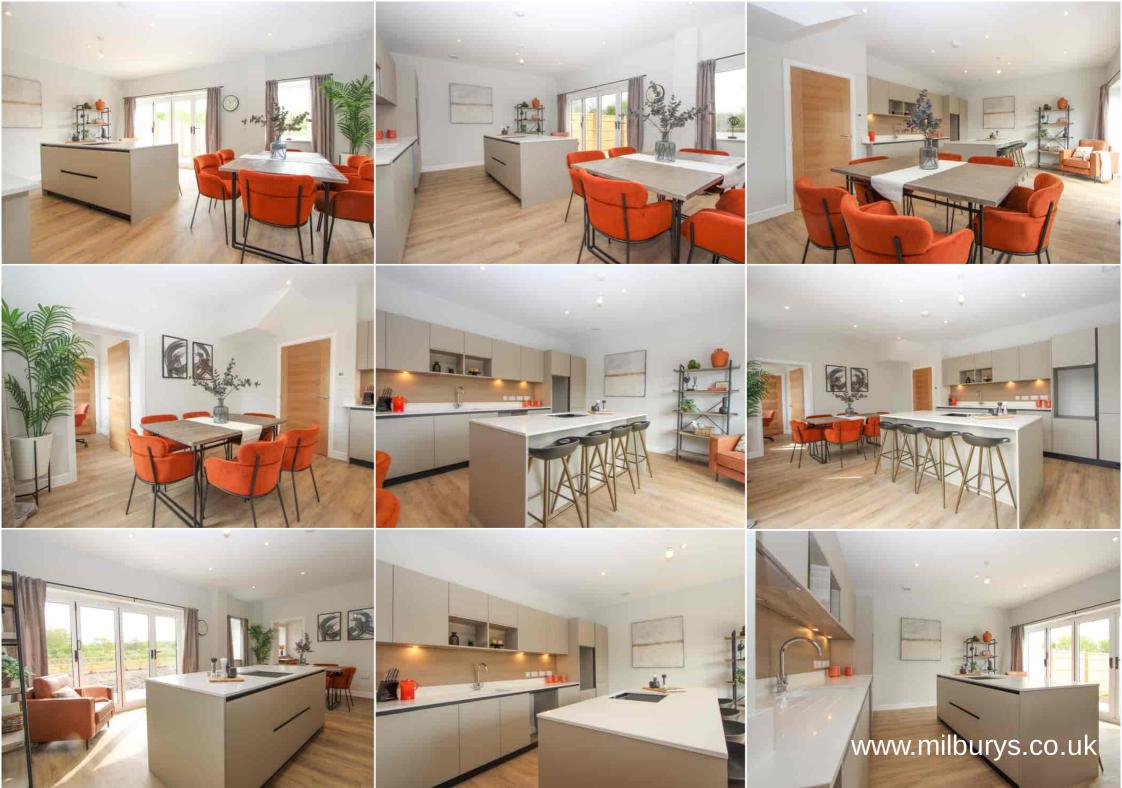

# Plot 8, The Jorrocks, Westerleigh, South Gloucestershire BS37 8QH

Milburys are delighted to present this STUNNING new home. A truly beautiful build with upgraded extras free of charge! Welcome to Plot 8! Staged as a wonderful 2nd show home for 'The Jorrocks' . This large detached family home boasts a prestigious feel throughout. Just 1 of 8 bespoke homes in a small and private development. Set in the picturesque village of Westerleigh, just a few minutes drive from Chipping Sodbury and Lyde Green alike. A handy location that offers semi rural living with the convenience of great commuter links to the M4 and M5. Ready to be occupied, plot 8 offers a welcoming entrance hall, from here you will find access to a guest WC and utility room, then a cozy living room with views to the front Moving to the rear of the property a glorious kitchen/diner with direct access out to rear garden via bi-folding doors, featuring a sociable central island. From here there is a small designated study, with views over the rear garden and countryside beyond. Plus access into the oversized integral garage. The ground floor not only impresses on size and layout, but also the finish. With LVT flooring, fantastic ceiling height, quartz worktops in the kitchen, integrated Bosch appliances and underfloor heating via an air source heat pump. Moving to the first floor, 4 fantastic double bedrooms can be found, all generous on size and natural light, plus a high end finish family bathroom and ensuite to the principle bedroom. Externally you will find a double driveway with an electric car charging point and an oversized single garage, The rear garden is south/easterly facing, with beautiful views over rolling countryside, laid to lawn with a large porcelain tiled patio. A superb 'forever home' for the growing family, all set in an attractive and exclusive small development!