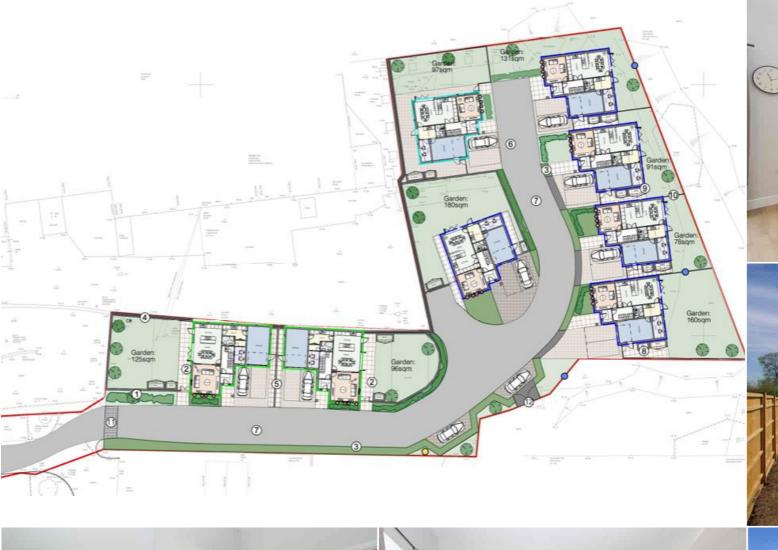

## **Ground Floor**

Approx. 83.5 sq. metres (899.2 sq. feet)

## **First Floor**

Approx. 78.9 sq. metres (849.2 sq. feet)

Total area: approx. 162.4 sq. metres (1748.5 sq. feet)

For Illustrative Purposes Only. Not to Scale. Plan produced using PlanUp.

# Plot 8, The Jorrocks, Westerleigh, South Gloucestershire BS37 8QH

Milburys are delighted to present this STUNNING new home. A truly beautiful build with upgraded extras free of charge! Welcome to Plot 8! Staged as a wonderful 2nd show home for 'The Jorrocks' . This large detached family home boasts a prestigious feel throughout. Just 1 of 8 bespoke homes in a small and private development. Set in the picturesque village of Westerleigh, just a few minutes drive from Chipping Sodbury and Lyde Green alike. A handy location that offers semi rural living with the convenience of great commuter links to the M4 and M5. Ready to be occupied, plot 8 offers a welcoming entrance hall, from here you will find access to a guest WC and utility room, then a cozy living room with views to the front Moving to the rear of the property a glorious kitchen/diner with direct access out to rear garden via bi-folding doors, featuring a sociable central island. From here there is a small designated study, with views over the rear garden and countryside beyond. Plus access into the oversized integral garage. The ground floor not only impresses on size and layout, but also the finish. With LVT flooring, fantastic ceiling height, quartz worktops in the kitchen, integrated Bosch appliances and underfloor heating via an air source heat pump. Moving to the first floor, 4 fantastic double bedrooms can be found, all generous on size and natural light, plus a high end finish family bathroom and ensuite to the principle bedroom. Externally you will find a double driveway with an electric car charging point and an oversized single garage, The rear garden is south/easterly facing, with beautiful views over rolling countryside, laid to lawn with a large porcelain tiled patio. A superb 'forever home' for the growing family, all set in an attractive and exclusive small development!