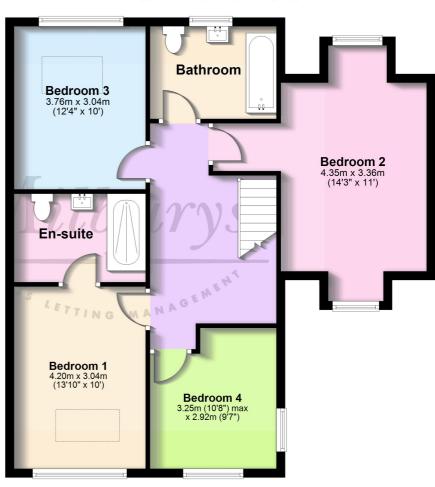

## **First Floor**

Approx. 78.9 sq. metres (849.2 sq. feet)

Total area: approx. 162.4 sq. metres (1748.5 sq. feet)

For Illustrative Purposes Only. Not to Scale. Plan produced using PlanUp.

# Plot 8, The Jorrocks, Westerleigh, South Gloucestershire BS37 8QH

Milburys are delighted to present this STUNNING new home. A truly beautiful build with upgraded extras free of charge! Welcome to Plot 8! Staged as a wonderful 2nd show home for 'The Jorrocks' . This large detached family home boasts a prestigious feel throughout. Just 1 of 8 bespoke homes in a small and private development. Set in the picturesque village of Westerleigh, just a few minutes drive from Chipping Sodbury and Lyde Green alike. A handy location that offers semi rural living with the convenience of great commuter links to the M4 and M5. Ready to be occupied, plot 8 offers a welcoming entrance hall, from here you will find access to a guest WC and utility room, then a cozy living room with views to the front Moving to the rear of the property a glorious kitchen/diner with direct access out to rear garden via bi-folding doors, featuring a sociable central island. From here there is a small designated study, with views over the rear garden and countryside beyond. Plus access into the oversized integral garage. The ground floor not only impresses on size and layout, but also the finish. With LVT flooring, fantastic ceiling height, quartz worktops in the kitchen, integrated Bosch appliances and underfloor heating via an air source heat pump. Moving to the first floor, 4 fantastic double bedrooms can be found, all generous on size and natural light, plus a high end finish family bathroom and ensuite to the principle bedroom. Externally you will find a double driveway with an electric car charging point and an oversized single garage, The rear garden is south/easterly facing, with beautiful views over rolling countryside, laid to lawn with a large porcelain tiled patio. A superb 'forever home' for the growing family, all set in an attractive and exclusive small development!