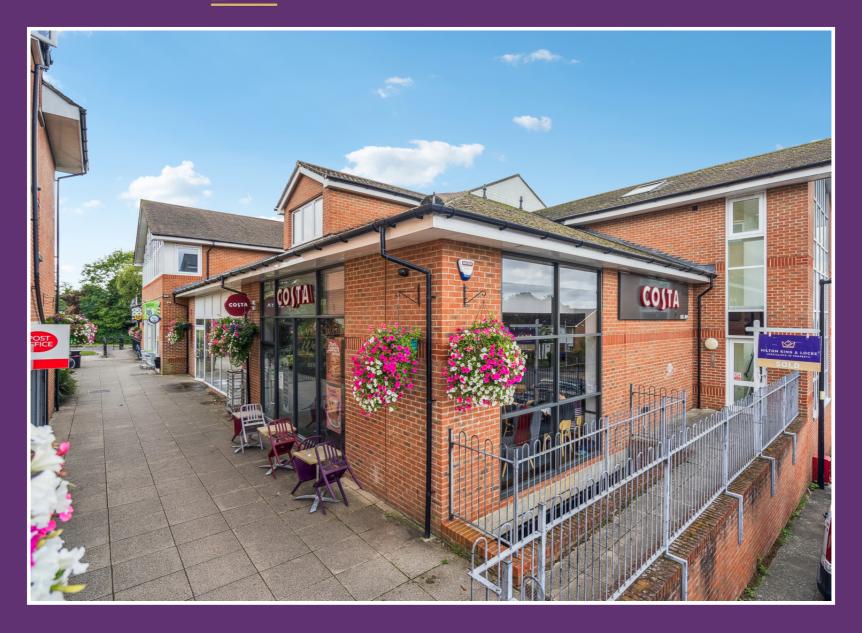

There is gas central heating, double glazing and it is conveniently located literally yards from many local amenities. Stoke Poges Junior school is also only a short walk away.

Downstairs there is a lovely communal green, plus excellent amenities and shops with include Costa, a Doctors Surgery, Post Office and a Co op.

South Bucks remains within the Grammar School catchment plus there are various highly regarded state and independent schools locally. Within the village of Stoke Poges there is a newly constructed shopping centre which provides day to day shopping facilities.