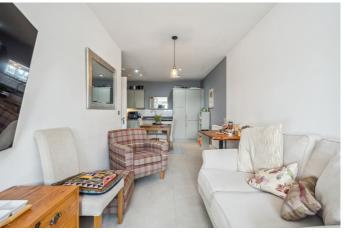

You access your apartment via a secure security entry phone system and through a well-kept communal hall. Internally, you have an open plan living/dining/kitchen which measures  $27'6 \times 12'7$ , two excellent double bedrooms that measure  $16'1 \times 8'11$  and  $16'1 \times 7'11$ , plus a modern family bathroom.