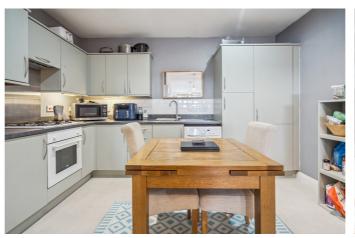

You access your apartment via a secure security entry phone system and through a well-kept communal hall. Internally, you have an open plan living/dining/kitchen which measures  $27'6 \times 12'7$ , two excellent double bedrooms that measure  $16'1 \times 8'11$  and  $16'1 \times 7'11$ , plus a modern family bathroom.