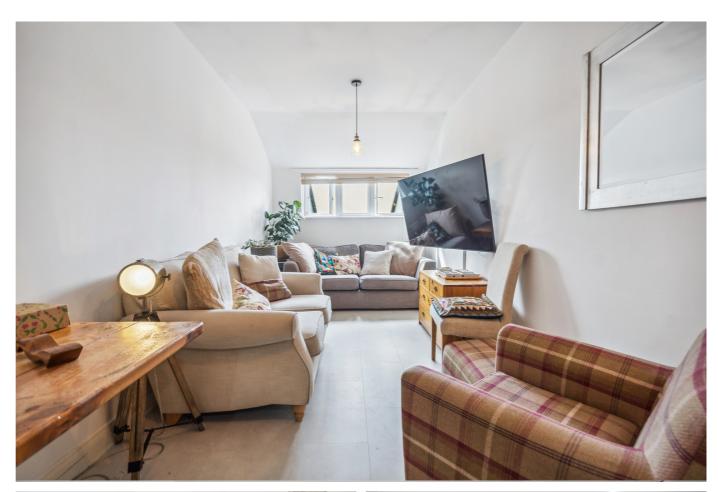

You access your apartment via a secure security entry phone system and through a well-kept communal hall. Internally, you have an open plan living/dining/kitchen which measures  $27'6 \times 12'7$ , two excellent double bedrooms that measure  $16'1 \times 8'11$  and  $16'1 \times 7'11$ , plus a modern family bathroom.