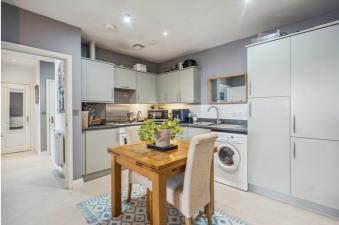

You access your apartment via a secure security entry phone system and through a well-kept communal hall. Internally, you have an open plan living/dining/kitchen which measures  $27'6 \times 12'7$ , two excellent double bedrooms that measure  $16'1 \times 8'11$  and  $16'1 \times 7'11$ , plus a modern family bathroom.