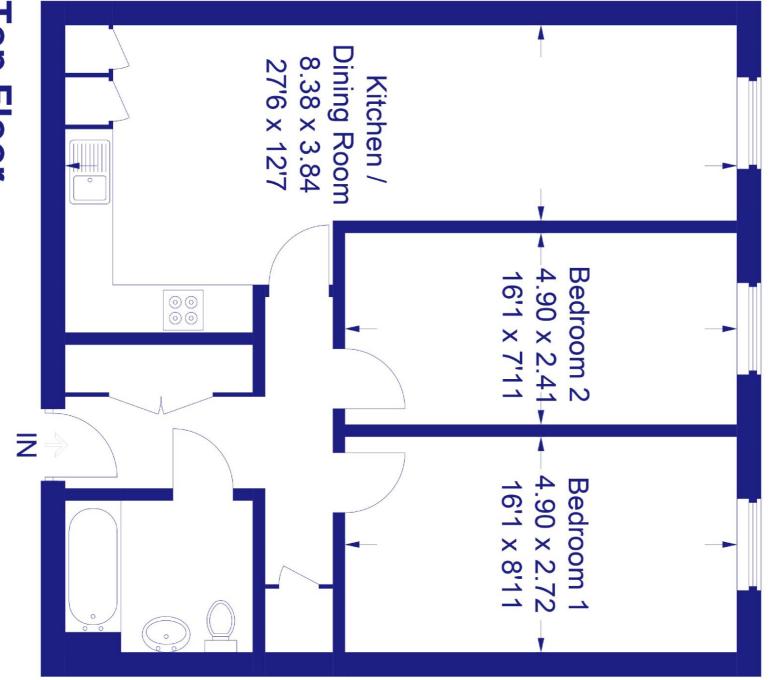

You access your apartment via a secure security entry phone system and through a well-kept communal hall. Internally, you have an open plan living/dining/kitchen which measures  $27'6 \times 12'7$ , two excellent double bedrooms that measure  $16'1 \times 8'11$  and  $16'1 \times 7'11$ , plus a modern family bathroom.

## Flat 4, Thomas House

Approximate Gross Internal Area 66.1 sq m / 711 sq ft

Top Floor

are approximate. Whilst every care is taken in the preparation of this plan, please check all dimensions, This plan is for layout guidance only. Not drawn to scale unless stated. Windows and door openings shapes and compass bearings before making any decisions reliant upon them.
© CJ Property Marketing Ltd Produced for Hilton King & Locke