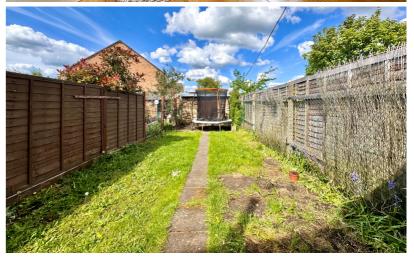

#### Rear Garden

Laid to lawn approx. 40ft x 15ft leading to a brick outbuilding at the rear, gated access to the front with right of way for the neighbouring properties.