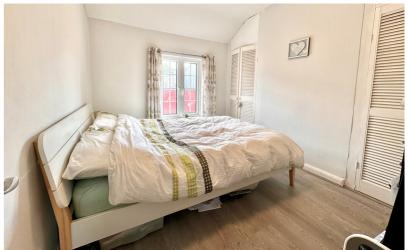

#### Bedroom One

10' 5" x 8' 3" (3.17m x 2.51m) Window to the front aspect, radiator, built in wardrobes.

#### **Bedroom Two**

10' 4" x 10' 3" (3.15m x 3.12m) Window to the front of the property, radiator.