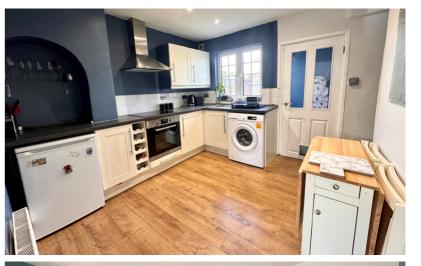

## Kitchen/Diner

10' 0" x 9' 5" (3.05m x 2.87m)
Window to the rear aspect,
radiator, stairs to the first floor,
under stairs storage cupboard,
range of wall mounted and base
level units with work surface over
and inset sink with drainer, integral
oven/grill with induction hob and
extractor fan over, space for a
fridge/freezer and washing
machine, door to rear lobby/porch.