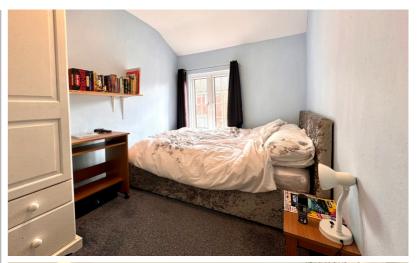

#### Bedroom One

10' 5" x 8' 3" (3.17m x 2.51m) Window to the front aspect, radiator, built in wardrobes.

#### **Bedroom Two**

10' 4" x 10' 3" (3.15m x 3.12m) Window to the front of the property, radiator.