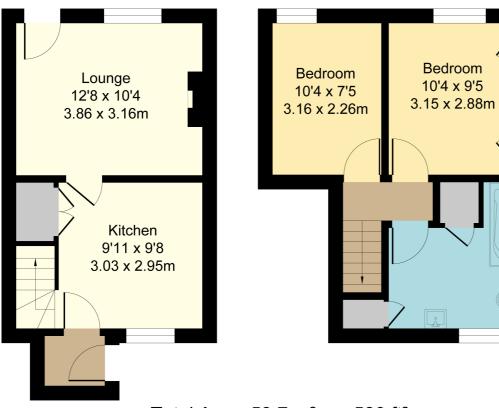

#### **Ground Floor**

## Lounge

10' 4" x 12' 7" (3.15m x 3.84m) Window to the front aspect, radiator, electric fire in open fireplace, door to:

## Kitchen/Diner

10' 0" x 9' 5" (3.05m x 2.87m)
Window to the rear aspect,
radiator, stairs to the first floor,
under stairs storage cupboard,
range of wall mounted and base
level units with work surface over
and inset sink with drainer, integral
oven/grill with induction hob and
extractor fan over, space for a
fridge/freezer and washing
machine, door to rear lobby/porch.

## Rear Lobby

Shelving, door to rear garden first floor

# Landing

Loft hatch, doors to:

#### Bedroom One

10' 5" x 8' 3" (3.17m x 2.51m) Window to the front aspect, radiator, built in wardrobes.

#### **Bedroom Two**

10' 4" x 10' 3" (3.15m x 3.12m) Window to the front of the property, radiator.

### Bathroom

8' 4" x 9' 4" (2.54m x 2.84m) Window to the front aspect, heated towel rail, bath with shower over and screen, WC, wash hand basin, boiler, storage cupboard.

### **Ground Floor**

Area: 25.8 m<sup>2</sup> ... 279 ft<sup>2</sup>

## **First Floor**

Area: 27.9 m<sup>2</sup> ... 301 ft<sup>2</sup>

Total Area: 53.7 m<sup>2</sup> ... 580 ft<sup>2</sup> All Measurements are approximate and for display purposes only

All measurements are approximate and quoted in metric with imperial equivalents and for general guidance only and whilst every attempt has been made to ensure accuracy, they must not be relied on. The fixtures, fittings and appliances referred to have not been tested and therefore no guarantee can be given and that they are in working order. Internal photographs are reproduced for general information and it must not be inferred that any item shown is included with the property. For a free valuation, contact the numbers listed on the brochure