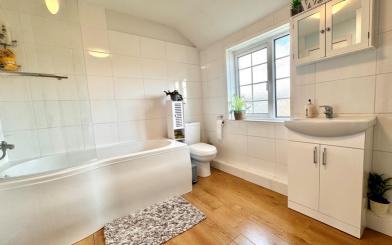

### Bathroom

8' 4" x 9' 4" (2.54m x 2.84m) Window to the front aspect, heated towel rail, bath with shower over and screen, WC, wash hand basin, boiler, storage cupboard.