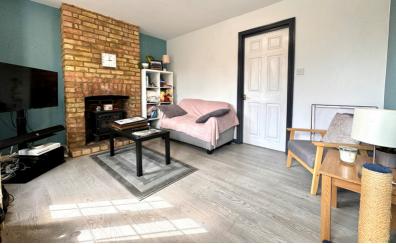

## Lounge

10' 4" x 12' 7" (3.15m x 3.84m) Window to the front aspect, radiator, electric fire in open fireplace, door to: