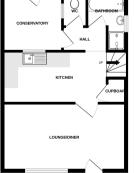

#### Lounge

16' 03" x 12' 0" (4.95m x 3.66m) Laminate flooring, two radiators, feature fireplace and one window.

#### **Kitchen**

15' 0" x 9' 0" (4.57m x 2.74m) Tiled flooring, fitted kitchen units, stainless steel sink, one radiator, one window, space for fridge freezer.

#### **Bathroom**

Vinyl flooring, pedestal sink, one window, one radiator and shower cubical.

# W/C

Vinyl flooring, low flush W/C, one window.

## Conservatory

7' 10" x 10' 0" (2.39m x 3.05m) Fitted units, sink, double glazed windows.

## Council Tax Band B

GROUND FLOOR

1ST FLOOR