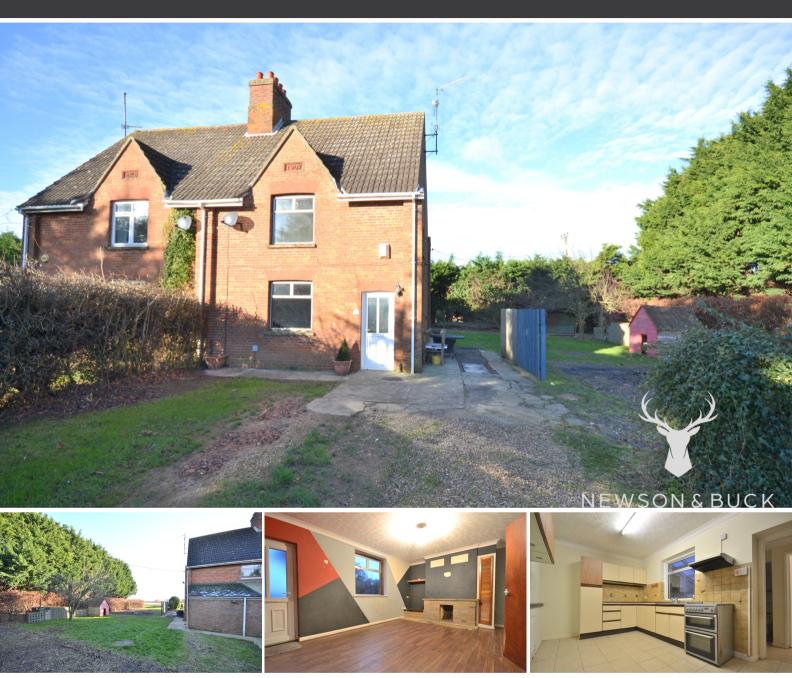

4 Laurel Cottages Ongar Hill Road, Terrington St Clement, King's Lynn, Norfolk PE34 4JB £239.950

Newson & Buck are pleased to present to you this excellent opportunity to put your own stamp on this three bedroom semi detached home, situated on a generous plot measuring just over 0.25 of an acre (stms) with stunning field views just two miles from the centre of Terrington St Clement. The property features a lounge diner, kitchen, conservatory, bathroom and three bedrooms. The property further benefits from off road parking and oil fired central heating. For more information on this property please get in touch with the sale team today.

#### Lounge

16' 03" x 12' 0" (4.95m x 3.66m) Laminate flooring, two radiators, feature fireplace and one window.

#### **Kitchen**

15' 0" x 9' 0" (4.57m x 2.74m) Tiled flooring, fitted kitchen units, stainless steel sink, one radiator, one window, space for fridge freezer.

## Conservatory

7' 10" x 10' 0" (2.39m x 3.05m) Fitted units, sink, double glazed windows.

#### **Bedroom Three**

7' 06" x 9' 10" (2.29m x 3.00m) One radiator, one window, cupboard.

Spacious garden area with brick outbuilding and space for off road parking for numerous cars.