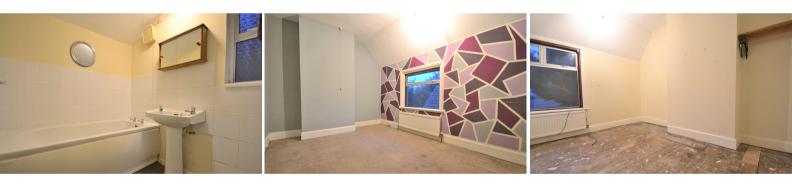

#### **Bathroom**

Vinyl flooring, pedestal sink, one window, one radiator and shower cubical.

## **Bedroom One**

14' 11" x 9' 06" (4.55m x 2.90m) One radiator, fitted carpets, one window, cupboard.

## **Bedroom Two**

12' 04" x 10' 03" (3.76m x 3.12m) One radiator, one window.

#### **Bedroom Three**

7' 06" x 9' 10" (2.29m x 3.00m) One radiator, one window, cupboard.

Spacious garden area with brick outbuilding and space for off road parking for numerous cars.