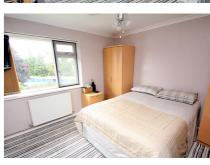

Bedroom One 11' 4" x 11' (3.45m x 3.35m)

Bedroom Two 12' x 8' 8" (3.66m x 2.64m)

En-Suite Cloakroom 5' 1" x 2' 7" (1.55m x 0.79m)

Bedroom Three 9' 6" x 8' 8" (2.90m x 2.64m)

Bathroom 8' 4" x 7' 1" (2.54m x 2.16m)