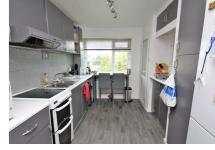

Entrance Hall 23' 8" x 3' 8" (7.21m x 1.12m)

Lounge 13' x 10' 7" (3.96m x 3.23m)

Dining Room 9' 10" x 9' 1" (3.00m x 2.77m)

Kitchen 11' 1" x 8' 10" (3.38m x 2.69m)

Balcony Covered.

Utility Room 8' 2" x 4' 9" (2.49m x 1.45m)