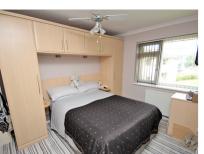

Bedroom One 11' 4" x 11' (3.45m x 3.35m)

Bedroom Two 12' x 8' 8" (3.66m x 2.64m)

En-Suite Cloakroom 5' 1" x 2' 7" (1.55m x 0.79m)

Bedroom Three 9' 6" x 8' 8" (2.90m x 2.64m)

Bathroom 8' 4" x 7' 1" (2.54m x 2.16m)