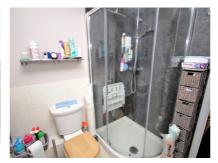

Bedroom One 11' 4" x 11' (3.45m x 3.35m)

Bedroom Two 12' x 8' 8" (3.66m x 2.64m)

En-Suite Cloakroom 5' 1" x 2' 7" (1.55m x 0.79m)

Bedroom Three 9' 6" x 8' 8" (2.90m x 2.64m)

Bathroom 8' 4" x 7' 1" (2.54m x 2.16m)