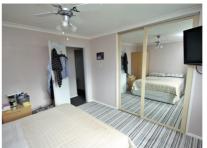

Bedroom One 11' 4" x 11' (3.45m x 3.35m)

Bedroom Two 12' x 8' 8" (3.66m x 2.64m)

En-Suite Cloakroom 5' 1" x 2' 7" (1.55m x 0.79m)

Bedroom Three 9' 6" x 8' 8" (2.90m x 2.64m)

Bathroom 8' 4" x 7' 1" (2.54m x 2.16m)