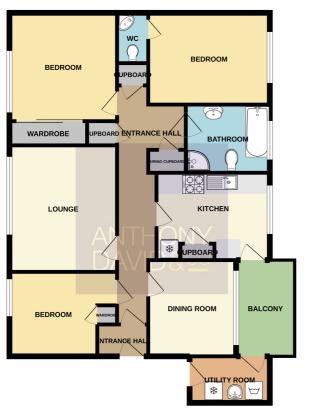

info@anthonydavid.co.uk www.anthonydavid.co.uk (01202 677444

SECOND FLOOR 954 sq.ft. (88.7 sq.m.) approx.

TOTAL FLOOR AREA: 954 sq.ft. (88.7 sq.m.) approx.

Whits every steerge has been nade to ensure the eccuracy of the floorplac contained here, measurements of doors, window, norms and any other times are approximate and no responsibility is taken for any enry. omission or mis-statement. This plan is for illustrative purposes only and should be used as such by any prospective purchase. The services, systems and appliances shown have not been tested and no guaranties.

Entrance Hall 23' 8" x 3' 8" (7.21m x 1.12m)

Lounge 13' x 10' 7" (3.96m x 3.23m)

Dining Room 9' 10" x 9' 1" (3.00m x 2.77m)

Kitchen 11' 1" x 8' 10" (3.38m x 2.69m)

Balcony Covered.

Utility Room 8' 2" x 4' 9" (2.49m x 1.45m)

Bedroom One 11' 4" x 11' (3.45m x 3.35m)

Bedroom Two 12' x 8' 8" (3.66m x 2.64m)

En-Suite Cloakroom 5' 1" x 2' 7" (1.55m x 0.79m)

Bedroom Three 9' 6" x 8' 8" (2.90m x 2.64m)

Bathroom 8' 4" x 7' 1" (2.54m x 2.16m)