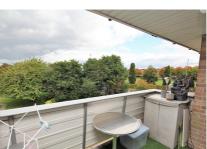

Entrance Hall 23' 8" x 3' 8" (7.21m x 1.12m)

Lounge 13' x 10' 7" (3.96m x 3.23m)

Dining Room 9' 10" x 9' 1" (3.00m x 2.77m)

Kitchen 11' 1" x 8' 10" (3.38m x 2.69m)

Balcony Covered.

Utility Room 8' 2" x 4' 9" (2.49m x 1.45m)