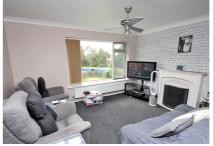

Entrance Hall 23' 8" x 3' 8" (7.21m x 1.12m)

Lounge 13' x 10' 7" (3.96m x 3.23m)

Dining Room 9' 10" x 9' 1" (3.00m x 2.77m)

Kitchen 11' 1" x 8' 10" (3.38m x 2.69m)

Balcony Covered.

Utility Room 8' 2" x 4' 9" (2.49m x 1.45m)