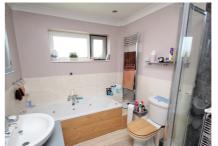

Bedroom One 11' 4" x 11' (3.45m x 3.35m)

Bedroom Two 12' x 8' 8" (3.66m x 2.64m)

En-Suite Cloakroom 5' 1" x 2' 7" (1.55m x 0.79m)

Bedroom Three 9' 6" x 8' 8" (2.90m x 2.64m)

Bathroom 8' 4" x 7' 1" (2.54m x 2.16m)