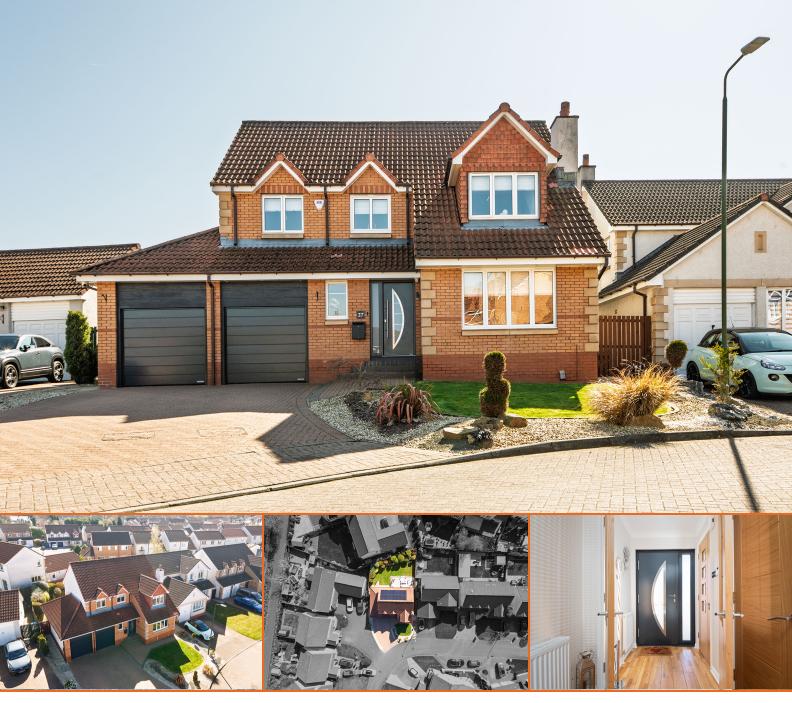

## 27 Inch Colm Avenue, Larbert, Falkirk. FK5 4FP

## £435,000

- An exceptional four-bedroom detached home showcasing high-end finishes and refined design
- The Strathmore by Bett Homes where elegant design meets kerb-stopping presence
- Dreamy principal suite featuring a stunning ensuite shower room for a luxurious retreat
- Four bright and spacious double bedrooms
- Expansive statement kitchen, dining room and utility room with direct access to the garage

Larbert 1 South Broomage Avenue, Larbert, FK5 3LD

- Monoblock driveway and integral Double Garage
- Professionally landscaped front and rear gardens, fully enclosed and south-west facing for maximum sunlight and privacy
- Elegant four-piece family bathroom and luxurious en-suite, both with underfloor heating, plus a high-spec ground floor WC
- Monoblock driveway and integral double garage with remote control access for added HOMES avenience and security
- FOR YOER ellent motorway, bus and rail links @324 552211 lasgow, Edinburgh, Falkirke**Squiffesg**@homesforyou.uk