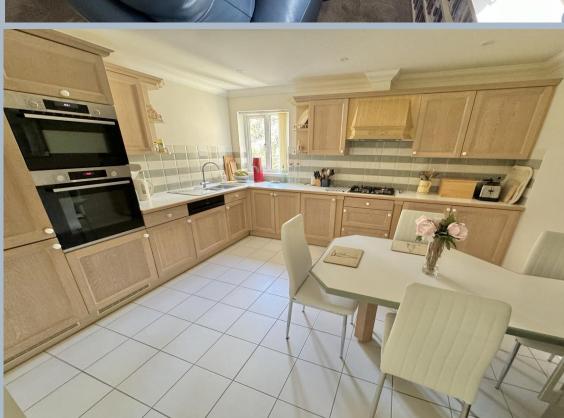

- Three bedroom second floor apartment approaching 1900 sq ft and set in an exclusive gated development
- Very appealing 3 bedroom, second floor apartment on the south westerly wing of the block and enjoying the best of the sunshine all year round
- Attractive southerly balcony with electric canopy blind and delightful views over the beautiful, well-tended communal gardens
- Spacious sitting room with sliding double glazed door to balcony providing a lovely outlook and an ornamental fire surround with electric flame effect fire, large arch through to a dining area
- Kitchen/breakfast room fitted in a range of wooden units with work tops over and
  updated integrated Bosch appliances (except for original fridge/freezer and
  dishwasher) to include four ring gas hob with extractor, double oven to include a
  microwave, dishwasher and under counter second freezer. There is a fitted wall
  mounted breakfast table, to compliment the replaced wall tiling.
- Master bedroom with fitted wardrobes and en suite bathroom with bath and separate shower cubicle
- Two further bedrooms, both with built in wardrobes
- Separate utility room with Bosch washing machine and tumble dryer included and new boiler fitted in 2020.
- Separate cloakroom
- Recently redecorated throughout and new carpets and flooring
- 16'7" x 15'11" Double garage with electric up and over door and power points
- A peaceful setting with immaculate communal areas and extensive visitor parking spaces
- Prestigious gated community, run by a very efficient management company