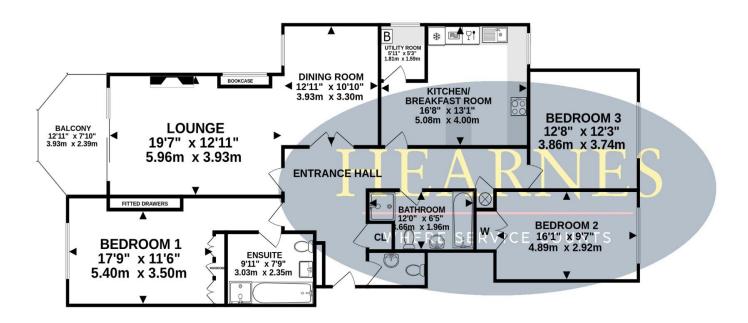

Tenure: Share of freehold. 999 years lease from 2017

Maintenance: Approximately £3800 per annum.

COUNCIL TAX BAND: G EPC RATE: B

 2ND FLOOR
 NOT LOCATED IN EXACT

 1620 sq.ft. (150.5 sq.m.) approx.
 POSITION

 261 sq.ft. (24.2 sq.m.) approx.
 261 sq.ft. (24.2 sq.m.) approx.

DOUBLE GARAGE 16'4" x 16'0" 4.98m x 4.87m

## TOTAL FLOOR AREA: 1881 sq.ft. (174.8 sq.m.) approx.

Whilst every attempt has been made to ensure the accuracy of the floorplan contained here, measurements of doors, windows, rooms and any other items are approximate and no responsibility is taken for any error, omission or mis-statement. This plan is for illustrative purposes only and should be used as such by any prospective purchaser. The services, systems and appliances shown have not been tested and no guarantee as to their operability or efficiency can be given.