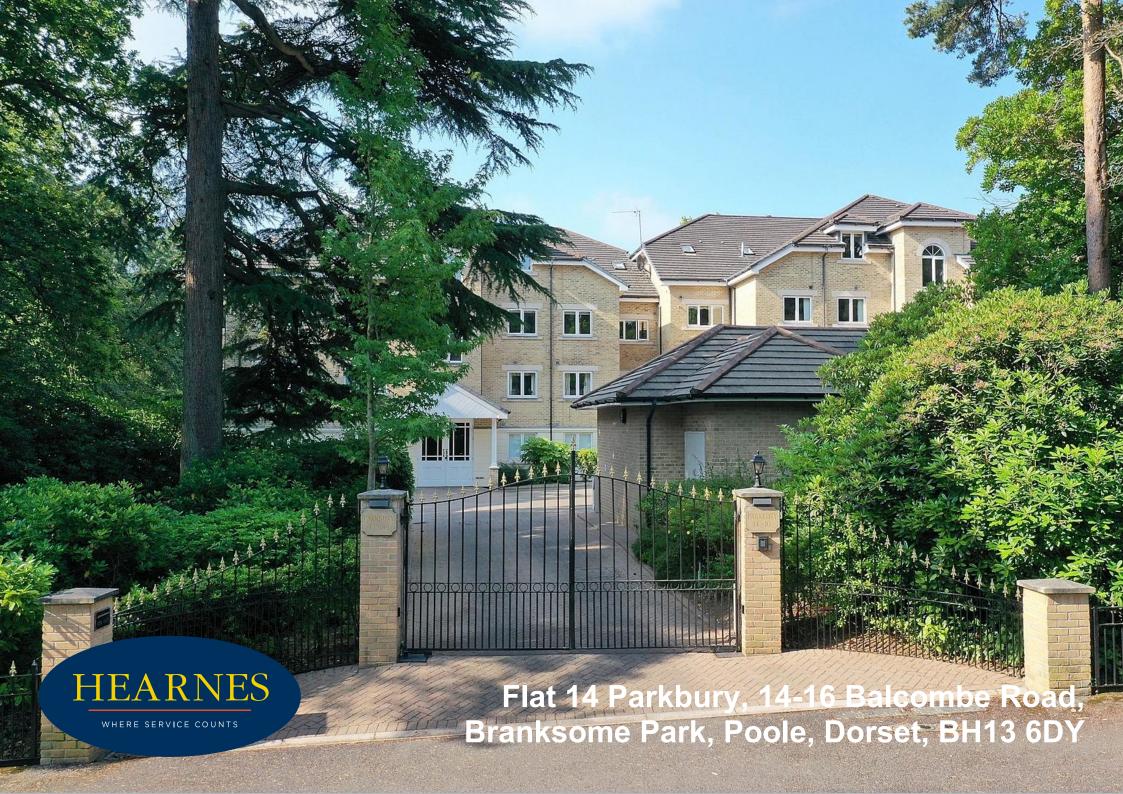

## Flat 14 Parkbury, 14-16 Balcombe Road, Branksome Park, Poole, Dorset, BH13 6DY SHARE OF FREEHOLD PRICE £725,000

A spacious three bedroom, 2 reception rooms second floor apartment approaching 1900 square feet and set in a tranquil environment on Balcombe Road in the sought after Branksome Park. Flat 14 boasts one of the best positions in the development being set on the southwest corner so enjoying sun all day long, even into the evening. This bright flat is well presented and has been redecorated by the current owner, who has also added new flooring throughout (excluding the kitchen). It offers a delightful double reception room with double glazed door to balcony and 2 further side windows, fully fitted kitchen/breakfast room, utility room, an en suite bathroom with separate shower, further bathroom and additional cloakroom, along with a wonderful southerly balcony and a double garage. This highly desirable apartment has a feeling of serenity with delightful sylvan and lawned views over the landscaped grounds. One of the most prestigious buildings in the road, this gated development of 14 apartments is set in two blocks each having their own entrance, security entryphone system and passenger lift servicing all floors. Sold with no forward chain.

Balcombe Road is a quiet road set in a prime location in this exclusive area of Poole. Ideally located for Westbourne shops, just over half a mile away. M&S, Tesco and Lidl are all close by. The beautiful sandy beach at Branksome Chine is a 4 minute drive and just over a mile walk through the chine and both Bournemouth and Poole town centre are within easy striking distance by car or public transport. Convenient access to the A338 for the M27 to Southampton and London.Westbourne - 0.3 miles; Bournemouth - 2 miles; Poole - 3.6 miles; Mainline Station - 0.6 miles; Southampton - 35 miles; London - 110 miles.