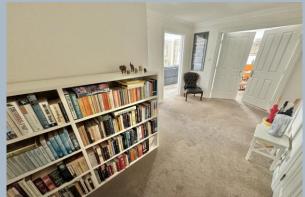

- Three bedroom second floor apartment approaching 1900 sq ft and set in an exclusive gated development
- Very appealing 3 bedroom, second floor apartment on the south westerly wing of the block and enjoying the best of the sunshine all year round
- Attractive southerly balcony with electric canopy blind and delightful views over the beautiful, well-tended communal gardens
- Spacious sitting room with sliding double glazed door to balcony providing a lovely outlook and an ornamental fire surround with electric flame effect fire, large arch through to a dining area
- Kitchen/breakfast room fitted in a range of wooden units with work tops over and
  updated integrated Bosch appliances (except for original fridge/freezer and
  dishwasher) to include four ring gas hob with extractor, double oven to include a
  microwave, dishwasher and under counter second freezer. There is a fitted wall
  mounted breakfast table, to compliment the replaced wall tiling.
- Master bedroom with fitted wardrobes and en suite bathroom with bath and separate shower cubicle
- Two further bedrooms, both with built in wardrobes
- Separate utility room with Bosch washing machine and tumble dryer included and new boiler fitted in 2020.
- Separate cloakroom
- Recently redecorated throughout and new carpets and flooring
- 16'7" x 15'11" Double garage with electric up and over door and power points
- A peaceful setting with immaculate communal areas and extensive visitor parking spaces
- Prestigious gated community, run by a very efficient management company