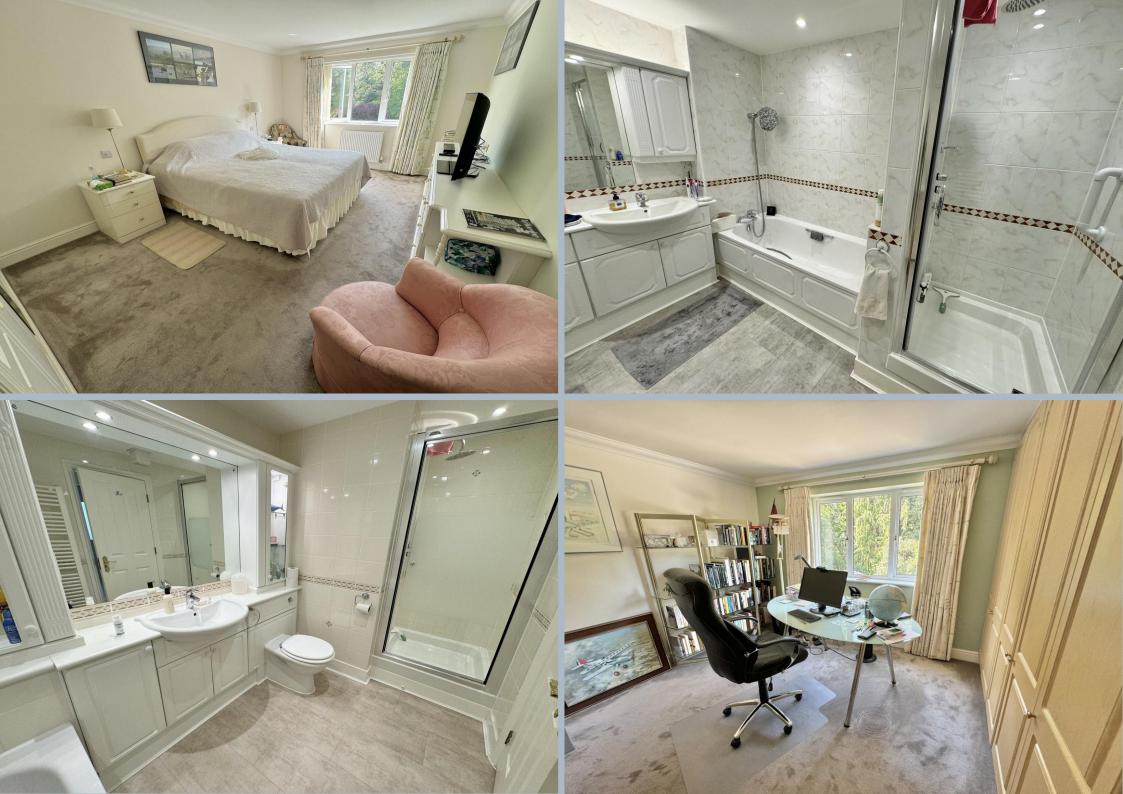

- Three bedroom second floor apartment approaching 1900 sq ft and set in an exclusive gated development
- Very appealing 3 bedroom, second floor apartment on the south westerly wing of the block and enjoying the best of the sunshine all year round
- Attractive southerly balcony with electric canopy blind and delightful views over the beautiful, well-tended communal gardens
- Spacious sitting room with sliding double glazed door to balcony providing a lovely outlook and an ornamental fire surround with electric flame effect fire, large arch through to a dining area
- Kitchen/breakfast room fitted in a range of wooden units with work tops over and
  updated integrated Bosch appliances (except for original fridge/freezer and
  dishwasher) to include four ring gas hob with extractor, double oven to include a
  microwave, dishwasher and under counter second freezer. There is a fitted wall
  mounted breakfast table, to compliment the replaced wall tiling.
- Master bedroom with fitted wardrobes and en suite bathroom with bath and separate shower cubicle
- Two further bedrooms, both with built in wardrobes
- Separate utility room with Bosch washing machine and tumble dryer included and new boiler fitted in 2020.
- Separate cloakroom
- Recently redecorated throughout and new carpets and flooring
- 16'7" x 15'11" Double garage with electric up and over door and power points
- A peaceful setting with immaculate communal areas and extensive visitor parking spaces
- Prestigious gated community, run by a very efficient management company