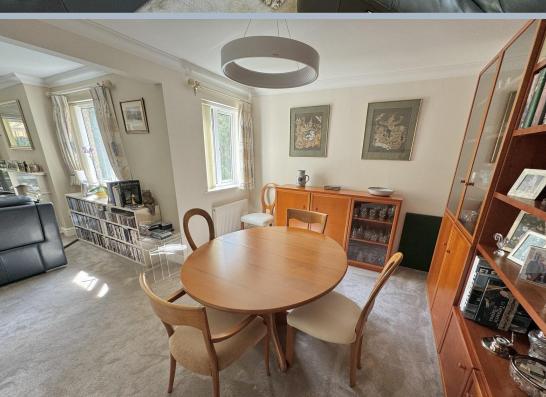

- Three bedroom second floor apartment approaching 1900 sq ft and set in an exclusive gated development
- Very appealing 3 bedroom, second floor apartment on the south westerly wing of the block and enjoying the best of the sunshine all year round
- Attractive southerly balcony with electric canopy blind and delightful views over the beautiful, well-tended communal gardens
- Spacious sitting room with sliding double glazed door to balcony providing a lovely outlook and an ornamental fire surround with electric flame effect fire, large arch through to a dining area
- Kitchen/breakfast room fitted in a range of wooden units with work tops over and
  updated integrated Bosch appliances (except for original fridge/freezer and
  dishwasher) to include four ring gas hob with extractor, double oven to include a
  microwave, dishwasher and under counter second freezer. There is a fitted wall
  mounted breakfast table, to compliment the replaced wall tiling.
- Master bedroom with fitted wardrobes and en suite bathroom with bath and separate shower cubicle
- Two further bedrooms, both with built in wardrobes
- Separate utility room with Bosch washing machine and tumble dryer included and new boiler fitted in 2020.
- Separate cloakroom
- Recently redecorated throughout and new carpets and flooring
- 16'7" x 15'11" Double garage with electric up and over door and power points
- A peaceful setting with immaculate communal areas and extensive visitor parking spaces
- Prestigious gated community, run by a very efficient management company