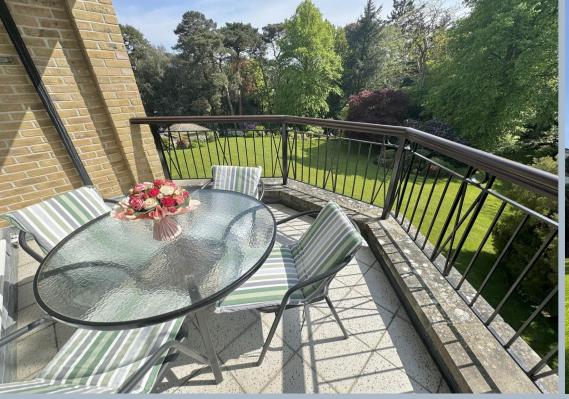

## Flat 14 Parkbury, 14-16 Balcombe Road, Branksome Park, Poole, Dorset, BH13 6DY SHARE OF FREEHOLD PRICE £725,000

A spacious three bedroom, 2 reception rooms second floor apartment approaching 1900 square feet and set in a tranquil environment on Balcombe Road in the sought after Branksome Park. Flat 14 boasts one of the best positions in the development being set on the southwest corner so enjoying sun all day long, even into the evening. This bright flat is well presented and has been redecorated by the current owner, who has also added new flooring throughout (excluding the kitchen). It offers a delightful double reception room with double glazed door to balcony and 2 further side windows, fully fitted kitchen/breakfast room, utility room, an en suite bathroom with separate shower, further bathroom and additional cloakroom, along with a wonderful southerly balcony and a double garage. This highly desirable apartment has a feeling of serenity with delightful sylvan and lawned views over the landscaped grounds. One of the most prestigious buildings in the road, this gated development of 14 apartments is set in two blocks each having their own entrance, security entryphone system and passenger lift servicing all floors. Sold with no forward chain.

- Three bedroom second floor apartment approaching 1900 sq ft and set in an exclusive gated development
- Very appealing 3 bedroom, second floor apartment on the south westerly wing of the block and enjoying the best of the sunshine all year round
- Attractive southerly balcony with electric canopy blind and delightful views over the beautiful, well-tended communal gardens
- Spacious sitting room with sliding double glazed door to balcony providing a lovely outlook and an ornamental fire surround with electric flame effect fire, large arch through to a dining area
- Kitchen/breakfast room fitted in a range of wooden units with work tops over and
  updated integrated Bosch appliances (except for original fridge/freezer and
  dishwasher) to include four ring gas hob with extractor, double oven to include a
  microwave, dishwasher and under counter second freezer. There is a fitted wall
  mounted breakfast table, to compliment the replaced wall tiling.
- Master bedroom with fitted wardrobes and en suite bathroom with bath and separate shower cubicle
- Two further bedrooms, both with built in wardrobes
- Separate utility room with Bosch washing machine and tumble dryer included and new boiler fitted in 2020.
- Separate cloakroom
- Recently redecorated throughout and new carpets and flooring
- 16'7" x 15'11" Double garage with electric up and over door and power points
- A peaceful setting with immaculate communal areas and extensive visitor parking spaces
- Prestigious gated community, run by a very efficient management company