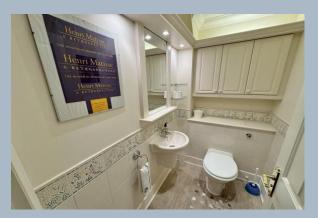

- Three bedroom second floor apartment approaching 1900 sq ft and set in an exclusive gated development
- Very appealing 3 bedroom, second floor apartment on the south westerly wing of the block and enjoying the best of the sunshine all year round
- Attractive southerly balcony with electric canopy blind and delightful views over the beautiful, well-tended communal gardens
- Spacious sitting room with sliding double glazed door to balcony providing a lovely outlook and an ornamental fire surround with electric flame effect fire, large arch through to a dining area
- Kitchen/breakfast room fitted in a range of wooden units with work tops over and
  updated integrated Bosch appliances (except for original fridge/freezer and
  dishwasher) to include four ring gas hob with extractor, double oven to include a
  microwave, dishwasher and under counter second freezer. There is a fitted wall
  mounted breakfast table, to compliment the replaced wall tiling.
- Master bedroom with fitted wardrobes and en suite bathroom with bath and separate shower cubicle
- Two further bedrooms, both with built in wardrobes
- Separate utility room with Bosch washing machine and tumble dryer included and new boiler fitted in 2020.
- Separate cloakroom
- Recently redecorated throughout and new carpets and flooring
- 16'7" x 15'11" Double garage with electric up and over door and power points
- A peaceful setting with immaculate communal areas and extensive visitor parking spaces
- Prestigious gated community, run by a very efficient management company