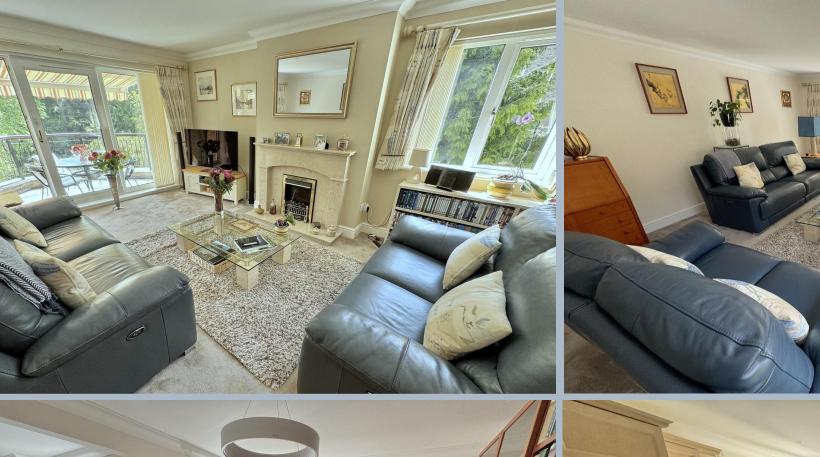

## Flat 14 Parkbury, 14-16 Balcombe Road, Branksome Park, Poole, Dorset, BH13 6DY SHARE OF FREEHOLD PRICE £725,000

A spacious three bedroom, 2 reception rooms second floor apartment approaching 1900 square feet and set in a tranquil environment on Balcombe Road in the sought after Branksome Park. Flat 14 boasts one of the best positions in the development being set on the southwest corner so enjoying sun all day long, even into the evening. This bright flat is well presented and has been redecorated by the current owner, who has also added new flooring throughout (excluding the kitchen). It offers a delightful double reception room with double glazed door to balcony and 2 further side windows, fully fitted kitchen/breakfast room, utility room, an en suite bathroom with separate shower, further bathroom and additional cloakroom, along with a wonderful southerly balcony and a double garage. This highly desirable apartment has a feeling of serenity with delightful sylvan and lawned views over the landscaped grounds. One of the most prestigious buildings in the road, this gated development of 14 apartments is set in two blocks each having their own entrance, security entryphone system and passenger lift servicing all floors. Sold with no forward chain.

- Three bedroom second floor apartment approaching 1900 sq ft and set in an exclusive gated development
- Very appealing 3 bedroom, second floor apartment on the south westerly wing of the block and enjoying the best of the sunshine all year round
- Attractive southerly balcony with electric canopy blind and delightful views over the beautiful, well-tended communal gardens
- Spacious sitting room with sliding double glazed door to balcony providing a lovely outlook and an ornamental fire surround with electric flame effect fire, large arch through to a dining area
- Kitchen/breakfast room fitted in a range of wooden units with work tops over and
  updated integrated Bosch appliances (except for original fridge/freezer and
  dishwasher) to include four ring gas hob with extractor, double oven to include a
  microwave, dishwasher and under counter second freezer. There is a fitted wall
  mounted breakfast table, to compliment the replaced wall tiling.
- Master bedroom with fitted wardrobes and en suite bathroom with bath and separate shower cubicle
- Two further bedrooms, both with built in wardrobes
- Separate utility room with Bosch washing machine and tumble dryer included and new boiler fitted in 2020.
- Separate cloakroom
- Recently redecorated throughout and new carpets and flooring
- 16'7" x 15'11" Double garage with electric up and over door and power points
- A peaceful setting with immaculate communal areas and extensive visitor parking spaces
- Prestigious gated community, run by a very efficient management company