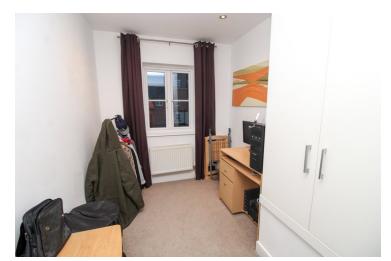

#### **Bedroom One**

 $11' 9" \times 9' 5"$  (3.58m x 2.87m) With double glazed window to front, radiator, built in wardrobes.

### **Bedroom Two**

 $11'6" \times 7'0"$  (3.51m x 2.13m) With double glazed window to front, radiator, built in wardrobes.