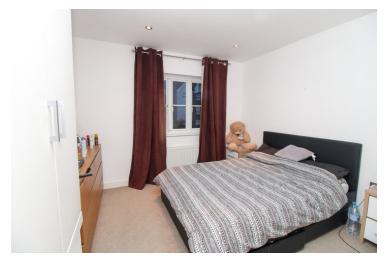

#### **Bedroom One**

 $11' 9" \times 9' 5"$  (3.58m x 2.87m) With double glazed window to front, radiator, built in wardrobes.

### **Bedroom Two**

 $11'6" \times 7'0"$  (3.51m x 2.13m) With double glazed window to front, radiator, built in wardrobes.