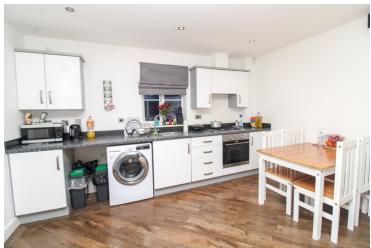

# Open Plan Lounge/Kitchen/Dining Area

17' 7" x 13' 5" (5.36m x 4.09m) With double glazed window to front and rear, radiator, TV and telephone point, spotlights space for dining table.

Kitchen Area: a range of matching eye level and base units with drawers and worktops over, inset sink and drainer, electric oven, four ring gas hob with extractor hood over, plumbing for washing machine and space for fridge/freezer, karndean flooring.