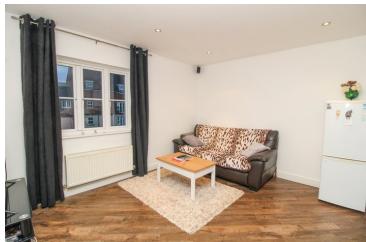

# Open Plan Lounge/Kitchen/Dining Area

17' 7" x 13' 5" (5.36m x 4.09m) With double glazed window to front and rear, radiator, TV and telephone point, spotlights space for dining table.

Kitchen Area: a range of matching eye level and base units with drawers and worktops over, inset sink and drainer, electric oven, four ring gas hob with extractor hood over, plumbing for washing machine and space for fridge/freezer, karndean flooring.