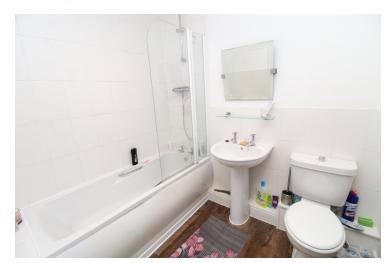

### Family Bathroom

With obscure double glazed window to rear, close coupled WC, wash hand basin, panelled bath with shower over, part tiled walls, radiator, karndean floor.