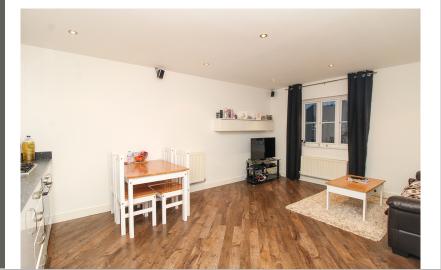

# Open Plan Lounge/Kitchen/Dining Area

17' 7" x 13' 5" (5.36m x 4.09m) With double glazed window to front and rear, radiator, TV and telephone point, spotlights space for dining table.

Kitchen Area: a range of matching eye level and base units with drawers and worktops over, inset sink and drainer, electric oven, four ring gas hob with extractor hood over, plumbing for washing machine and space for fridge/freezer, karndean flooring.