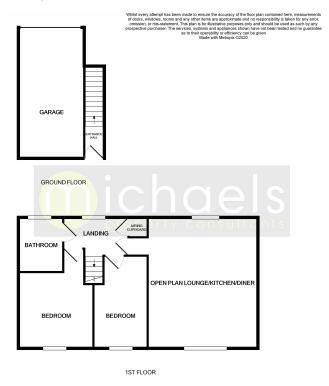

### **Ground Floor**

#### **Entrance Hall**

With door to garage, stairs rising to first floor.

## First Floor

### Landing

With loft access, airing cupboard and doors to;

# Open Plan Lounge/Kitchen/Dining Area

17' 7" x 13' 5" (5.36m x 4.09m) With double glazed window to front and rear, radiator, TV and telephone point, spotlights space for dining table.

Kitchen Area: a range of matching eye level and base units with drawers and worktops over, inset sink and drainer, electric oven, four ring gas hob with extractor hood over, plumbing for washing machine and space for fridge/freezer, karndean flooring.

#### **Bedroom One**

 $11' 9" \times 9' 5"$  (3.58m x 2.87m) With double glazed window to front, radiator, built in wardrobes.

### **Bedroom Two**

 $11'6" \times 7'0"$  (3.51m x 2.13m) With double glazed window to front, radiator, built in wardrobes.

### Family Bathroom

With obscure double glazed window to rear, close coupled WC, wash hand basin, panelled bath with shower over, part tiled walls, radiator, karndean floor.

### Garage

With up and over door to front.

#### Floorplans