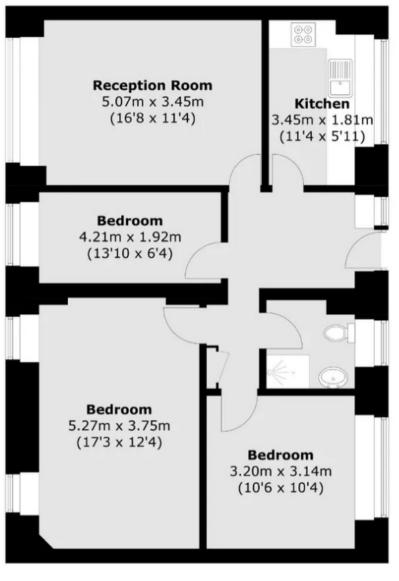

### **Ground Floor**

Total area (842.8 sq. ft)

Local Authority: Westminster Tax Band: Band E Energy Efficiency Rating (Very energy efficient - lower running costs (49-49) (5-69) (39-49) (5-69) (5-69) (5-69) (5-69) (5-69) (5-69) (5-69) (5-69) (5-69) (5-69) (5-69) (5-69) (5-69) (5-69) (5-69) (5-69) (5-69) (5-69) (5-69) (5-69) (5-69) (5-69) (5-69) (5-69) (5-69) (5-69) (5-69) (5-69) (5-69) (5-69) (5-69) (5-69) (5-69) (5-69) (5-69) (5-69) (5-69) (5-69) (5-69) (5-69) (5-69) (5-69) (5-69) (5-69) (5-69) (5-69) (5-69) (5-69) (5-69) (5-69) (5-69) (5-69) (5-69) (5-69) (5-69) (5-69) (5-69) (5-69) (5-69) (5-69) (5-69) (5-69) (5-69) (5-69) (5-69) (5-69) (5-69) (5-69) (5-69) (5-69) (5-69) (5-69) (5-69) (5-69) (5-69) (5-69) (5-69) (5-69) (5-69) (5-69) (5-69) (5-69) (5-69) (5-69) (5-69) (5-69) (5-69) (5-69) (5-69) (5-69) (5-69) (5-69) (5-69) (5-69) (5-69) (5-69) (5-69) (5-69) (5-69) (5-69) (5-69) (5-69) (5-69) (5-69) (5-69) (5-69) (5-69) (5-69) (5-69) (5-69) (5-69) (5-69) (5-69) (5-69) (5-69) (5-69) (5-69) (5-69) (5-69) (5-69) (5-69) (5-69) (5-69) (5-69) (5-69) (5-69) (5-69) (5-69) (5-69) (5-69) (5-69) (5-69) (5-69) (5-69) (5-69) (5-69) (5-69) (5-69) (5-69) (5-69) (5-69) (5-69) (5-69) (5-69) (5-69) (5-69) (5-69) (5-69) (5-69) (5-69) (5-69) (5-69) (5-69) (5-69) (5-69) (5-69) (5-69) (5-69) (5-69) (5-69) (5-69) (5-69) (5-69) (5-69) (5-69) (5-69) (5-69) (5-69) (5-69) (5-69) (5-69) (5-69) (5-69) (5-69) (5-69) (5-69) (5-69) (5-69) (5-69) (5-69) (5-69) (5-69) (5-69) (5-69) (5-69) (5-69) (5-69) (5-69) (5-69) (5-69) (5-69) (5-69) (5-69) (5-69) (5-69) (5-69) (5-69) (5-69) (5-69) (5-69) (5-69) (5-69) (5-69) (5-69) (5-69) (5-69) (5-69) (5-69) (5-69) (5-69) (5-69) (5-69) (5-69) (5-69) (5-69) (5-69) (5-69) (5-69) (5-69) (5-69) (5-69) (5-69) (5-69) (5-69) (5-69) (5-69) (5-69) (5-69) (5-69) (5-69) (5-69) (5-69) (5-69) (5-69) (5-69) (5-69) (5-69) (5-69) (5-69) (5-69) (5-69) (5-69) (5-69) (5-69) (5-69) (5-69) (5-69) (5-69) (5-69) (5-69) (5-69) (5-69) (5-69) (5-69) (5-69) (5-69) (5-69) (5-69) (5-69) (5-69) (5-69) (5-69) (5-69) (5-69) (5-69) (5-69) (5-69) (5-69) (5-69) (5-69) (5-69) (5-69) (5-