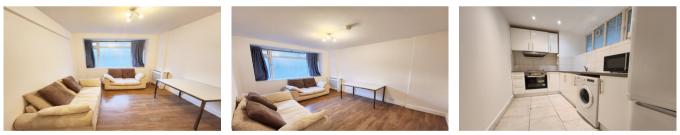

# WELLESLEY COURT MAIDA VALE MAIDA VALE W9

- THREE BEDROOM APARTMENT
- WOOD FLOOR THROUGHOUT
- PRIVATE PORTERED BLOCK
- DOUBLE GLAZED WINDOWS
- INC HEAT AND HOT WATER
- AVAILABLE IMMEDIATELY

### Wellesley Court Maida Vale, W9

Three bedroom apartment in well managed Portered block, good size reception with wood floors, three double bedrooms, separate fully fitted kitchen, full family bathroom, property benefits from wooden floors throughout, set on the groud floor of private purpose built block, rent includes heating and hot water property benefits from double glazing, situated a short walk from Maida Vale Tube Station and all shops and restaurants, available immediately.