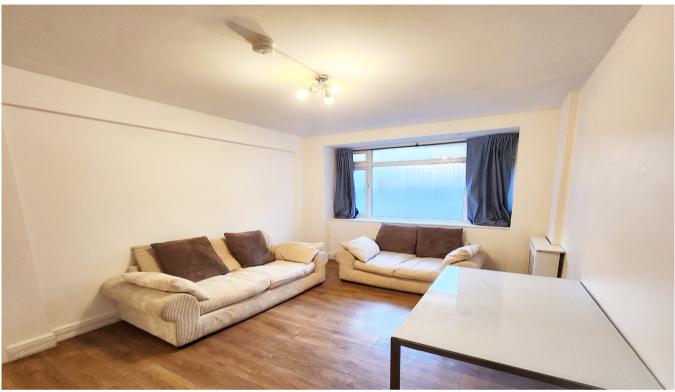

# WELLESLEY COURT MAIDA VALE MAIDA VALE W9

- THREE BEDROOM APARTMENT
- WOOD FLOOR THROUGHOUT
- PRIVATE PORTERED BLOCK
- DOUBLE GLAZED WINDOWS
- INC HEAT AND HOT WATER
- AVAILABLE IMMEDIATELY

### Wellesley Court Maida Vale, W9

Three bedroom apartment in well managed Portered block, good size reception with wood floors, three double bedrooms, separate fully fitted kitchen, full family bathroom, property benefits from wooden floors throughout, set on the groud floor of private purpose built block, rent includes heating and hot water property benefits from double glazing, situated a short walk from Maida Vale Tube Station and all shops and restaurants, available immediately.