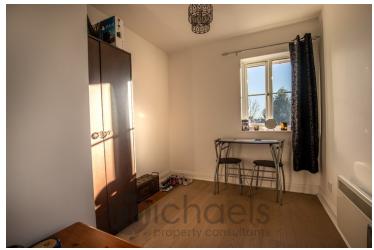

#### **Bedroom One**

11' 4" x 9' 0" (3.45m x 2.74m) With UPVC double glazed window, electric heater.

#### **Bedroom Two**

9' 0" x 8' 0" (2.74m x 2.44m) With UPVC double glazed window, electric heater.