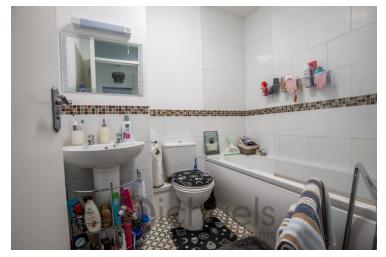

#### **Bathroom**

With panelled bath with shower screen and shower over, part tiled walls, wash hand basin, close coupled WC.