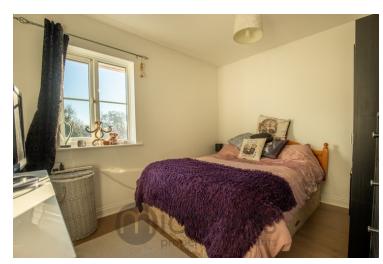

#### **Bedroom One**

11' 4" x 9' 0" (3.45m x 2.74m) With UPVC double glazed window, electric heater.

#### **Bedroom Two**

9' 0" x 8' 0" (2.74m x 2.44m) With UPVC double glazed window, electric heater.