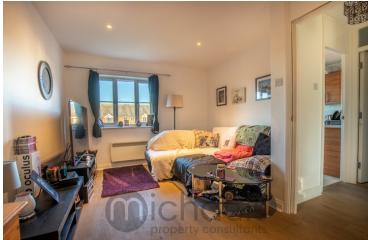

#### Lounge/Diner

20' 0" x 11' 0" (6.10m x 3.35m) With UPVC double glazed window, spotlights, electric heater, TV point.