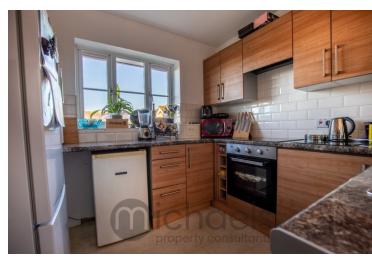

#### **Kitchen**

9' 0" x 8' 7" (2.74m x 2.62m) With UPVC double glazed window, a range of matching units with drawers and worktops over, tiled splashbacks, inset sink and drainer, in-built oven, space for kitchen appliances.