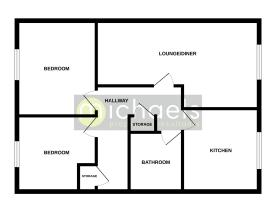

et sink and drainer, in-built oven, space for kitchen appliances.

#### **Bedroom One**



11' 4" x 9' 0" (3.45m x 2.74m) With UPVC double glazed window, electric heater.

### Property Details.

#### **Bedroom Two**



9' 0" x 8' 0" (2.74m x 2.44m) With UPVC double glazed window, electric heater.

#### **Bathroom**



With panelled bath with shower screen and shower over, part tiled walls, wash hand basin, close coupled WC.

#### **Communal Grounds & Parking**





Mill Bridge sits within pleasant communal grounds and the apartment comes with one allocated parking space which is accessed via the electric gates adjacent to the block of apartments. There is also visitors parking bay available on a first come, first serve basis.

# Property Details.

#### **Floorplans**

TOP FLOOR APARTMENT



#### Location



We have not carried out a structural survey and the services, appliances and specific fittings have not been tested. All photographs, measurements, floor plans and distances referred to are given as a guide only and should not be relied upon for the purchase of carpets or any other fixtures or fittings. Gardens, roof terraces, balconies and communal gardens as well as tenure and lease details cannot have their accuracy guaranteed for intending purchasers. Lease details, service ground rent (where applicable) are given as a guide only and should be checked and confirmed by your solicitor prior to exchange of contracts.