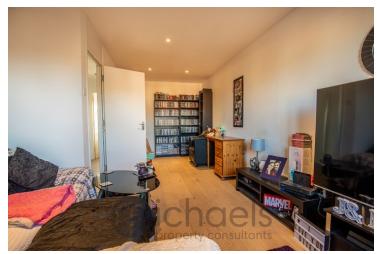

#### Lounge/Diner

20' 0" x 11' 0" (6.10m x 3.35m) With UPVC double glazed window, spotlights, electric heater, TV point.