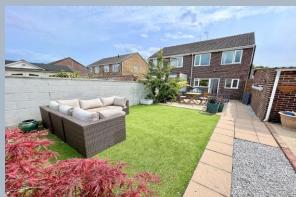

- Well-presented 3 bedroom semi-detached home in a quiet cul
  de sac
- Fully modernised and updated inside
- Kitchen/breakfast room fitted in a range of white high gloss units and integrated Bosch appliances to include oven, 4 ring gas hob and washing machine
- Spacious lounge with wood effect flooring
- Stylish bathroom with shower over the bath
- En suite shower room to the master bedroom
- Gas central heating and double glazing
- Driveway with parking in tandem for 3 cars plus further area to the front offering the potential for additional parking
- Single garage with up and over door
- Landscaped, walled rear garden, which is southerly facing and very private. Divided into 3 areas with a patio leading from the kitchen, central paved area for dining and a rear paved area with outdoor sofas for relaxing