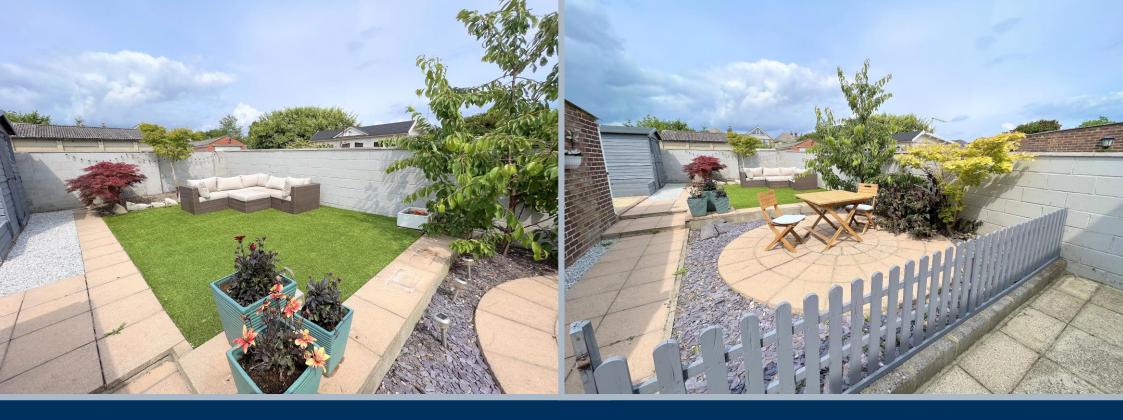

- Well-presented 3 bedroom semi-detached home in a quiet cul
  de sac
- Fully modernised and updated inside
- Kitchen/breakfast room fitted in a range of white high gloss units and integrated Bosch appliances to include oven, 4 ring gas hob and washing machine
- Spacious lounge with wood effect flooring
- Stylish bathroom with shower over the bath
- En suite shower room to the master bedroom
- Gas central heating and double glazing
- Driveway with parking in tandem for 3 cars plus further area to the front offering the potential for additional parking
- Single garage with up and over door
- Landscaped, walled rear garden, which is southerly facing and very private. Divided into 3 areas with a patio leading from the kitchen, central paved area for dining and a rear paved area with outdoor sofas for relaxing