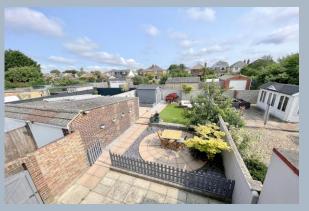

- Well-presented 3 bedroom semi-detached home in a quiet cul
  de sac
- Fully modernised and updated inside
- Kitchen/breakfast room fitted in a range of white high gloss units and integrated Bosch appliances to include oven, 4 ring gas hob and washing machine
- Spacious lounge with wood effect flooring
- Stylish bathroom with shower over the bath
- En suite shower room to the master bedroom
- Gas central heating and double glazing
- Driveway with parking in tandem for 3 cars plus further area to the front offering the potential for additional parking
- Single garage with up and over door
- Landscaped, walled rear garden, which is southerly facing and very private. Divided into 3 areas with a patio leading from the kitchen, central paved area for dining and a rear paved area with outdoor sofas for relaxing