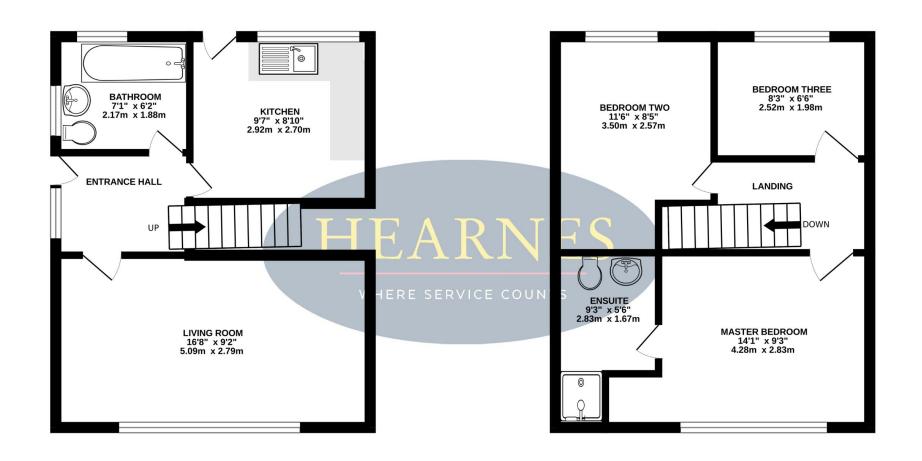

GROUND FLOOR 1ST FLOOR

- Well-presented 3 bedroom semi-detached home in a quiet cul
  de sac
- Fully modernised and updated inside
- Kitchen/breakfast room fitted in a range of white high gloss units and integrated Bosch appliances to include oven, 4 ring gas hob and washing machine
- Spacious lounge with wood effect flooring
- Stylish bathroom with shower over the bath
- En suite shower room to the master bedroom
- Gas central heating and double glazing
- Driveway with parking in tandem for 3 cars plus further area to the front offering the potential for additional parking
- Single garage with up and over door
- Landscaped, walled rear garden, which is southerly facing and very private. Divided into 3 areas with a patio leading from the kitchen, central paved area for dining and a rear paved area with outdoor sofas for relaxing