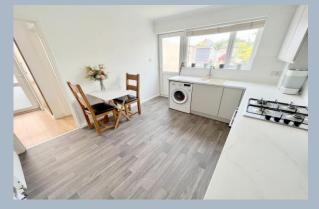

- Well-presented 3 bedroom semi-detached home in a quiet cul
  de sac
- Fully modernised and updated inside
- Kitchen/breakfast room fitted in a range of white high gloss units and integrated Bosch appliances to include oven, 4 ring gas hob and washing machine
- Spacious lounge with wood effect flooring
- Stylish bathroom with shower over the bath
- En suite shower room to the master bedroom
- Gas central heating and double glazing
- Driveway with parking in tandem for 3 cars plus further area to the front offering the potential for additional parking
- Single garage with up and over door
- Landscaped, walled rear garden, which is southerly facing and very private. Divided into 3 areas with a patio leading from the kitchen, central paved area for dining and a rear paved area with outdoor sofas for relaxing