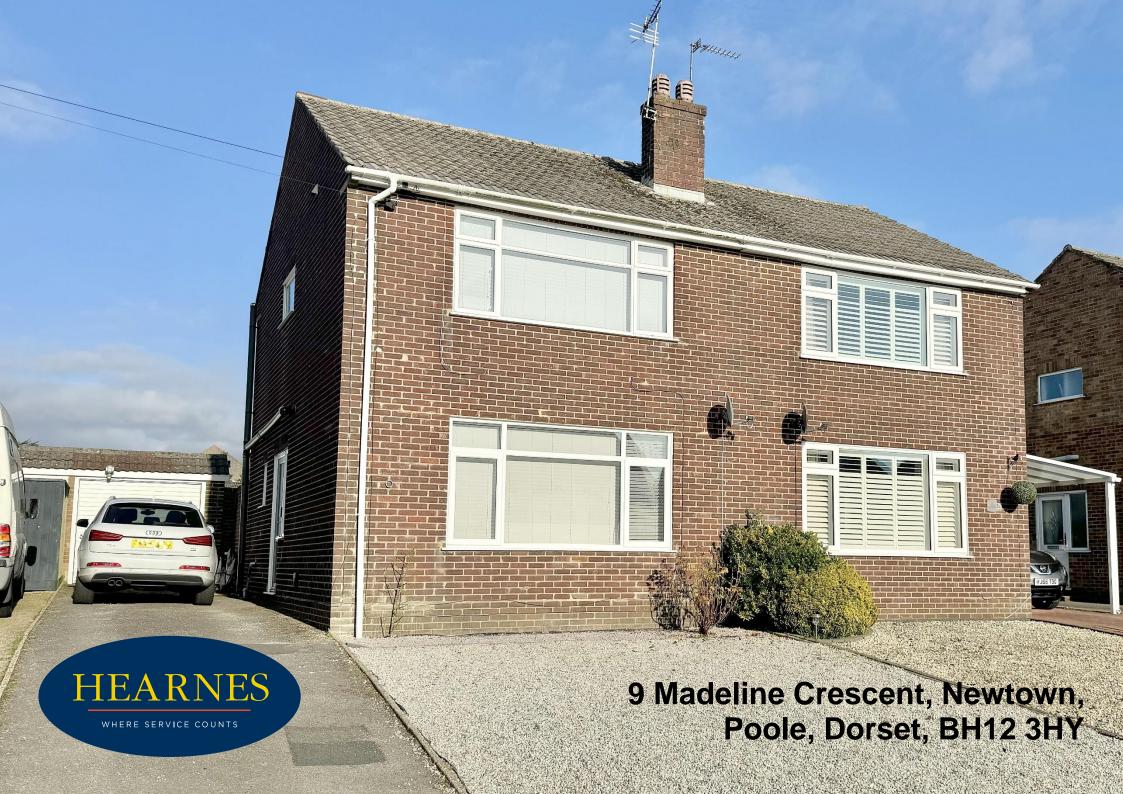

## 9 Madeline Crescent, Newtown, Poole, BH12 3HY FREEHOLD PRICE £340,000

A well-presented and stylish modern 3 bedroom 2 bathroom semidetached home with garage, driveway and fully enclosed private garden set in a quiet cul de sac in a popular area of Parkstone. The owners have modernised the property to include a refitted kitchen/breakfast room with integrated appliances, spacious lounge with wood effect flooring, modern bathroom, new ensuite shower room to the master bedroom, new internal doors and redecorated throughout. The property also benefits from gas central heating, double glazing, and a landscaped low maintenance southerly rear garden.

- Well-presented 3 bedroom semi-detached home in a quiet cul
  de sac
- Fully modernised and updated inside
- Kitchen/breakfast room fitted in a range of white high gloss units and integrated Bosch appliances to include oven, 4 ring gas hob and washing machine
- Spacious lounge with wood effect flooring
- Stylish bathroom with shower over the bath
- En suite shower room to the master bedroom
- Gas central heating and double glazing
- Driveway with parking in tandem for 3 cars plus further area to the front offering the potential for additional parking
- Single garage with up and over door
- Landscaped, walled rear garden, which is southerly facing and very private. Divided into 3 areas with a patio leading from the kitchen, central paved area for dining and a rear paved area with outdoor sofas for relaxing

Madeline Crescent is a popular cul de sac in Newtown, Parkstone and is conveniently located within a mile of the shops on Ashley Road, under a mile to Tower Park Leisure Complex and within easy access of Ringwood Road providing excellent road links to the west and east of the county. Poole and Bournemouth are within 3 miles along with the beaches and sea and wonderful coastal areas.