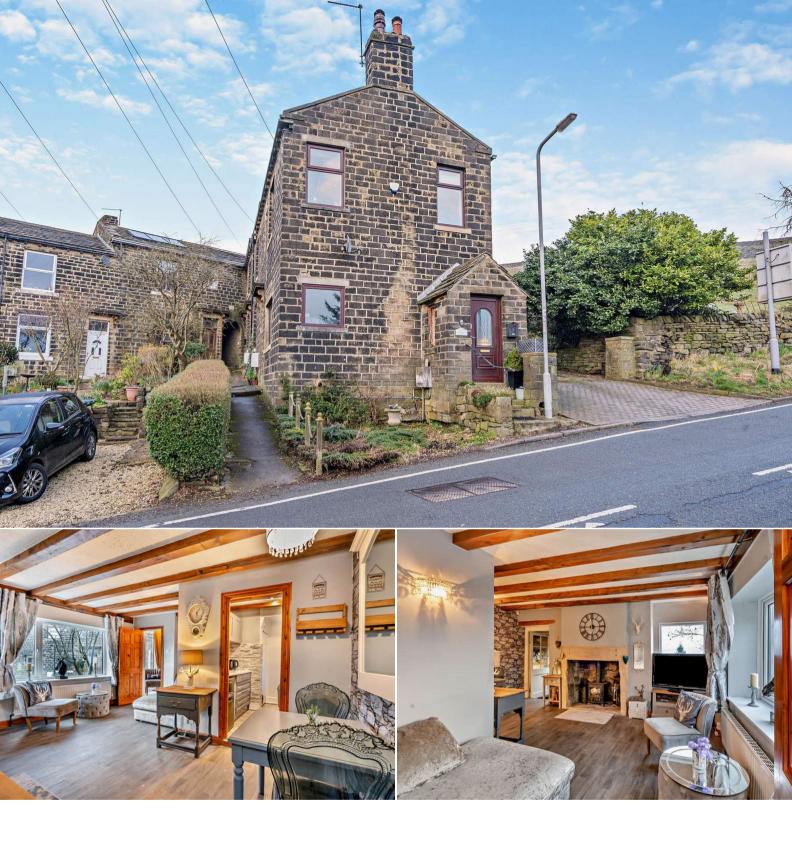

## Alma Terrace Keighley

Bettermove are proud to present this 2 bedroom terraced house in East Morton.

The property benefits from double glazing, new heating system being installed before completion, and has off street parking available via a drive and garage.

The council tax band is B.

The interior of this beautifully presented property comprises a spacious living room and fitted kitchen on the ground floor. The first floor consists of 2 bedrooms and the family bathroom. The exterior boasts a private rear garden, perfect for enjoying the summer months.