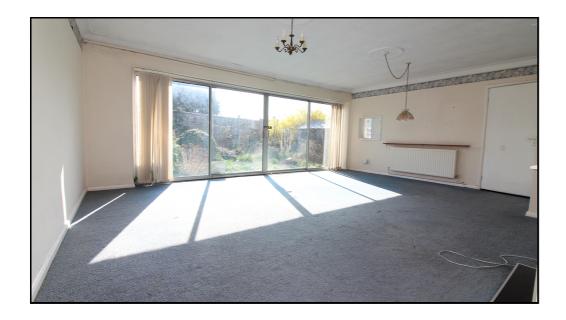

#### Living Room:

Abt. 20' 5" x 17' 2" (6.22m x 5.23m) A large light and airy living room with double glazed sliding patio doors out to the rear garden. Fireplace with inset gas fire. Radiator. Coving to ceiling. Carpet as fitted.