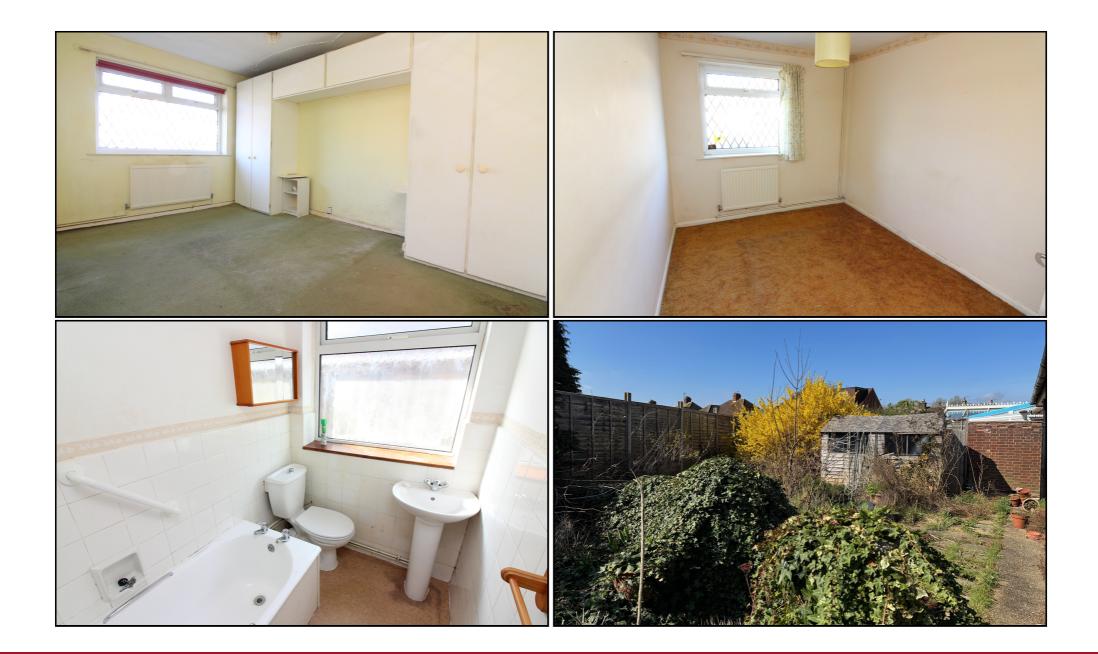

#### Living Room:

Abt. 20' 5" x 17' 2" (6.22m x 5.23m) A large light and airy living room with double glazed sliding patio doors out to the rear garden. Fireplace with inset gas fire. Radiator. Coving to ceiling. Carpet as fitted.

#### **Bedroom One:**

Abt. 13' 8" x 9' 9" (4.17m x 2.97m) Double glazed window to front. Radiator. Carpet as fitted.

#### Bedroom Two:

Abt. 10' 7" x 8' 8" (3.23m x 2.64m) Double glazed window to front. Radiator. Carpet as fitted.

#### Bathroom:

A white suite comprising panelled bath with shower over, pedestal wash hand basin and low level WC. Half tiled walls. Double glazed window to side. Loft access. Radiator. Vinyl flooring.

#### Rear Garden:

In need of tidying. Timber shed. Gated side access.