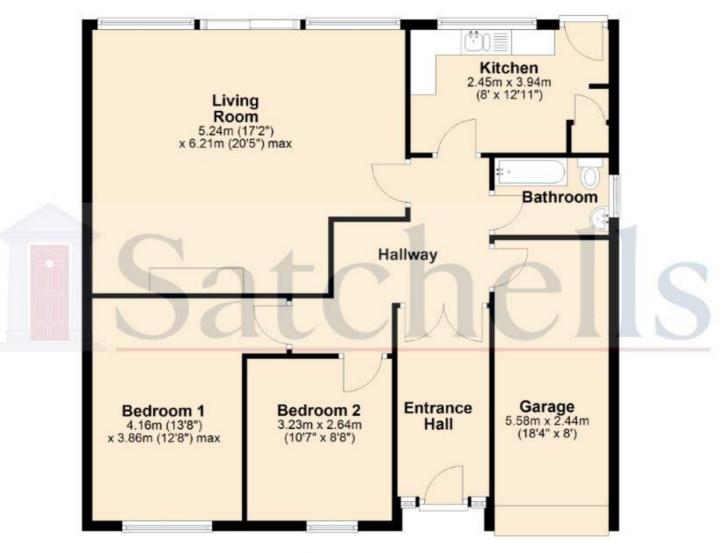

#### **Ground Floor:**

#### Hallway:

Radiator. Doors to all rooms. Personal door to garage. Coving to ceiling. Carpet as fitted.

#### Living Room:

Abt. 20' 5" x 17' 2" (6.22m x 5.23m) A large light and airy living room with double glazed sliding patio doors out to the rear garden. Fireplace with inset gas fire. Radiator. Coving to ceiling. Carpet as fitted.

#### Kitchen:

Abt. 12' 11" x 8' 0" (3.94m x 2.44m) Single drainer one and a half bowl sink unit with cupboards under. Tiled work surface. Gas cooker point. Double glazed door and window to rear garden. Cupboard housing gas boiler. Radiator. Vinyl flooring.

#### **Bedroom One:**

Abt. 13' 8" x 9' 9" (4.17m x 2.97m) Double glazed window to front. Radiator. Carpet as fitted.

#### Bedroom Two:

Abt. 10' 7" x 8' 8" (3.23m x 2.64m) Double glazed window to front. Radiator. Carpet as fitted.

#### Garage:

Abt. 18' 4" x 8' 0" (5.59m x 2.44m) Up and over door, power and lighting. Personal door to hallway.

# **<u>I</u>**Satchells

**Ground Floor** 

For illustrative purposes only - NOT TO SCALE - Measurements shown are approximate. The size and position of doors, windows, appliances and other features are approximate.