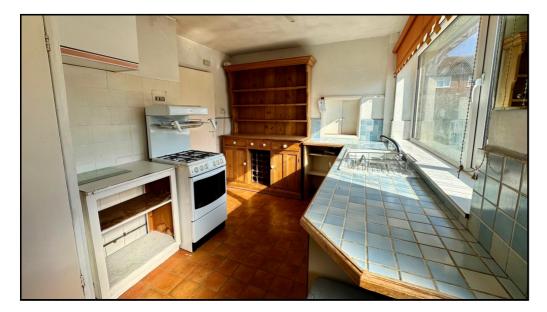

#### Kitchen:

Abt. 12' 11" x 8' 0" (3.94m x 2.44m) Single drainer one and a half bowl sink unit with cupboards under. Tiled work surface. Gas cooker point. Double glazed door and window to rear garden. Cupboard housing gas boiler. Radiator. Vinyl flooring.