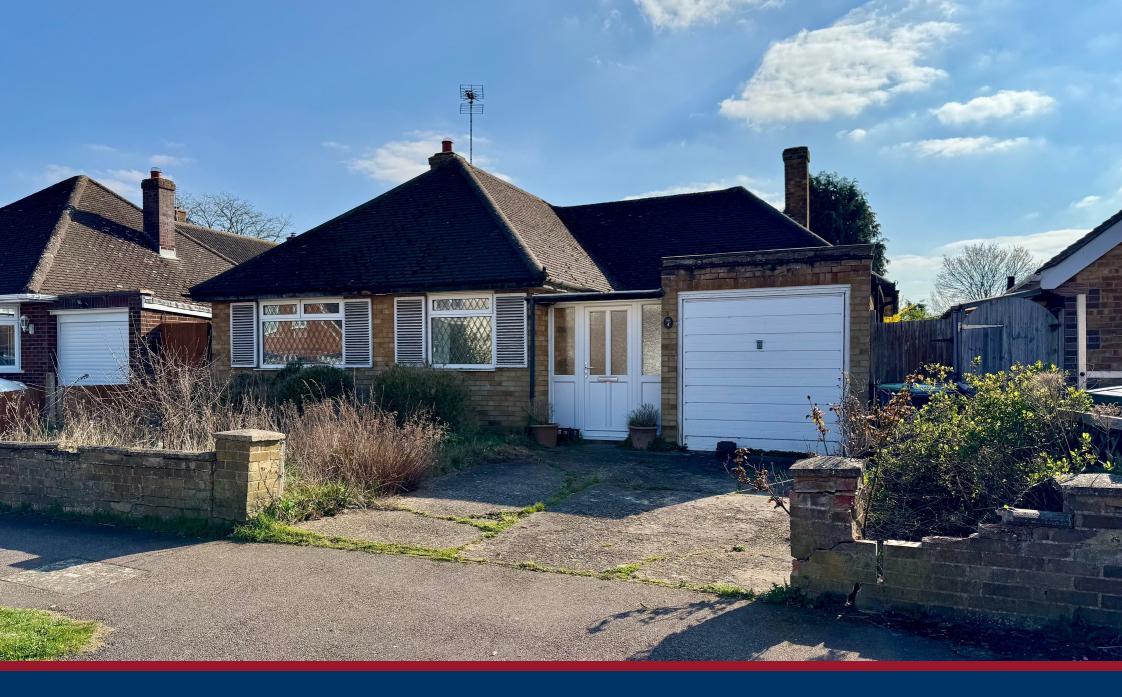

Pix Road, Stotfold, Hitchin, Hertfordshire. SG5 4HU

## 2 Bedroom Detached Bungalow Guide Price £350,000 Freehold

A good size two bedroom detached bungalow that requires renovation, located close to the heart of Stotfold.

The accommodation comprises entrance area, hallway, a large light and airy living room, kitchen, two double bedrooms and bathroom. Externally are front and rear gardens, garage and driveway. Call Satchells Stotfold for further details and your appointment to view.

- Detached bungalow
- In need of renovation
- Large living room
- Two double bedrooms
- Kitchen
- Bathroom
- Garage and driveway
- Front and rear gardens
- Chain free
- EPC rating D. Council tax band D

### Outside: Front Garden:

In need of tidying. Driveway to garage.