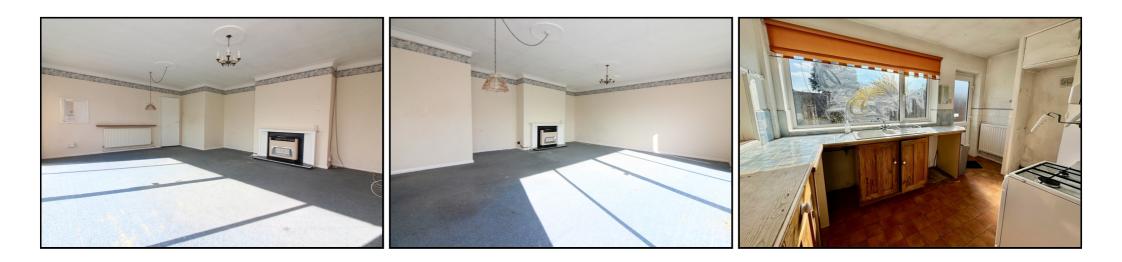

#### Living Room:

Abt. 20' 5" x 17' 2" (6.22m x 5.23m) A large light and airy living room with double glazed sliding patio doors out to the rear garden. Fireplace with inset gas fire. Radiator. Coving to ceiling. Carpet as fitted.

#### Kitchen:

Abt. 12' 11" x 8' 0" (3.94m x 2.44m) Single drainer one and a half bowl sink unit with cupboards under. Tiled work surface. Gas cooker point. Double glazed door and window to rear garden. Cupboard housing gas boiler. Radiator. Vinyl flooring.