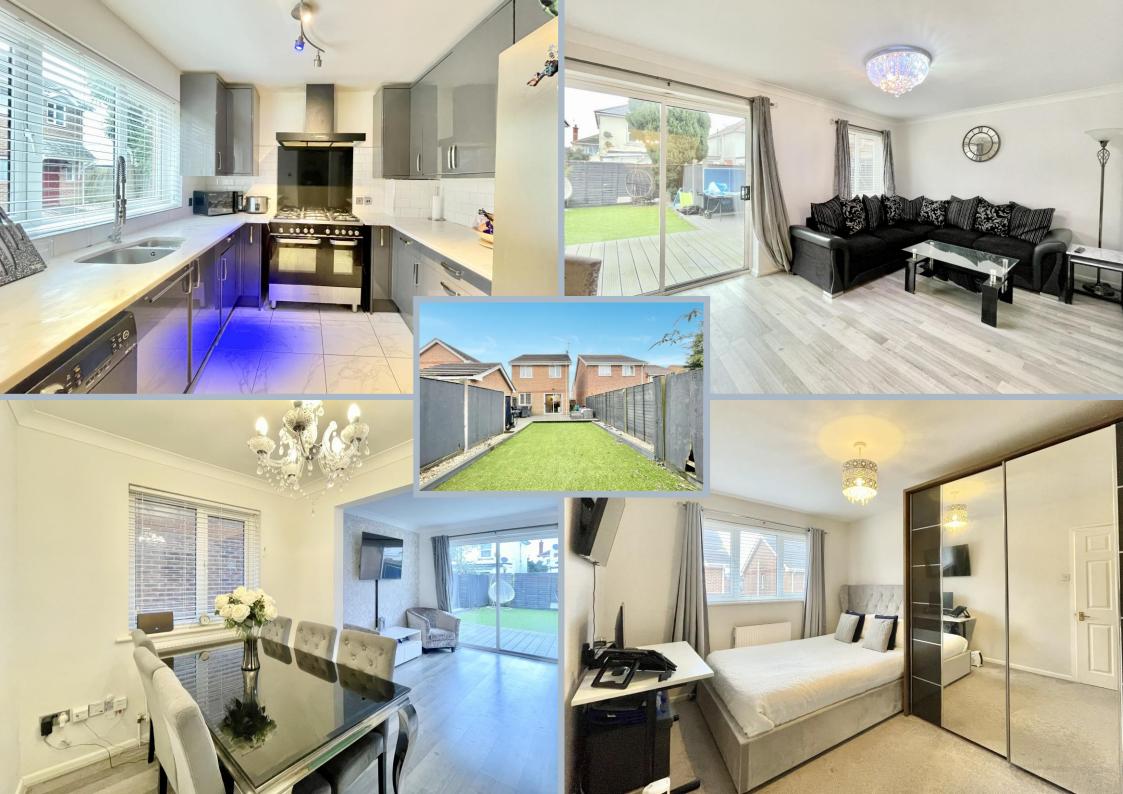

A superbly presented three bedroom modern detached home located in a private cul de sac within a highly sought after residential and school catchment location on the outskirts of Bournemouth Town Centre. The property features a modern fitted kitchen, spacious open plan living/dining room and en suite shower room to the primary bedroom. Further benefits include off road parking and a garage.

On entering the property a welcoming entrance hall, with stairs leading to the first floor landing, opens into a spacious living/dining room which overlooks and provides access to the rear garden. A refitted contemporary kitchen, overlooking the front aspect, offers a comprehensive range of floor and wall mounted units finished with a contrasting work surface. A WC completes the ground floor accommodation.

Situated on the first floor are the property's three bedrooms, two of which area double in size with the primary bedroom being served by an en suite shower room. Completing the accommodation is a modern fitted family bathroom comprising a WC, wash hand basin and bath with shower over.

Externally the property benefits from a landscaped rear garden featuring a generously sized decked seating area along with a further area laid to artificial lawn. To the front a driveway provides off road parking and leads to a garage.