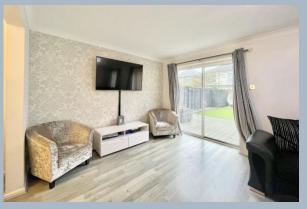

On entering the property a welcoming entrance hall, with stairs leading to the first floor landing, opens into a spacious living/dining room which overlooks and provides access to the rear garden. A refitted contemporary kitchen, overlooking the front aspect, offers a comprehensive range of floor and wall mounted units finished with a contrasting work surface. A WC completes the ground floor accommodation.