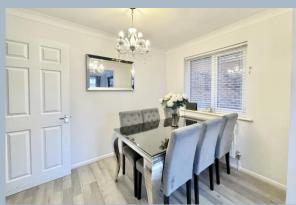

On entering the property a welcoming entrance hall, with stairs leading to the first floor landing, opens into a spacious living/dining room which overlooks and provides access to the rear garden. A refitted contemporary kitchen, overlooking the front aspect, offers a comprehensive range of floor and wall mounted units finished with a contrasting work surface. A WC completes the ground floor accommodation.