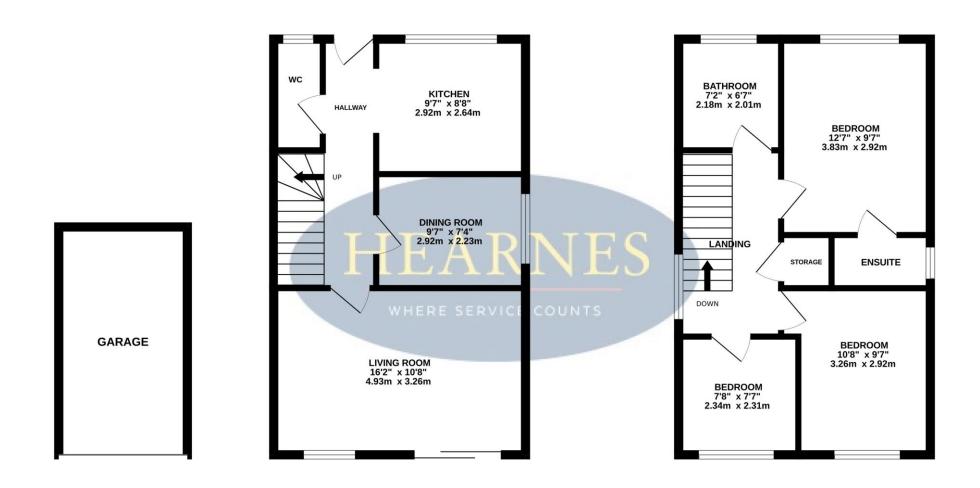

On entering the property a welcoming entrance hall, with stairs leading to the first floor landing, opens into a spacious living/dining room which overlooks and provides access to the rear garden. A refitted contemporary kitchen, overlooking the front aspect, offers a comprehensive range of floor and wall mounted units finished with a contrasting work surface. A WC completes the ground floor accommodation.

Situated on the first floor are the property's three bedrooms, two of which area double in size with the primary bedroom being served by an en suite shower room. Completing the accommodation is a modern fitted family bathroom comprising a WC, wash hand basin and bath with shower over.

Externally the property benefits from a landscaped rear garden featuring a generously sized decked seating area along with a further area laid to artificial lawn. To the front a driveway provides off road parking and leads to a garage.

TOTAL FLOOR AREA: 983 sq.ft. (91.4 sq.m.) approx.

Whilst every attempt has been made to ensure the accuracy of the floorplan contained here, measurements of doors, windows, rooms and any other items are approximate and no responsibility is taken for any error, omission or mis-statement. This plan is for illustrative purposes only and should be used as such by any prospective purchaser. The services, systems and appliances shown have not been tested and no guarantee as to their onerability or efficiency can be niven.