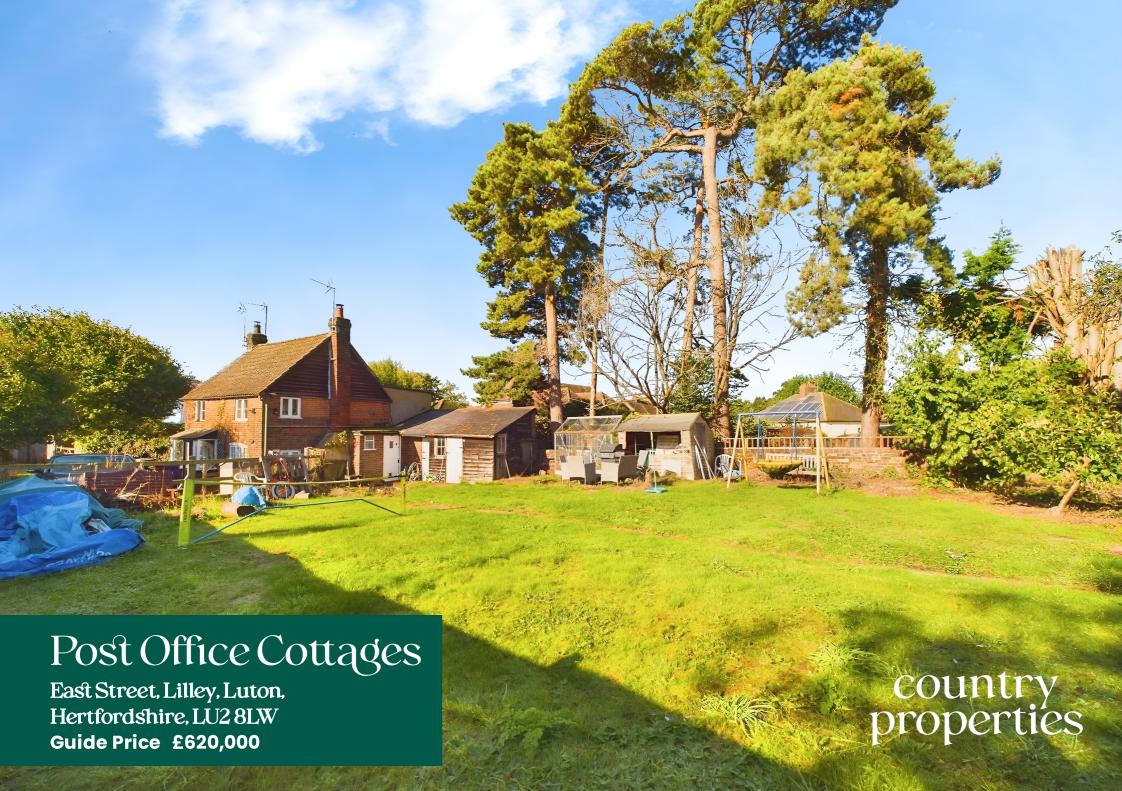

Nestled amidst the serene countryside of Lilley, We are delighted to be able to share this amazing opportunity to develop and transform these two wonderful cottages. The two properties are situated on a total plot of approximately 0.135 of an acre. Situated off of East Street, these properties enjoy a tranquil setting surrounded by lush greenery and scenic views, providing the perfect escape from the hustle and bustle of city life.

- Develop and transform these two cottages
- Situated on a plot of approximately 0.135 of an acre
- Tranquil setting surrounded by lush greenery and scenic views
- 5 miles, 10 mins drive to Hitchin town centre (as per Google Maps)
- Ample off road parking for multiple cars