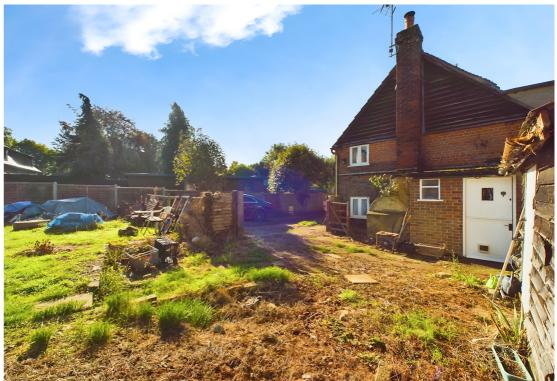

## 1 Post Office Cottages:

The ground floor accommodation comprises of entrance porch, living room with fire place, kitchen with internal hallway offering a doorway out to the rear garden and a downstairs bathroom. Upstairs there are two bedrooms and a shower room. To the outside is an enclosed rear garden and whilst being mainly laid to lawn also benefits from a patio area and a brick built outbuilding.

## 2 Post Office Cottages:

The ground floor accommodation offers entrance porch, living room with open fireplace, kitchen and bathroom with WC, wash hand basin and bath with shower attachment. To the upstairs is a characterful primary bedroom with exposed beams and vaulted ceiling and a doorway leading to the second double bedroom. Outside is parking space for one vehicle, outbuilding for storage and a large garden space mainly laid to lawn.