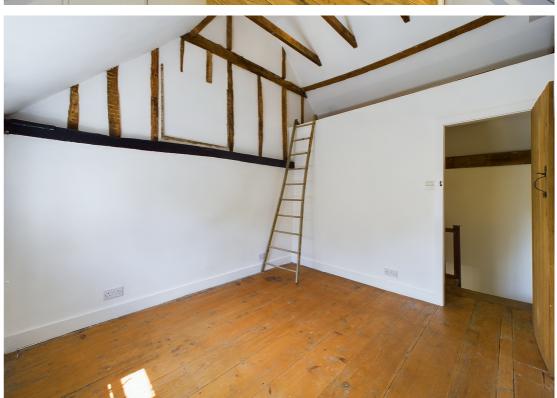

## 2 Post Office Cottages:

The ground floor accommodation offers entrance porch, living room with open fireplace, kitchen and bathroom with WC, wash hand basin and bath with shower attachment. To the upstairs is a characterful primary bedroom with exposed beams and vaulted ceiling and a doorway leading to the second double bedroom. Outside is parking space for one vehicle, outbuilding for storage and a large garden space mainly laid to lawn.