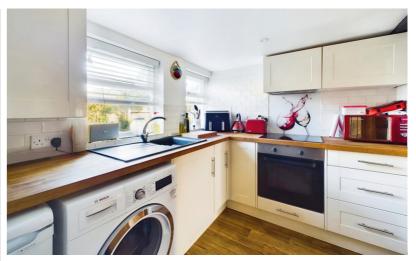

## 1 Post Office Cottages:

The ground floor accommodation comprises of entrance porch, living room with fire place, kitchen with internal hallway offering a doorway out to the rear garden and a downstairs bathroom. Upstairs there are two bedrooms and a shower room. To the outside is an enclosed rear garden and whilst being mainly laid to lawn also benefits from a patio area and a brick built outbuilding.

## 2 Post Office Cottages:

The ground floor accommodation offers entrance porch, living room with open fireplace, kitchen and bathroom with WC, wash hand basin and bath with shower attachment. To the upstairs is a characterful primary bedroom with exposed beams and vaulted ceiling and a doorway leading to the second double bedroom. Outside is parking space for one vehicle, outbuilding for storage and a large garden space mainly laid to lawn.