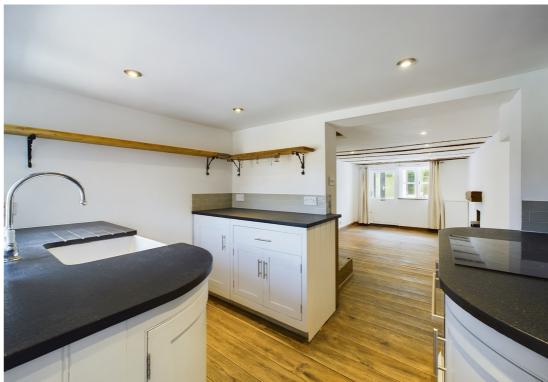

## 1 Post Office Cottages:

The ground floor accommodation comprises of entrance porch, living room with fire place, kitchen with internal hallway offering a doorway out to the rear garden and a downstairs bathroom. Upstairs there are two bedrooms and a shower room. To the outside is an enclosed rear garden and whilst being mainly laid to lawn also benefits from a patio area and a brick built outbuilding.

## 2 Post Office Cottages:

The ground floor accommodation offers entrance porch, living room with open fireplace, kitchen and bathroom with WC, wash hand basin and bath with shower attachment. To the upstairs is a characterful primary bedroom with exposed beams and vaulted ceiling and a doorway leading to the second double bedroom. Outside is parking space for one vehicle, outbuilding for storage and a large garden space mainly laid to lawn.