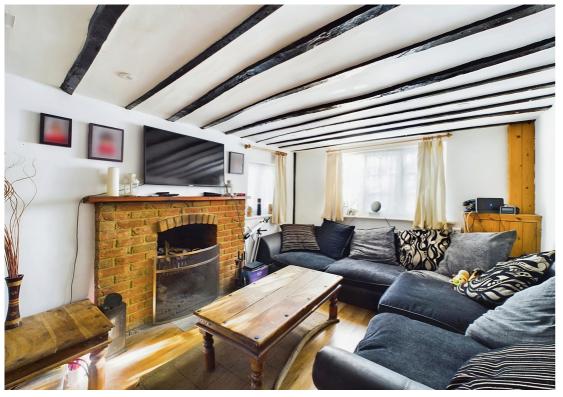

## 1 Post Office Cottages:

The ground floor accommodation comprises of entrance porch, living room with fire place, kitchen with internal hallway offering a doorway out to the rear garden and a downstairs bathroom. Upstairs there are two bedrooms and a shower room. To the outside is an enclosed rear garden and whilst being mainly laid to lawn also benefits from a patio area and a brick built outbuilding.

## 2 Post Office Cottages:

The ground floor accommodation offers entrance porch, living room with open fireplace, kitchen and bathroom with WC, wash hand basin and bath with shower attachment. To the upstairs is a characterful primary bedroom with exposed beams and vaulted ceiling and a doorway leading to the second double bedroom. Outside is parking space for one vehicle, outbuilding for storage and a large garden space mainly laid to lawn.