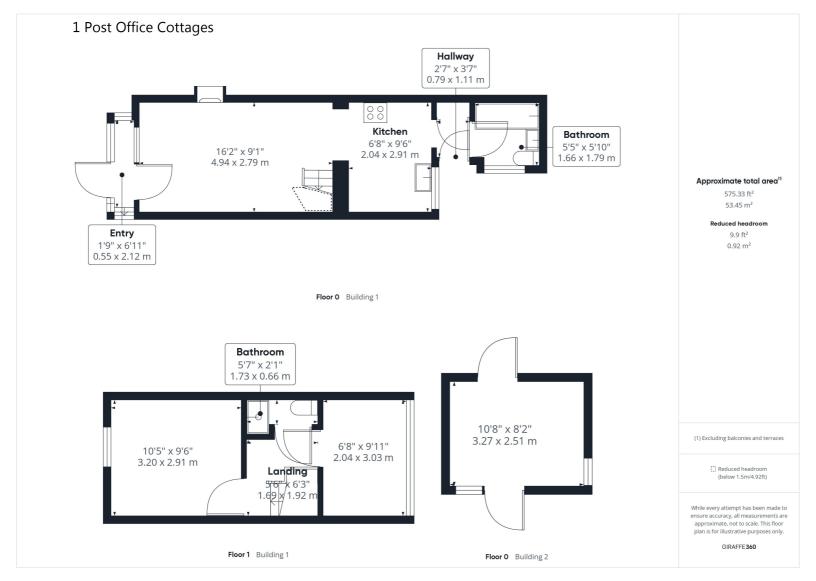

## 1 Post Office Cottages:

The ground floor accommodation comprises of entrance porch, living room with fire place, kitchen with internal hallway offering a doorway out to the rear garden and a downstairs bathroom. Upstairs there are two bedrooms and a shower room. To the outside is an enclosed rear garden and whilst being mainly laid to lawn also benefits from a patio area and a brick built outbuilding.