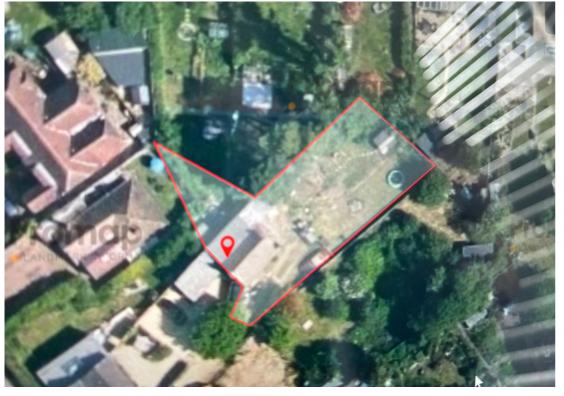

Nestled amidst the serene countryside of Lilley, We are delighted to be able to share this amazing opportunity to develop and transform these two wonderful cottages. The two properties are situated on a total plot of approximately 0.135 of an acre. Situated off of East Street, these properties enjoy a tranquil setting surrounded by lush greenery and scenic views, providing the perfect escape from the hustle and bustle of city life.

- Develop and transform these two cottages
- Situated on a plot of approximately 0.135 of an acre
- Tranquil setting surrounded by lush greenery and scenic views
- 5 miles, 10 mins drive to Hitchin town centre (as per Google Maps)
- Ample off road parking for multiple cars