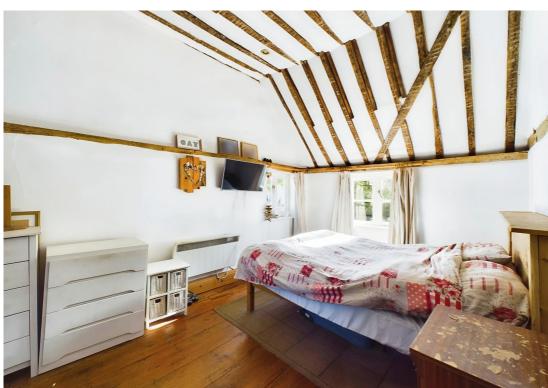

## 2 Post Office Cottages:

The ground floor accommodation offers entrance porch, living room with open fireplace, kitchen and bathroom with WC, wash hand basin and bath with shower attachment. To the upstairs is a characterful primary bedroom with exposed beams and vaulted ceiling and a doorway leading to the second double bedroom. Outside is parking space for one vehicle, outbuilding for storage and a large garden space mainly laid to lawn.