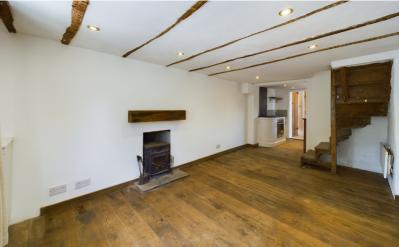

## 1 Post Office Cottages:

The ground floor accommodation comprises of entrance porch, living room with fire place, kitchen with internal hallway offering a doorway out to the rear garden and a downstairs bathroom. Upstairs there are two bedrooms and a shower room. To the outside is an enclosed rear garden and whilst being mainly laid to lawn also benefits from a patio area and a brick built outbuilding.

## 2 Post Office Cottages:

The ground floor accommodation offers entrance porch, living room with open fireplace, kitchen and bathroom with WC, wash hand basin and bath with shower attachment. To the upstairs is a characterful primary bedroom with exposed beams and vaulted ceiling and a doorway leading to the second double bedroom. Outside is parking space for one vehicle, outbuilding for storage and a large garden space mainly laid to lawn.