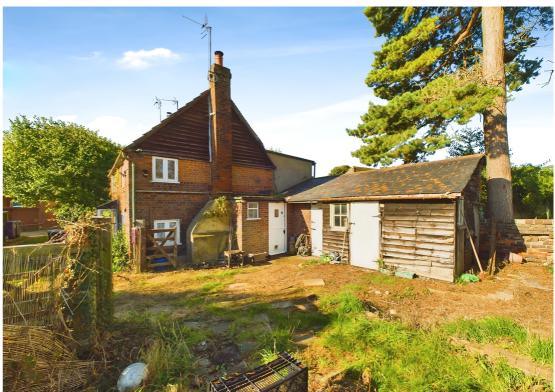

## 1 Post Office Cottages:

The ground floor accommodation comprises of entrance porch, living room with fire place, kitchen with internal hallway offering a doorway out to the rear garden and a downstairs bathroom. Upstairs there are two bedrooms and a shower room. To the outside is an enclosed rear garden and whilst being mainly laid to lawn also benefits from a patio area and a brick built outbuilding.

## 2 Post Office Cottages:

The ground floor accommodation offers entrance porch, living room with open fireplace, kitchen and bathroom with WC, wash hand basin and bath with shower attachment. To the upstairs is a characterful primary bedroom with exposed beams and vaulted ceiling and a doorway leading to the second double bedroom. Outside is parking space for one vehicle, outbuilding for storage and a large garden space mainly laid to lawn.