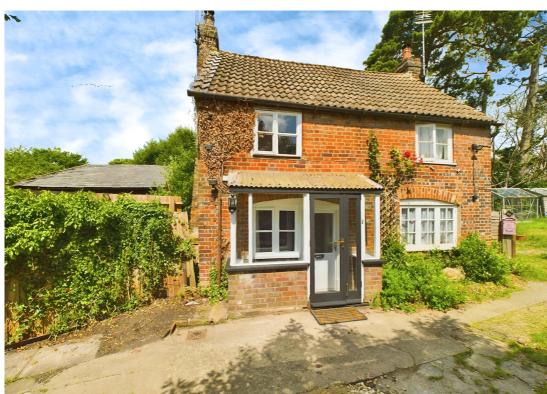

## 1 Post Office Cottages:

The ground floor accommodation comprises of entrance porch, living room with fire place, kitchen with internal hallway offering a doorway out to the rear garden and a downstairs bathroom. Upstairs there are two bedrooms and a shower room. To the outside is an enclosed rear garden and whilst being mainly laid to lawn also benefits from a patio area and a brick built outbuilding.

## 2 Post Office Cottages:

The ground floor accommodation offers entrance porch, living room with open fireplace, kitchen and bathroom with WC, wash hand basin and bath with shower attachment. To the upstairs is a characterful primary bedroom with exposed beams and vaulted ceiling and a doorway leading to the second double bedroom. Outside is parking space for one vehicle, outbuilding for storage and a large garden space mainly laid to lawn.