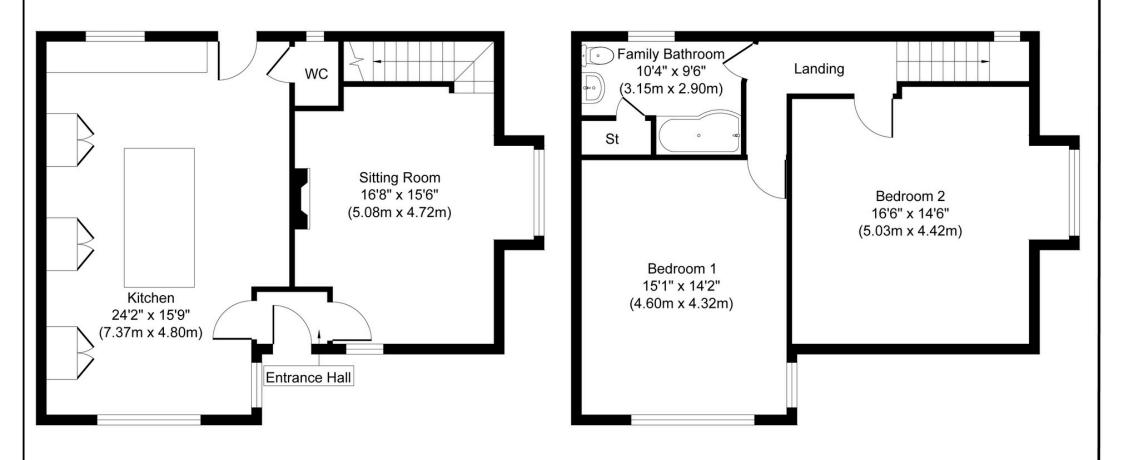

#### **ENTRANCE HALL**

KITCHEN / DINING ROOM

24' 2" x 15' 9" (7.37m x 4.80m)

SITTING ROOM

16' 8" x 15' 6" (5.08m x 4.72m)

DOWNSTAIRS CLOAKROOM

#### FIRST FLOOR

BEDROOM ONE

14' 6" x 16' 6" (4.42m x 5.03m)

BEDROOM TWO

15' 1" x 14' 2" (4.60m x 4.32m)

**REAR GARDEN** 

**DRIVEWAY PARKING** 

### Approx. Gross Internal Floor Area 1289 sq. ft / 119.76 sq. m

Whilst every attempt has been made to ensure the accuracy of the floor plan

contained here, measurements of doors, windows, rooms and any other items are approximate and no responsibility is taken for any error, omission, or mis-statement This plan is for illustrative purposes only and should be used as such by any prospective purchaser or tenant. The services, systems and appliances shown have not been tested and no guarantee as to their operability or efficiency can be given.