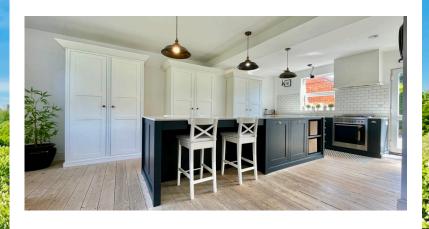

# **Property Description**

Dating back to 1909, this charming property offers a perfect blend of period features and modern living, boasting generous room sizes, high ceilings, and an abundance of natural light throughout. The accommodation comprises a welcoming entrance hall, a spacious living room with feature fireplace, a separate dining room, and a beautifully appointed modern kitchen finished to a high standard. Upstairs, the property benefits from two substantial double bedrooms and a well-presented family bathroom. The home retains much of its original character, while offering contemporary finishes suited to modern lifestyles.