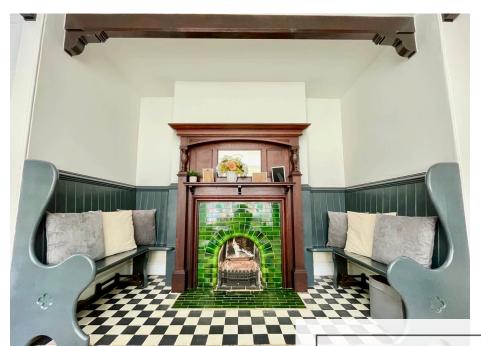

# **Property Description**

Dating back to 1909, this charming property offers a perfect blend of period features and modern living, boasting generous room sizes, high ceilings, and an abundance of natural light throughout. The accommodation comprises a welcoming entrance hall, a spacious living room with feature fireplace, a separate dining room, and a beautifully appointed modern kitchen finished to a high standard. Upstairs, the property benefits from two substantial double bedrooms and a well-presented family bathroom. The home retains much of its original character, while offering contemporary finishes suited to modern lifestyles.