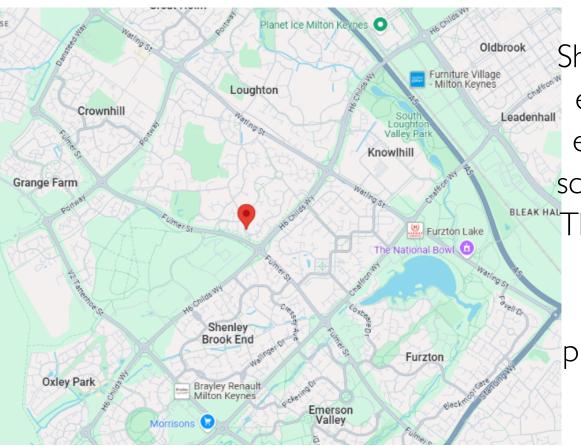

#### Location

Shenley Church End is a desirable and wellestablished area of Milton Keynes, within easy reach of local shops, highly regarded schools, and picturesque countryside walks. The property also offers convenient access to Central Milton Keynes, the A5 and Milton Keynes Central railway station, providing a direct link to London Euston in approximately 35 minutes.