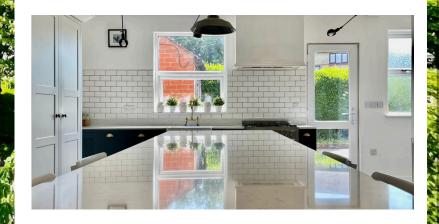

# **Property Description**

Dating back to 1909, this charming property offers a perfect blend of period features and modern living, boasting generous room sizes, high ceilings, and an abundance of natural light throughout. The accommodation comprises a welcoming entrance hall, a spacious living room with feature fireplace, a separate dining room, and a beautifully appointed modern kitchen finished to a high standard. Upstairs, the property benefits from two substantial double bedrooms and a well-presented family bathroom. The home retains much of its original character, while offering contemporary finishes suited to modern lifestyles.

#### **ENTRANCE HALL**

KITCHEN / DINING ROOM

24' 2" x 15' 9" (7.37m x 4.80m)

SITTING ROOM

16' 8" x 15' 6" (5.08m x 4.72m)

DOWNSTAIRS CLOAKROOM