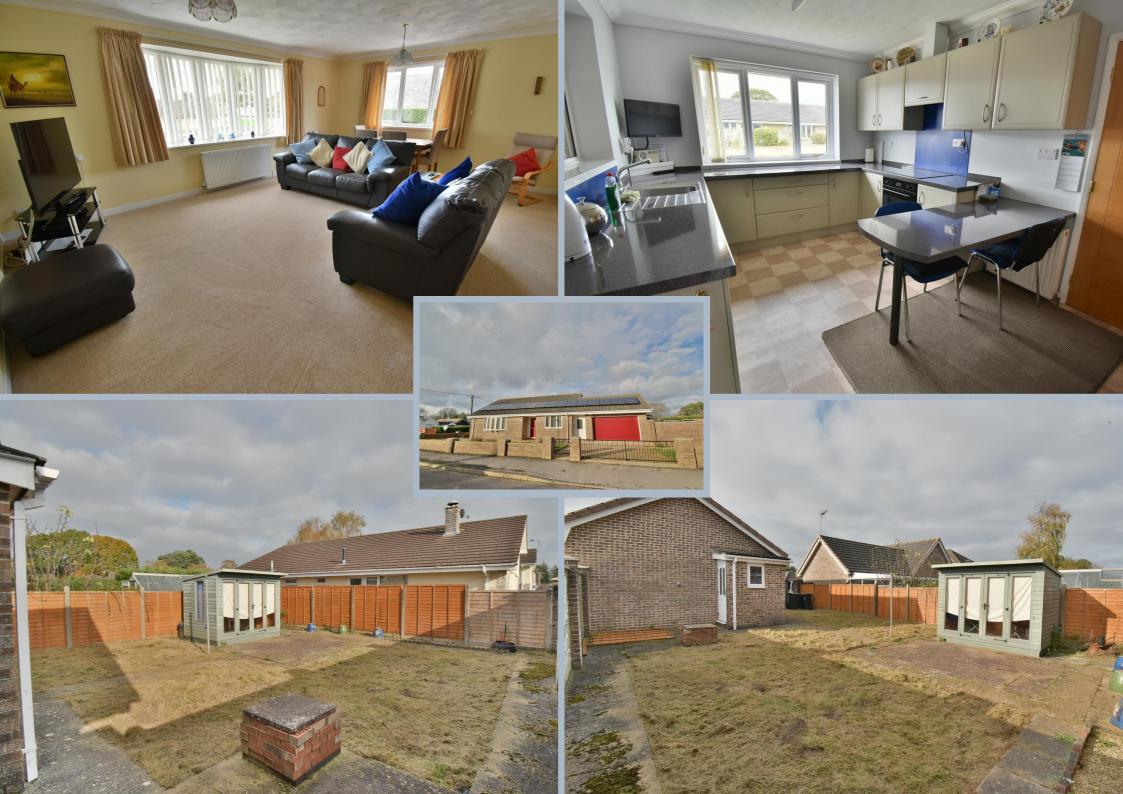

## FREEHOLD PRICE £500,000

A very well-appointed detached bungalow comprising two double bedrooms, modern shower room and an en-suite (with space for a shower cubicle to be fitted), impressive dual aspect lounge/dining room and a fitted kitchen/breakfast room.

Other benefits include a welcoming hallway with quality wood flooring, double glazing, gas central heating and covered side entrance from the kitchen to the double garage, rear section of garden and front driveway.

The surrounding gardens are very well-maintained and could provide scope for extending (STPP).

Ryan Close is extremely sought after, providing access to a nearby convenience store, regular bus routes and access to Ferndown town centre approximately 1 mile away.

The property is offered with no forward chain and is subject to probate.

- L-shaped entrance hall with cupboard housing a hot water tank, coat cupboard, hatch to the loft and attractive wood laminate flooring
- Impressive lounge/dining room with views to the front and side
- Kitchen/breakfast room with a range of base and wall mounted units, worktops, additional breakfast bar, integrated oven and inset ceramic hob, sink unit, space and plumbing for a dishwasher and washing machine and a tall standing fridge/freezer and a door to a larder cupboard
- **Internal lobby** which is a convenient covered space with doors to the kitchen, garage, front driveway and rear garden
- Bedroom one with a window to the rear aspect and a range of fitted wardrobes
- En-suite cloakroom, currently set up with a wc and wash hand basin, with space for a shower cubicle if required
- Bedroom two with a window to the front aspect
- Modern refitted shower room with a walk-in double width shower cubicle and acrylic splashback, wc. wash hand basin, partly tiled walls and window
- The property occupies a well-proportioned corner plot with front and side gardens, driveway to the garage and space to one side that could provide additional parking, all enclosed by a dwarf wall and timber fencing, with a brick wall boundary to the rear garden
- There is a section of private garden in one corner of the plot with an area of lawn, patio and a timber summerhouse