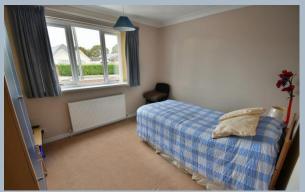

The property is offered with no forward chain and is subject to probate.

- L-shaped entrance hall with cupboard housing a hot water tank, coat cupboard, hatch to the loft and attractive wood laminate flooring
- Impressive lounge/dining room with views to the front and side
- Kitchen/breakfast room with a range of base and wall mounted units, worktops, additional breakfast bar, integrated oven and inset ceramic hob, sink unit, space and plumbing for a dishwasher and washing machine and a tall standing fridge/freezer and a door to a larder cupboard
- **Internal lobby** which is a convenient covered space with doors to the kitchen, garage, front driveway and rear garden
- Bedroom one with a window to the rear aspect and a range of fitted wardrobes
- En-suite cloakroom, currently set up with a wc and wash hand basin, with space for a shower cubicle if required
- Bedroom two with a window to the front aspect
- Modern refitted shower room with a walk-in double width shower cubicle and acrylic splashback, wc. wash hand basin, partly tiled walls and window
- The property occupies a well-proportioned corner plot with front and side gardens, driveway to the garage and space to one side that could provide additional parking, all enclosed by a dwarf wall and timber fencing, with a brick wall boundary to the rear garden
- There is a section of private garden in one corner of the plot with an area of lawn, patio and a timber summerhouse