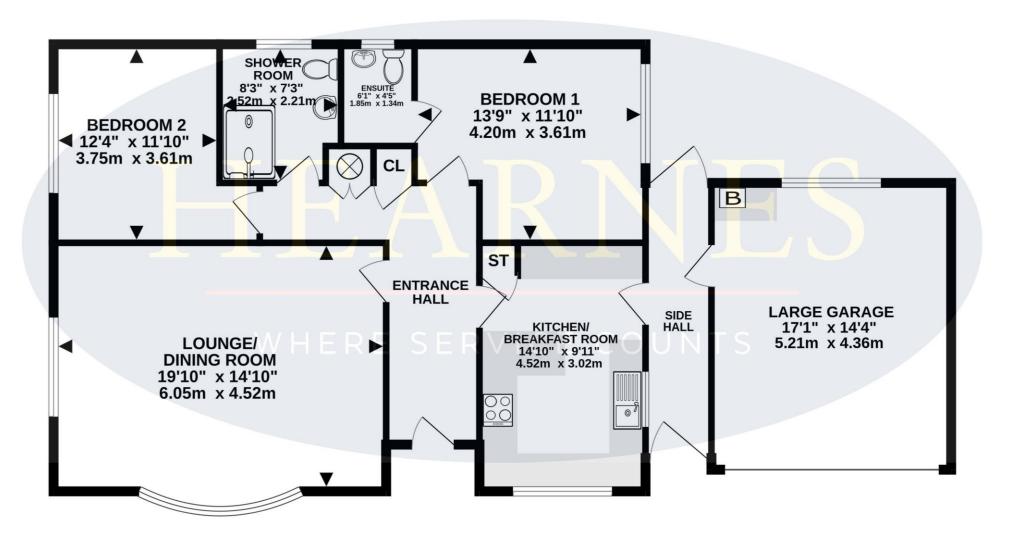

## TOTAL FLOOR AREA: 1243 sq.ft. (115.5 sq.m.) approx.

Whilst every attempt has been made to ensure the accuracy of the floorplan contained here, measurements of doors, windows, rooms and any other items are approximate and no responsibility is taken for any error, omission or mis-statement. This plan is for illustrative purposes only and should be used as such by any prospective purchaser. The services, systems and appliances shown have not been tested and no guarantee as to their operability or efficiency can be given.

Made with Metropix ©2024