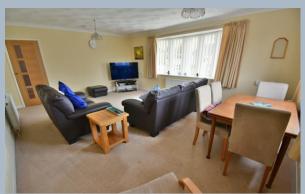

## FREEHOLD PRICE £500,000

A very well-appointed detached bungalow comprising two double bedrooms, modern shower room and an en-suite (with space for a shower cubicle to be fitted), impressive dual aspect lounge/dining room and a fitted kitchen/breakfast room.

The property is offered with no forward chain and is subject to probate.

- L-shaped entrance hall with cupboard housing a hot water tank, coat cupboard, hatch to the loft and attractive wood laminate flooring
- Impressive lounge/dining room with views to the front and side
- Kitchen/breakfast room with a range of base and wall mounted units, worktops, additional breakfast bar, integrated oven and inset ceramic hob, sink unit, space and plumbing for a dishwasher and washing machine and a tall standing fridge/freezer and a door to a larder cupboard
- **Internal lobby** which is a convenient covered space with doors to the kitchen, garage, front driveway and rear garden
- Bedroom one with a window to the rear aspect and a range of fitted wardrobes
- En-suite cloakroom, currently set up with a wc and wash hand basin, with space for a shower cubicle if required
- Bedroom two with a window to the front aspect
- Modern refitted shower room with a walk-in double width shower cubicle and acrylic splashback, wc. wash hand basin, partly tiled walls and window
- The property occupies a well-proportioned corner plot with front and side gardens, driveway to the garage and space to one side that could provide additional parking, all enclosed by a dwarf wall and timber fencing, with a brick wall boundary to the rear garden
- There is a section of private garden in one corner of the plot with an area of lawn, patio and a timber summerhouse