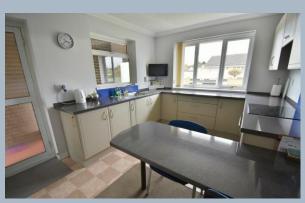

The property is offered with no forward chain and is subject to probate.

- L-shaped entrance hall with cupboard housing a hot water tank, coat cupboard, hatch to the loft and attractive wood laminate flooring
- Impressive lounge/dining room with views to the front and side
- Kitchen/breakfast room with a range of base and wall mounted units, worktops, additional breakfast bar, integrated oven and inset ceramic hob, sink unit, space and plumbing for a dishwasher and washing machine and a tall standing fridge/freezer and a door to a larder cupboard
- **Internal lobby** which is a convenient covered space with doors to the kitchen, garage, front driveway and rear garden
- Bedroom one with a window to the rear aspect and a range of fitted wardrobes
- En-suite cloakroom, currently set up with a wc and wash hand basin, with space for a shower cubicle if required
- Bedroom two with a window to the front aspect
- Modern refitted shower room with a walk-in double width shower cubicle and acrylic splashback, wc. wash hand basin, partly tiled walls and window
- The property occupies a well-proportioned corner plot with front and side gardens, driveway to the garage and space to one side that could provide additional parking, all enclosed by a dwarf wall and timber fencing, with a brick wall boundary to the rear garden
- There is a section of private garden in one corner of the plot with an area of lawn, patio and a timber summerhouse