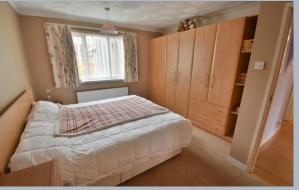

The property is offered with no forward chain and is subject to probate.

- L-shaped entrance hall with cupboard housing a hot water tank, coat cupboard, hatch to the loft and attractive wood laminate flooring
- Impressive lounge/dining room with views to the front and side
- Kitchen/breakfast room with a range of base and wall mounted units, worktops, additional breakfast bar, integrated oven and inset ceramic hob, sink unit, space and plumbing for a dishwasher and washing machine and a tall standing fridge/freezer and a door to a larder cupboard
- **Internal lobby** which is a convenient covered space with doors to the kitchen, garage, front driveway and rear garden
- Bedroom one with a window to the rear aspect and a range of fitted wardrobes
- En-suite cloakroom, currently set up with a wc and wash hand basin, with space for a shower cubicle if required
- Bedroom two with a window to the front aspect
- Modern refitted shower room with a walk-in double width shower cubicle and acrylic splashback, wc. wash hand basin, partly tiled walls and window
- The property occupies a well-proportioned corner plot with front and side gardens, driveway to the garage and space to one side that could provide additional parking, all enclosed by a dwarf wall and timber fencing, with a brick wall boundary to the rear garden
- There is a section of private garden in one corner of the plot with an area of lawn, patio and a timber summerhouse