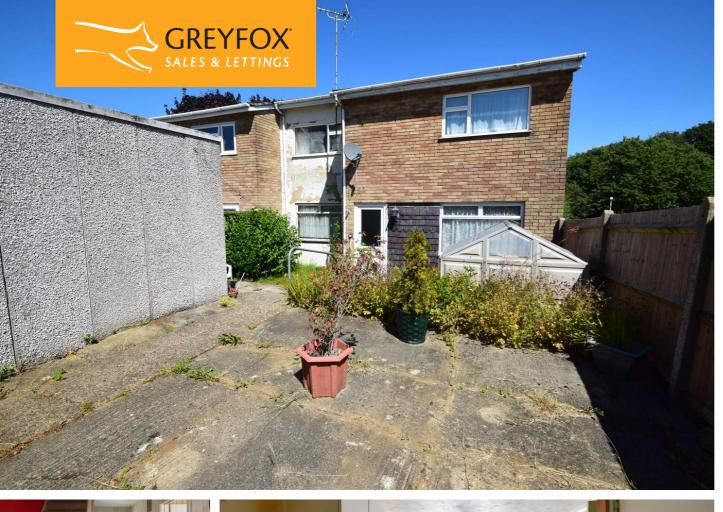

Upstairs are two double bedrooms with built-in wardrobes. The bathroom also houses the cupboard with wall mounted boiler. The rear garden is slabbed and there are double gates with potential for additional parking (STPP) to the detached garage.