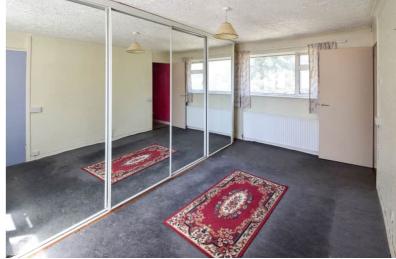

Upstairs are two double bedrooms with built-in wardrobes. The bathroom also houses the cupboard with wall mounted boiler. The rear garden is slabbed and there are double gates with potential for additional parking (STPP) to the detached garage.