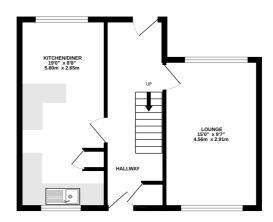

### **Description**

Guide Price £210,000 - £230,000

Situated in the Lordswood area and being offered for sale with no onward chain, this end of terrace house now requires some modernisation to reach its full potential. Accommodation comprises: Entrance hall, with stairs to first floor and the rear garden can also be accessed from the hallway. The kitchen/ dining room runs from the front aspect to the rear with window overlooking the garden. The lounge is of a good size.

GROUND FLOOR 428 sq.ft. (39.8 sq.m.) approx.

1ST FLOOR 428 sq.ft. (39.8 sq.m.) approx.

#### TOTAL FLOOR AREA: 857 sq.ft. (79.6 sq.m.) approx.

Whist every attempt has been made to ensure the accuracy of the floorpian contamed here, measurement of doors, windows, rooms and any other items are approximate and no responsibility is taken for any error, prospective purchaser. The services, systems and applicances shown have not been tested and no guarante as to their operatibility or efficiency can be given.