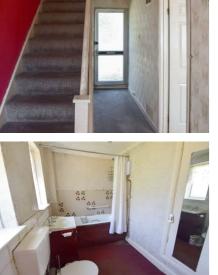

Upstairs are two double bedrooms with built-in wardrobes. The bathroom also houses the cupboard with wall mounted boiler. The rear garden is slabbed and there are double gates with potential for additional parking (STPP) to the detached garage.