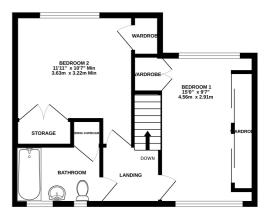

Upstairs are two double bedrooms with built-in wardrobes. The bathroom also houses the cupboard with wall mounted boiler. The rear garden is slabbed and there are double gates with potential for additional parking (STPP) to the detached garage.

GROUND FLOOR 428 sq.ft. (39.8 sq.m.) approx.

1ST FLOOR 428 sq.ft. (39.8 sq.m.) approx.

#### TOTAL FLOOR AREA: 857 sq.ft. (79.6 sq.m.) approx.

Whist every attempt has been made to ensure the accuracy of the floorpian contamed here, measurement of doors, windows, rooms and any other items are approximate and no responsibility is taken for any error, prospective purchaser. The services, systems and applicances shown have not been tested and no guarante as to their operatibility or efficiency can be given.