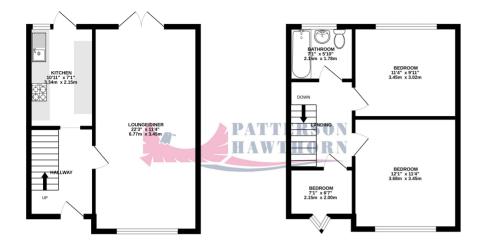

## Rainham Road, RAINHAM £390,000

- THREE BEDROOMS TERRACED HOUSE
- NO ONWARD CHAIN
- 22' RECEPTION ROOM
- SOUGHT AFTER ROAD
- CLOSE TO SHOPS, AMENITIES & SCHOOLS
- POTENTIAL TO EXTEND (SUBJECT TO PLANNING CONSENTS)
- EASY ACCESS TO BUSES, MAJOR ROADS & STATION
- IDEAL FIRST TIME BUY
- Epc Rating: D