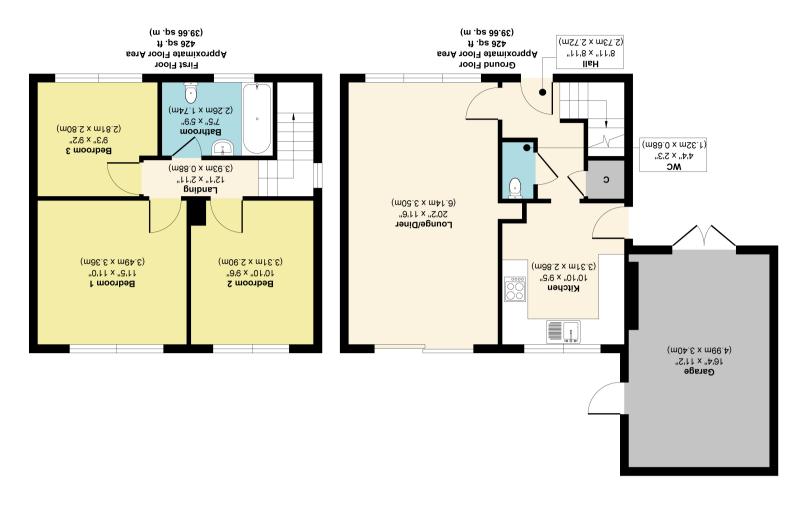

Approx. Gross Internal Floor Area 852 sq. ft / 79.32 sq. m (Excluding Garage) Approx. Gross Internal Floor Area 1032 sq. ft / 96.00 sq. m (Including Garage) Illustration for identification purposes only, measurements are approximate, not to scale. Produced by Elements Property

## 4 Bramley Garth, York YO31 0NG

A wonderful spacious semi detached home which has been brought up to a high standard by the current owners and is situated in the highly desirable area of Appletree Village. Boasting a large living through dining room with window to the front and patio doors to the rear allowing the natural light to floor in plus a cosy log burner, a modern white gloss kitchen and a ground floor w/c. To the first floor are three good sized bedrooms and a modern three piece house bathroom. Externally the property benefits from an attached garage with electrics, a driveway and gravelled front garden for ample off street parking and an enclosed rear garden which is perfect for soaking up the summer sun and entertaining.

Located within good school catchments and with the potential to extend, this well maintained property is likely to appeal to a wide range of buyers and therefore early viewing is highly recommended.

- Spacious Semi Detached House
- Three Good Sized Bedrooms
- Living through Dining Room
- Modern Kitchen
- Three Piece Bathroom
- Driveway
- Garage
- · Potential to Extend STPP