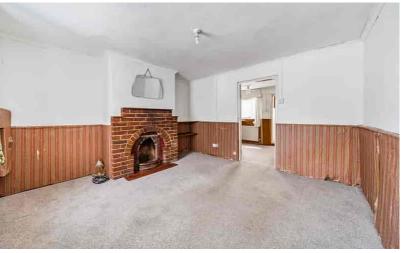

## Living Room

12' 0" x 11' 11" (3.66m x 3.63m)

Double glazed window to front.

Feature open fireplace with brick surround and quarry tiled hearth.

Opening into Dining area.