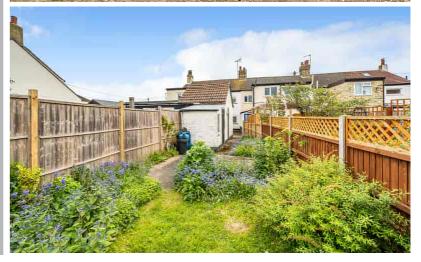

Bathroom

(Accessed via Bedroom 2) 4 piece suite comprising panel enclosed bath. Wash hand basin. LLWC. Shower cubicle. Tiled splash-backs. Radiator.

Rear Garden

Paved courtyard with pedestrian access to neighbouring properties. Door to brick outbuilding/s. Paved pathway leading to rear garden. Westerly facing, laid mainly to lawn with flower and shrub borders.