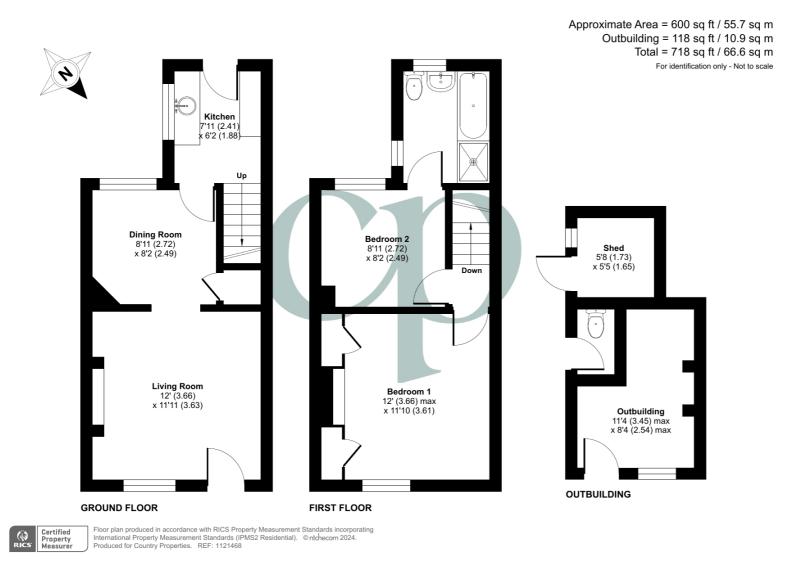

#### **GROUND FLOOR**

## Living Room

12' 0" x 11' 11" (3.66m x 3.63m)

Double glazed window to front.

Feature open fireplace with brick surround and quarry tiled hearth.

Opening into Dining area.

### **Dining Area**

8' 11" x 8' 2" (2.72m x 2.49m) Double glazed window to rear. Radiator. Under-stairs storage cupboard. Door into kitchen.

#### Kitchen

7' 11" x 6' 2" (2.41m x 1.88m) A range of wall and base units with roll edge work-surfaces over. Inset stainless steel sink and drainer unit with swan neck mixer tap over. Space and plumbing for washing machine. Space for fridge and freezer. Stairs raising to first floor. Double glazed window to side. Obscure double glazed door to rear garden.

#### FIRST FLOOR

Landing

Loft access. Doors into bed 1 and 2.

Bedroom 1

12' 0" x 11' 10" (3.66m x 3.61m)
Double glazed window to front.
Built in wardrobes with overhead storage. Radiator.

Bedroom 2

8' 11" x 8' 2" (2.72m x 2.49m) Double glazed window to rear. Radiator.

Bathroom

(Accessed via Bedroom 2) 4 piece suite comprising panel enclosed bath. Wash hand basin. LLWC. Shower cubicle. Tiled splash-backs. Radiator.

Rear Garden

Paved courtyard with pedestrian access to neighbouring properties. Door to brick outbuilding/s. Paved pathway leading to rear garden. Westerly facing, laid mainly to lawn with flower and shrub borders.

Brick outbuilding

Vaulted ceiling. Plumbing, power and light. Further WC to side and storage area to rear.

All measurements are approximate and quoted in metric with imperial equivalents and for general guidance only and whilst every attempt has been made to ensure accuracy, they must not be relied on. The fixtures, fittings and appliances referred to have not been tested and therefore no guarantee can be given and that they are in working order. Internal photographs are reproduced for general information and it must not be inferred that any item shown is included with the property. For a free