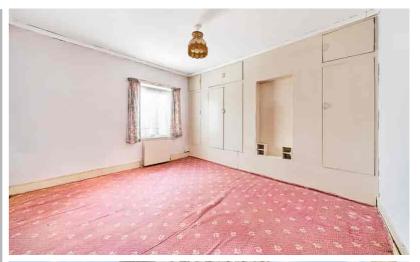

#### FIRST FLOOR

Landing

Loft access. Doors into bed 1 and 2.

Bedroom 1

12' 0" x 11' 10" (3.66m x 3.61m)
Double glazed window to front.
Built in wardrobes with overhead storage. Radiator.

Bedroom 2

8' 11" x 8' 2" (2.72m x 2.49m) Double glazed window to rear. Radiator.