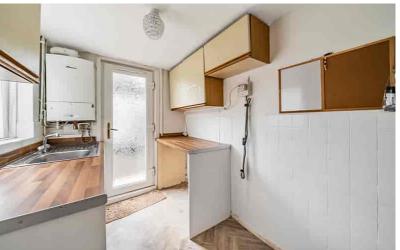

#### Kitchen

7' 11" x 6' 2" (2.41m x 1.88m) A range of wall and base units with roll edge work-surfaces over. Inset stainless steel sink and drainer unit with swan neck mixer tap over. Space and plumbing for washing machine. Space for fridge and freezer. Stairs raising to first floor. Double glazed window to side. Obscure double glazed door to rear garden.