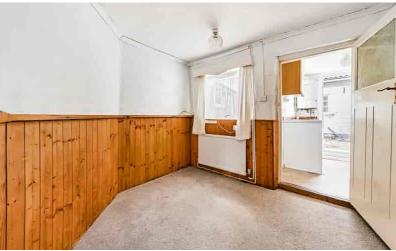

### **Dining Area**

8' 11" x 8' 2" (2.72m x 2.49m) Double glazed window to rear. Radiator. Under-stairs storage cupboard. Door into kitchen.