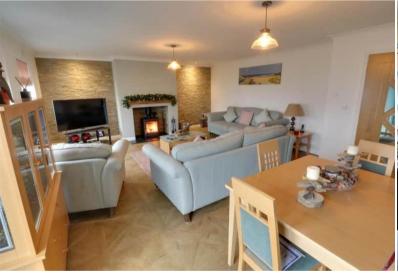

The council tax band is G.

The interior of this beautifully presented property comprises a spacious living room, dining room, a bedroom with en-suite bathroom, utility room, w/c and fitted kitchen on the ground floor. The first floor consists of a further living room and sun room, 4 bedrooms and the family bathroom. The exterior boasts a private rear garden, perfect for enjoying the summer months.