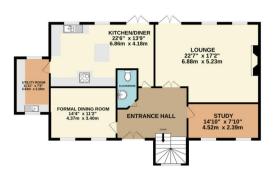

The council tax band is G.

The interior of this beautifully presented property comprises a spacious living room, dining room, a bedroom with en-suite bathroom, utility room, w/c and fitted kitchen on the ground floor. The first floor consists of a further living room and sun room, 4 bedrooms and the family bathroom. The exterior boasts a private rear garden, perfect for enjoying the summer months.

## TOTAL FLOOR AREA: 2974 sq.ft. (276.3 sq.m.) approx.

Whilst every attempt has been made to ensure the accuracy of the floorpian contained here, measurements of doors, windows, rooms and any other items are approximate and no responsibility is taken for any error, omission or mis-statement. This plan is for illustrative purposes only and should be used as such by any prospective purchaser. The services, systems and appliances shown have not been tested and no guarantee as to their operability or efficiency can be given.