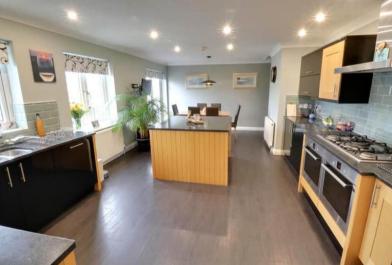

The council tax band is G.

The interior of this beautifully presented property comprises a spacious living room, dining room, a bedroom with en-suite bathroom, utility room, w/c and fitted kitchen on the ground floor. The first floor consists of a further living room and sun room, 4 bedrooms and the family bathroom. The exterior boasts a private rear garden, perfect for enjoying the summer months.