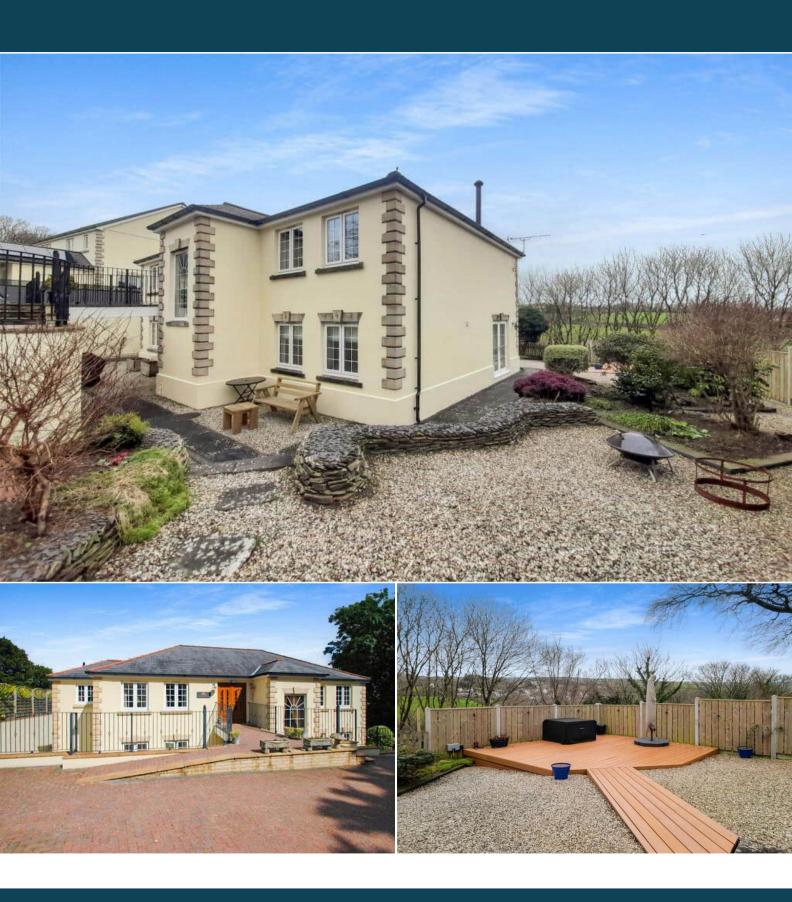

## Stamford Hill Bude

Bettermove are proud to present this 5 bedroom detached house in Bude.

The property benefits from double glazing, gas central heating throughout and has off street parking available via the driveway and detached double garage.

The council tax band is G.

The interior of this beautifully presented property comprises a spacious living room, dining room, a bedroom with en-suite bathroom, utility room, w/c and fitted kitchen on the ground floor. The first floor consists of a further living room and sun room, 4 bedrooms and the family bathroom. The exterior boasts a private rear garden, perfect for enjoying the summer months.

Located in the popular town of Stratton, the property is close to a range of amenities, including shops, supermarkets, restaurants and pubs. Excellent transport connections can be found from the A39, A3072 and local bus routes.