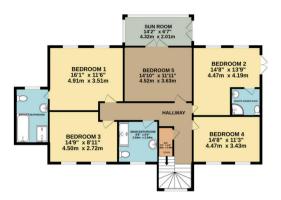

The council tax band is G.

The interior of this beautifully presented property comprises a spacious living room, dining room, a bedroom with en-suite bathroom, utility room, w/c and fitted kitchen on the ground floor. The first floor consists of a further living room and sun room, 4 bedrooms and the family bathroom. The exterior boasts a private rear garden, perfect for enjoying the summer months.

## TOTAL FLOOR AREA: 2974 sq.ft. (276.3 sq.m.) approx.

Whilst every attempt has been made to ensure the accuracy of the floorpian contained here, measurements of doors, windows, rooms and any other items are approximate and no responsibility is taken for any error, omission or mis-statement. This plan is for illustrative purposes only and should be used as such by any prospective purchaser. The services, systems and appliances shown have not been tested and no guarantee as to their operability or efficiency can be given.