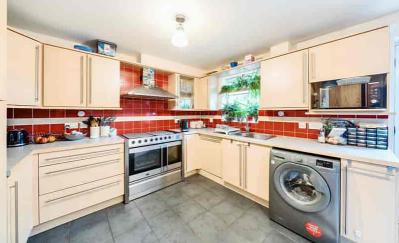

# Kitchen / Dining Room

14' 11" x 11' 0" (4.55m x 3.35m) A range of matching wall and base units with worksurfaces over. Inset one and a half bowl stainless steel sink and drainer with swan neck mixer tap over. Platinum belling range cooker with extractor hood over. Tiled splashbacks. Integrated fridge/freezer. Integrated dishwasher. Space for a washing machine. Radiator. Cupboard housing a fusebox and meters. Window to rear and patio door to rear garden. Kitchen with tiled flooring. Dining area with wood effect tiled flooring.