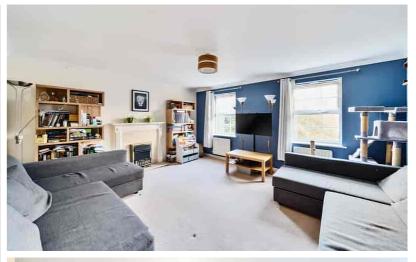

# Living Room

15' 2" x 13' 6" (4.62m x 4.11m) Two multi pane windows to rear aspect. Feature fireplace. Two radiators.