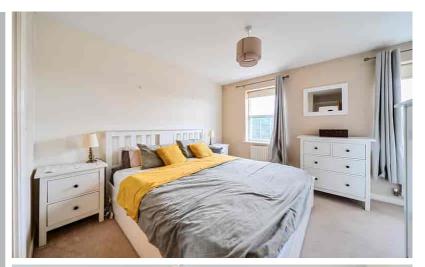

#### Master Bedroom

15' 0" (max) x 11' 0" (max) (4.57m max x 3.35m max) Two double glazed windows to rear. A range of built-in wardrobes. Door to En-suite. Two radiators.

#### En Suite

Low level WC, pedestal wash hand basin and shower cubicle with power shower. Fully tiled walls. Vinyl flooring. Radiator. Extractor fan.