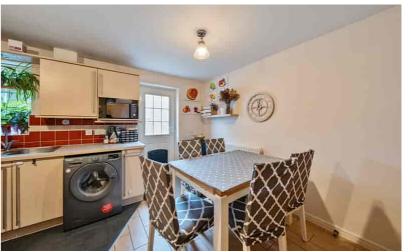

# Kitchen / Dining Room

14' 11" x 11' 0" (4.55m x 3.35m) A range of matching wall and base units with worksurfaces over. Inset one and a half bowl stainless steel sink and drainer with swan neck mixer tap over. Platinum belling range cooker with extractor hood over. Tiled splashbacks. Integrated fridge/freezer. Integrated dishwasher. Space for a washing machine. Radiator. Cupboard housing a fusebox and meters. Window to rear and patio door to rear garden. Kitchen with tiled flooring. Dining area with wood effect tiled flooring.