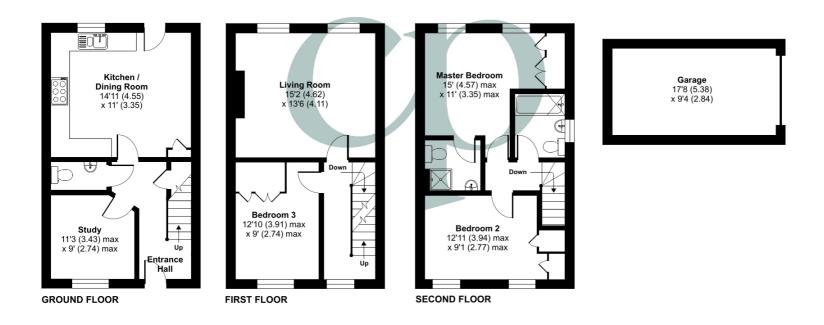

## **GROUND FLOOR**

#### **Entrance Hall**

Wood effect tiled flooring. Radiator. Stairs to first floor. Understairs storage cupboard.

#### Cloakroom

Low level flush WC and pedestal mounted wash hand basin. Extractor fan. Part tiled walls. Radiator.

# Kitchen / Dining Room

14' 11" x 11' 0" (4.55m x 3.35m) A range of matching wall and base units with worksurfaces over. Inset one and a half bowl stainless steel sink and drainer with swan neck mixer tap over. Platinum belling range cooker with extractor hood over. Tiled splashbacks. Integrated fridge/freezer. Integrated dishwasher. Space for a washing machine. Radiator. Cupboard housing a fusebox and meters. Window to rear and patio door to rear garden. Kitchen with tiled flooring. Dining area with wood effect tiled flooring.

## Study

11' 3" (max) x 9' 0" (max) (3.43m max x 2.74m max) Wood effect tiled flooring. Window to front aspect. Radiator.

#### FIRST FLOOR

## Landing

Doors to all rooms. Stairs to second floor. Double glazed window to front.

# Living Room

15' 2" x 13' 6" (4.62m x 4.11m) Two multi pane windows to rear aspect. Feature fireplace. Two radiators.

## **Bedroom Three**

12' 10" (max) x 9' 0" (max) (3.91m max x 2.74m max) Double glazed window to front. Built-in wardrobes. Radiator.

## SECOND FLOOR

## Second Floor Landing

Doors leading to all rooms.

## Bathroom

Bathroom comprising pedestal wash hand basin, low level WC and panel enclosed bath with shower over. Fully tiled walls. Double glazed obscure window to side. Radiator. Extractor fan.

#### Master Bedroom

15' 0" (max) x 11' 0" (max) (4.57m max x 3.35m max) Two double glazed windows to rear. A range of built-in wardrobes. Door to En-suite. Two radiators.

#### En Suite

Low level WC, pedestal wash hand basin and shower cubicle with power shower. Fully tiled walls. Vinyl flooring. Radiator. Extractor fan.

## **Bedroom Two**

12' 11" (max) x 9' 1" (max) (3.94m max x 2.77m max) Two double glazed windows to front. Built-in storage cupboard. Additional half storage cupboard over the stairs. Radiator.

## Garage and Driveway

Single garage with up and over door. Paved driveway with a space for one car. Gated access to rear garden.

Floor plan produced in accordance with RICS Property Measurement 2nd Edition, Incorporating International Property Measurement Standards (IPMS2 Residential). © nichecom 2024. Produced for Country Properties. REF: 1225357