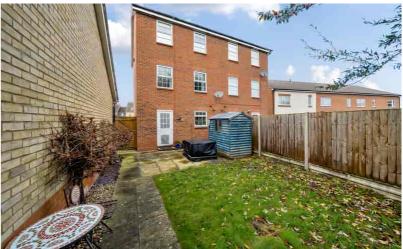

## Rear Garden

Fully enclosed East facing rear garden with side access. Patio area. Lawned area. Shingled borders and established shrubs.

## Garage and Driveway

Single garage with up and over door. Paved driveway with a space for one car. Gated access to rear garden.

Floor plan produced in accordance with RICS Property Measurement 2nd Edition, Incorporating International Property Measurement Standards (IPMS2 Residential). © nichecom 2024. Produced for Country Properties. REF: 1225357