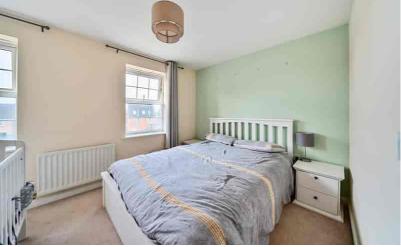

## **Bedroom Three**

12' 10" (max) x 9' 0" (max) (3.91m max x 2.74m max) Double glazed window to front. Built-in wardrobes. Radiator.

## **Bedroom Two**

12' 11" (max) x 9' 1" (max) (3.94m max x 2.77m max) Two double glazed windows to front. Built-in storage cupboard. Additional half storage cupboard over the stairs. Radiator.