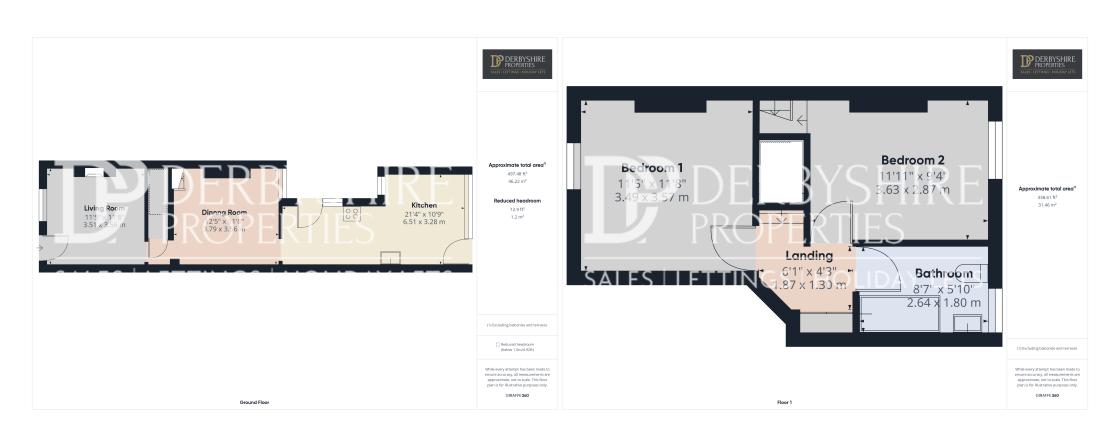

## PROPERTY DESCRIPTION

Derbyshire Properties are pleased to present this spacious and extended terraced house located in quiet residential. The property briefly comprises of:- living room, dining room and extended kitchen. To the first floor:- landing, 2 double bedrooms and bathroom with further attic space located on the second floor. To the rear elevation is a sizable garden ideal for children and entertaining. The property has been competitively priced and we recommend an early internally inspection.