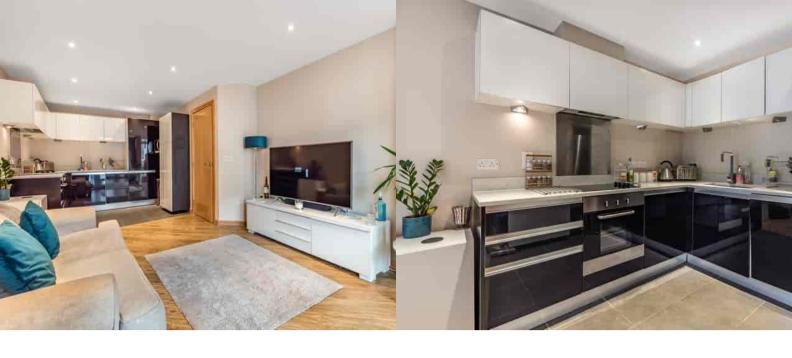

## PROPERTY DESCRIPTION

Situated in the Town centre this very well presented flat comes to the market offering a fabulous fitted kitchen open plan with the lounge, generous double bedroom with fitted wardrobes and lovely bathroom. Further benefits include a private balcony, lift access and parking. Local amenities are literally on your doorstep and Guildford and London Road station are nearby but to fully appreciate what this flat has to offer viewings are highly recommended. NO ONWARD CHAIN.

## Kitchen

Range of eye and base level units, built in appliances, open plan to:

## Lounge

Rear aspect double glazed doors leading to balcony, wood effect flooring.