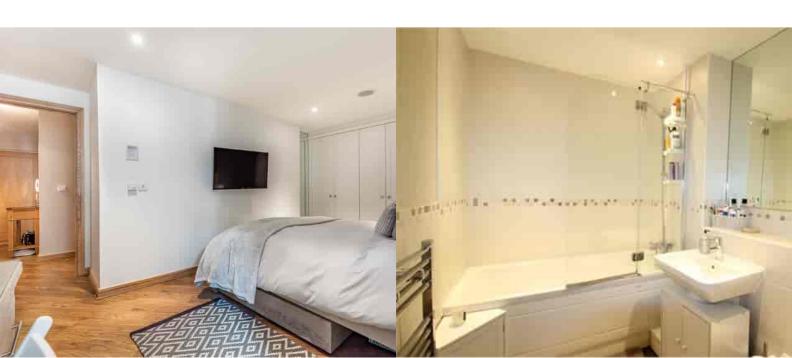

## Bedroom

Rear aspect double glazed window, fitted wardrobes.

#### **Bathroom**

Fully tiled, shower over panel enclosed bath, low level w.c, wash hand basin.

Total Approx. Gross Internal Area 53.0 m<sup>2</sup> ... 571 ft<sup>2</sup> (excluding balcony)

All measurements are approximate and for display purposes only. Not to scale.