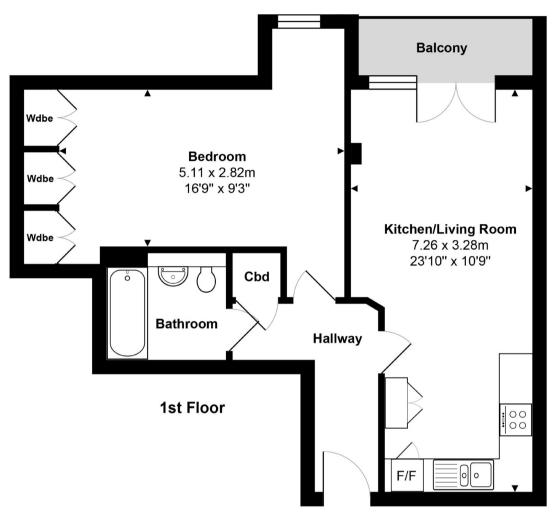

## PROPERTY DESCRIPTION

Situated in the Town centre this very well presented flat comes to the market offering a fabulous fitted kitchen open plan with the lounge, generous double bedroom with fitted wardrobes and lovely bathroom. Further benefits include a private balcony, lift access and parking. Local amenities are literally on your doorstep and Guildford and London Road station are nearby but to fully appreciate what this flat has to offer viewings are highly recommended. NO ONWARD CHAIN.

## Kitchen

Range of eye and base level units, built in appliances, open plan to:

## Lounge

Rear aspect double glazed doors leading to balcony, wood effect flooring.

## Bedroom

Rear aspect double glazed window, fitted wardrobes.

#### **Bathroom**

Fully tiled, shower over panel enclosed bath, low level w.c, wash hand basin.

Total Approx. Gross Internal Area 53.0 m<sup>2</sup> ... 571 ft<sup>2</sup> (excluding balcony)

All measurements are approximate and for display purposes only. Not to scale.