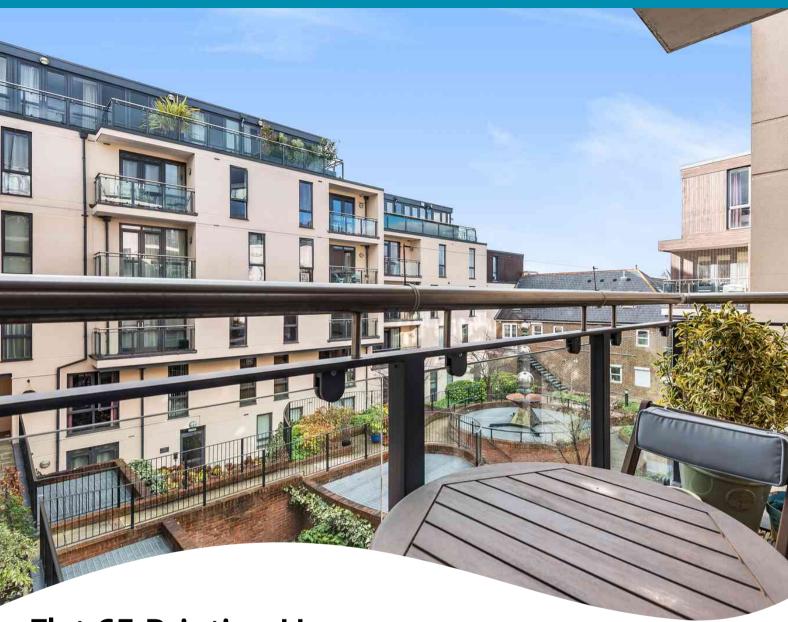

## PROPERTY DESCRIPTION

Situated in the Town centre this very well presented flat comes to the market offering a fabulous fitted kitchen open plan with the lounge, generous double bedroom with fitted wardrobes and lovely bathroom. Further benefits include a private balcony, lift access and parking. Local amenities are literally on your doorstep and Guildford and London Road station are nearby but to fully appreciate what this flat has to offer viewings are highly recommended. NO ONWARD CHAIN.

## Lounge

Rear aspect double glazed doors leading to balcony, wood effect flooring.