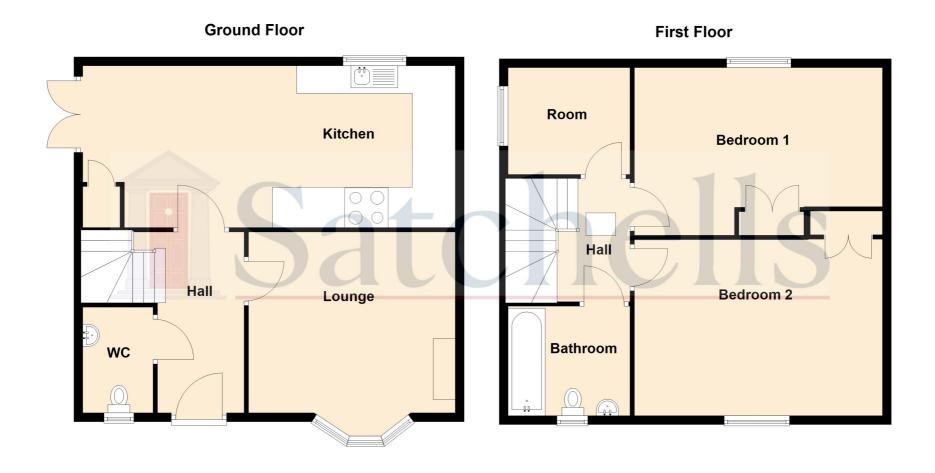

## General Description:

On the ground floor, we have an entrance hall, cloakroom, and a well-proportioned sitting room that is 3.4m by 3.1 m with an attractive bay window to the front. To the rear we have a particularly spacious 5.5 m fully integrated kitchen/breakfast room with two separate ovens positioned side by side, ceramic hob with extractor over, fridge freezer, dishwasher and a washer/dyer. The worktops will either be black granite or quartz. The kitchen also features double opening doors that lead to the garden, there is also a walk-in style understairs cupboard. Upstairs there are two double bedrooms one with a single built-in wardrobe and the other with a double, there is also a spare room that could be used as a study and a very well-appointed bathroom. Each of the bedrooms has been designed with plywood inset so that televisions can be

For illustrative purposes only - NOT TO SCALE - Measurements shown are approximate. The size and position of doors, windows, appliances and other features are approximate.

Plan produced using PlanUp.