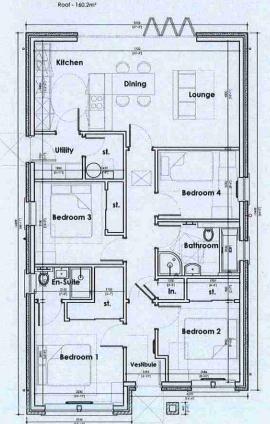

# **Ground Floor**

# Lounge/Kitchen/Dining

4.0m x 7.700m (13' 1" x 25' 3") at widest

# **Utility Room and Storage Cupboard**

1.7m x 3.235m (5' 7" x 10' 7")

#### Master Bedroom

3.330m x 3.890m (10' 11" x 12' 9")

#### **En Suite**

1.230m x 2.135m (4' 0" x 7' 0")

#### Bedroom 2

2.686m x 2.990m (8' 10" x 9' 10")

#### Bedroom 3

3.100m x 3.235m (10' 2" x 10' 7")

#### Bedroom 4

#### Bathroom

2.035m x 2.985m (6' 8" x 9' 10")

DRAWING: LH Fidra Housetype Floor Plan & Bevations

30/10/18 002 041 FID/LH

Floor Plan Floor Area - 101.5m²