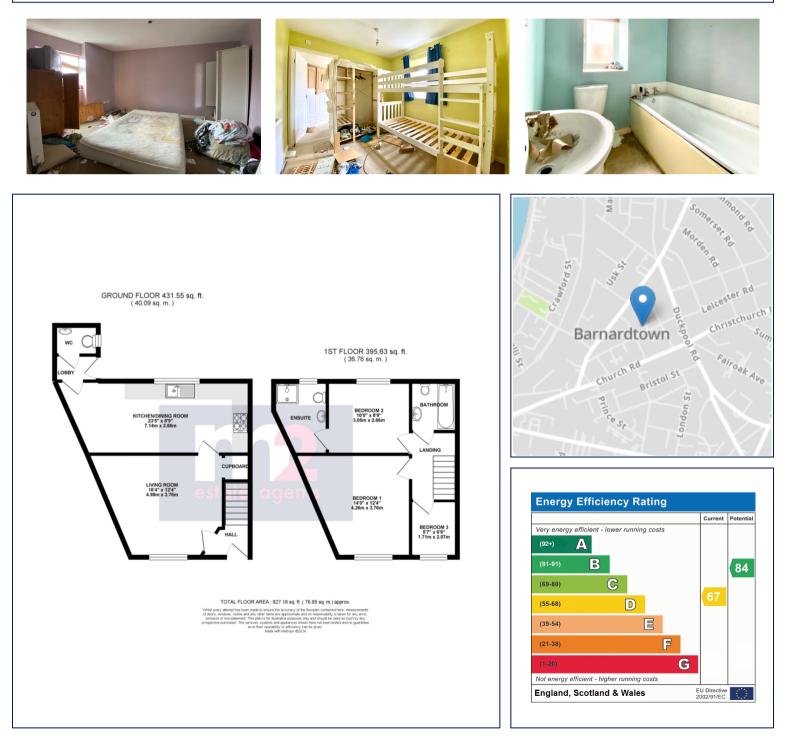

19b Canon Street, Newport. NP19 7FE £139,950 Tenure Freehold

- SOLD AS SEEN
- IN NEED OF UPDATING
- DECEPTIVELY SPACIOUS END TERRACE HOUSE
- 3 BEDROOMS
- EN-SUITE SHOWER ROOM & FAMILY
  BATHROOM

- KITCHEN / DINING ROOM
- GROUND FLOOR W/C
- GOOD SIZE REAR GARDEN
- NO CHAIN

69 Bridge Street, Newport, NP20 4AQ M2 Estate Agents Newport 01633 289622 www.m2ea.co.uk \*IN NEED OF UPDATING! SOLD AS SEEN! DECEPTIVELY SPACIOUS, 3 BEDROOM END TERRACE HOUSE WITH KITCHEN/DINING ROOM, LIVING ROOM, GROUND FLOOR W/C, EN-SUITE & FAMILY BATHROOM WITH NO ONWARD CHAIN\* Services:

Council Tax Band:

All room sizes are approximate. Electrical installations, plumbing, central heating and drainage installations are noted on the basis of a visual inspection only. They have not been tested and no warranty of condition or fitness for purpose is implied in their inclusion. Potential purchasers are warned that they must make their own enquiries as to the condition of the appliances, installations or any element of the structure or fabric of the property.